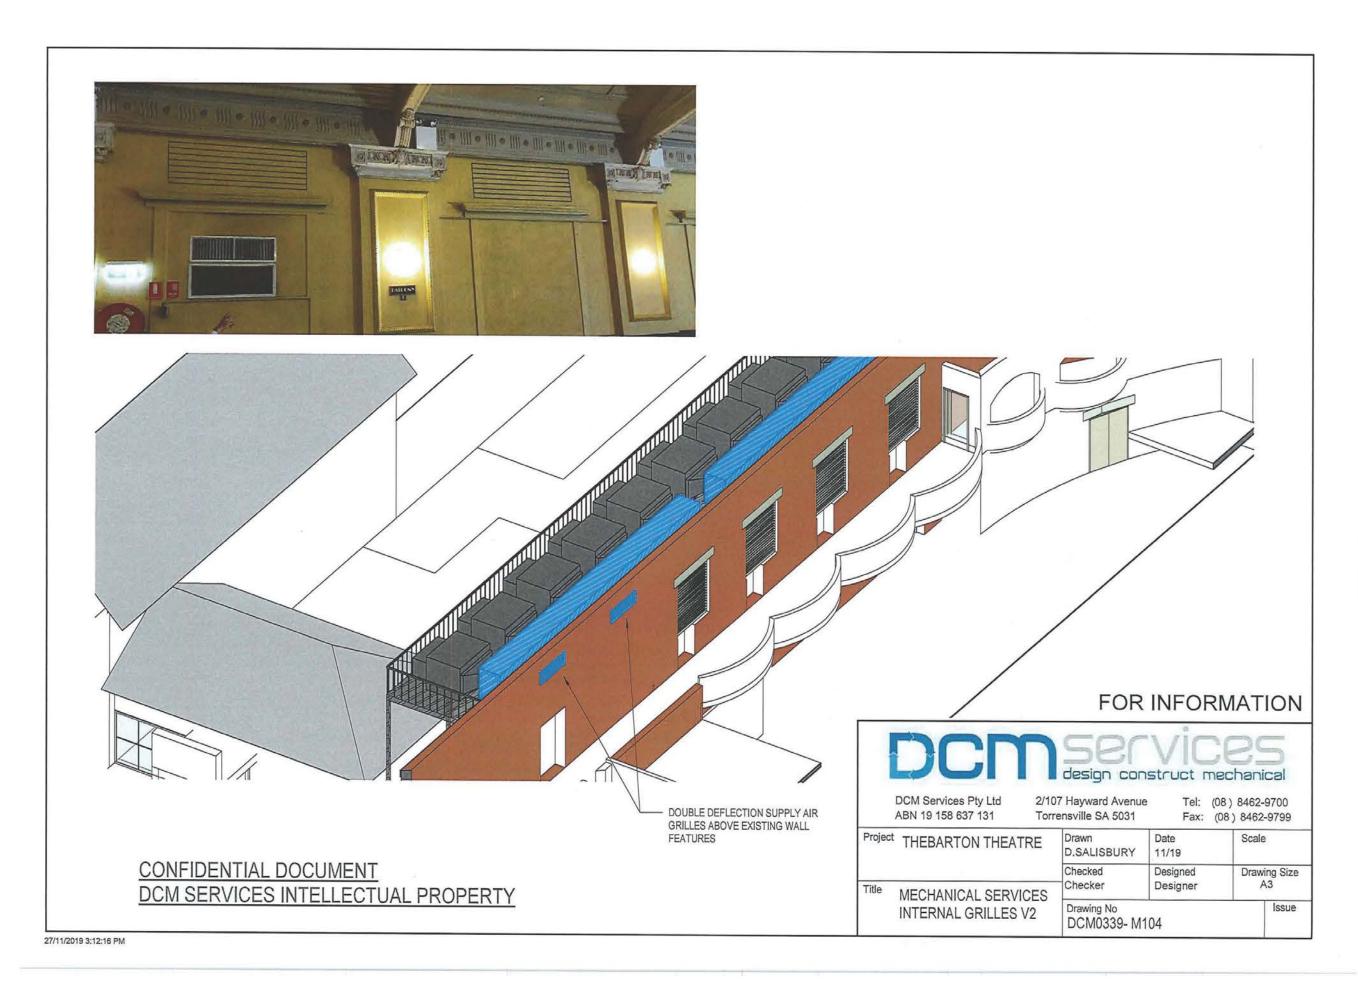

a possible rental reduction and the possible quantum of that reduction being unknown.

# Attachments

1. Concept plans - air-conditioning upgrade





| <image/> <section-header><section-header></section-header></section-header> |   |  |  |  |  |  |  |  |  |
|-----------------------------------------------------------------------------|---|--|--|--|--|--|--|--|--|
| SA 5031 Fax: (08) 8462-9799                                                 |   |  |  |  |  |  |  |  |  |
| JSBURY 11/19 Scale                                                          |   |  |  |  |  |  |  |  |  |
| ed Designed Drawing Siz<br>er Designer A3                                   | е |  |  |  |  |  |  |  |  |
| ng No<br>10339- M105                                                        | • |  |  |  |  |  |  |  |  |



# 11.3 Glenlea Tennis Club - Update

# Brief

This report provides further information regarding the request received from the Glenlea Tennis Club, Novar Gardens seeking the construction of two additional tennis courts adjacent to its existing tennis courts within the Camden Oval complex.

# RECOMMENDATION(S)

The Committee recommends to Council that:

- 1. The Council refers the request for funding of \$90,000 to address stormwater infrastructure and consequent court deterioration issues associated with the existing six courts used by the Glenlea Tennis Club within the Camden Oval complex for consideration in the 2020/2021 budget deliberations; and
- 2. The Council refers the Club's request for funding of \$190,000 for consideration in the 2020/2021 budget deliberations to enable the co