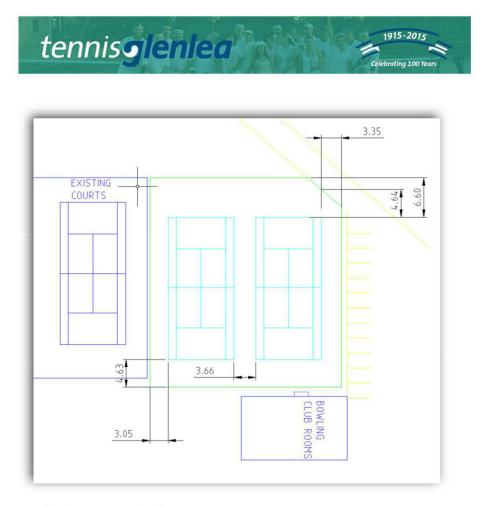

nsiderations | Pathways                                                                                                                |
|                | <ul> <li>Demolish / removal / repurposing of existing playground</li> </ul>                                             |
|                | <ul> <li>Landscaping / garden beds / etc.</li> </ul>                                                                    |
|                | <ul> <li>Existing underground services (electrical, gas, water, comms.) have not<br/>been surveyed</li> </ul>           |

Page 13 of 34

21 January 2020

Item 11.4 - Attachment 2



Figure 4.1 – Two tennis courts with optimal north-south alignment – courts off-set further to accommodate small walkway

Page 14 of 34

21 January 2020

Item 11.4 - Attachment 2



Figure 4.2 - Two tennis courts with optimal north-south alignment - no walkway

Page 15 of 34

Item 11.4 - Attachment 2

City Services and Amenity Committee



Figure 5 - Potential areas to place 'nature play' playground, should it be included

Page 16 of 34

Item 11.4 - Attachment 2



2.6 OPTION B – Floodlit tennis courts with public access, but no nature playground



PROS – great community benefit

CONS - no nature play space

| OMMUNITY BENEFIT                        |    |
|-----------------------------------------|----|
| oddler Tennis                           |    |
| NZ Hot Shots                            |    |
| chool Holiday Clinics                   |    |
| dult Group Coaching                     |    |
| ligh Performance & Elite Junior Coachin | g  |
| Vednesday Night So