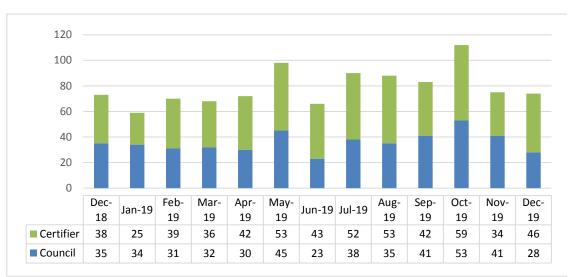

are not included until SCAP have made a decision whether to concur with Council's decision.

Maximum statutory time frames (excluding additional time for further information requests, statutory agency referrals and SCAP concurrence) are summarised as:

- Building Code Only: 4 weeks
- Building Rules Consent only: 4 weeks
- Complying Development: 2 weeks for Development Plan Consent only; additional 4 weeks for Building Rules Consent
- Category 1-3 Development: 8 weeks for Development Plan Consent only; additional 4 weeks for Building Rules Consent.

| Assessment<br>Appeals |  |
|-----------------------|--|
|-----------------------|--|

There are no new, ongoing or finalised appeals against Council's development assessment decisions as at 23 January 2020.

#### Building Rules Assessment





Note: Building Rules Consents are assessed by Council or private assessors known as Private Certifiers, these privately certified assessments still need to be registered and recorded with Council.

| Community ad                                                        | Community advice and education                                                                                                                                                                                                                                                                                                                                                                                                                    |  |  |  |  |
|---------------------------------------------------------------------|---------