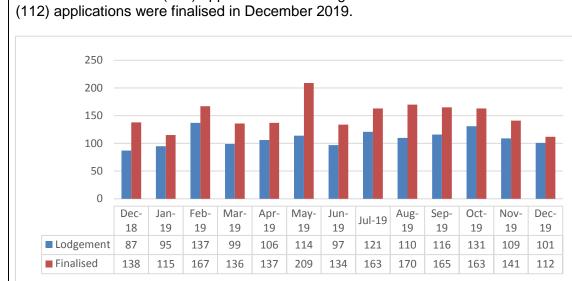

|
| E-Scooter Trial               | The tender process has been completed. Recommendation report has been provided by the LGA Procurement. Application for State Government approval will be submitted for assessment on the 28/2/2020.                                                                                                                                                                                                                                                                                                                                                                                                                                          |

## **Development Assessment Development Applications**

Lodgements and Decisions



One hundred and one (101) applications were lodged and one hundred and twelve

Note: 'Lodgement' relates to the number of new development application lodged during the month which is represented by the number of new development application numbers issued (including variation applications). 'Finalised' relates to the number of decision notification forms issued during the month and may including decisions relating to development plan consent, land division consent, building rules consent and development approval. This includes consents issued by both Council and private certifiers.

Development applications with a total estimated construction cost of \$15,405,109 were lodged in December 2019.



#### Planning Assessment

# Assessment Timeframes (Staff Decisions)

|                     | 2