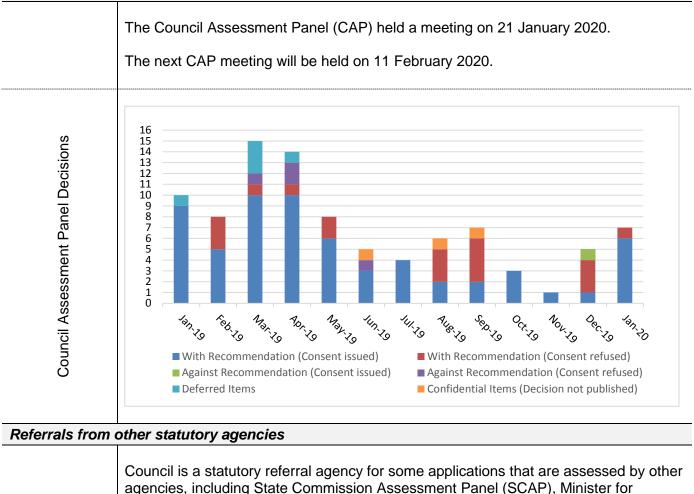

vice Centre.<br>The Administration participates in DPTI's Pre-lodgement case management service for development five storeys or more in height within the Urban Corridor Zone. |  |  |  |  |
| C Three (3) Category 3 applications were notified in December 2019. |                                                                                                                                                                                                                                                                                                                                                                                                                                                   |  |  |  |  |

**Building Rules Consent issued** 

By Relevant Authority

#### Council Assessment Panel



agencies, including State Commission Assessment Panel (SCAP), Minister for Planning, Governor of South Australia (under the Development Act 1993) and Adelaide Airport Limited (Airports Act 1996). Council is also informally referred applications for development five storeys or more in height within the Urban Corridor Zone that are assessed by SCAP.

#### Service improvements

| Work has continued on a suite of business improvement initiatives including:                                                                                                                           |
|--------------------------------------------------------------------------------------------------------------------------------------------------------------------------------------------------------|
| Review liquo