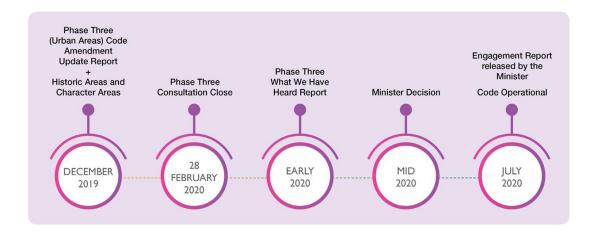

agged within the report. In making a submission on the Phase Three Code, we encourage you to also comment on the proposals set out in this document.

# 2. THE COMMISSION'S ROLE AND NEXT STEPS

The Commission is responsible for preparing the Code and running the community consultation process1. Once complete, the Commission is required to prepare an Engagement Report for the Minister for Planning which summarises the consultation outcomes, including information about any changes to the original proposal that it considers should be made. The Minister may then adopt the Code, with or without the changes outlined in the report, or determine that the matter not proceed.

<sup>1</sup>The role of the Commission is set out in section 73 of the *Planning, Development and Infrastructure Act 2016*.



## 3. CODE IMPLEMENTATION

The *Blueprint for South Australia's Planning and Design Code* was released in early 2018 to set the scene for planners, councils, industry and communities to engage in the Code's preparation. It conveyed two key messages — a commitment to be clear about where development plan policy intent is to be changed in the transition to a single state-wide Code, and otherwise preserve the underlying policy intent.

The Code is being implemented over three phases:

- Phase One was introduced in the outback from 1 July 2019
- **Phase Two**, which will apply to rural areas, including small towns and settlements, will be operational from April 2020
- **Phase Three**, which will apply to urban areas, including large regional towns and cities, will be operational from July 20