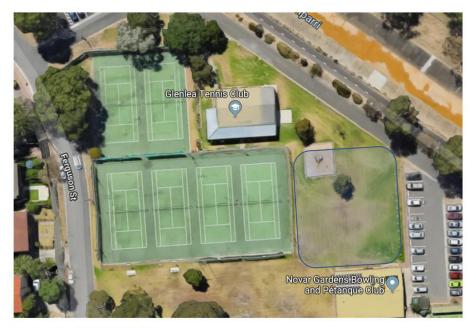

rphett Ward community on the whole.

Glenlea simply wishes to plead its case in its entirety. We are open to any suggestions or alterations the council may deem to be appropriate.

In the options below, the cost to the City of West Torrens (or other third parties that may wish to contribute) will be the balance of the total cost minus the available contribution from Glenlea Tennis Club.

Page 10 of 34

21 January 2020

Item 11.4 - Attachment 2



#### 2.4 The Space

In general, the area under consideration in the proposals below pertain to a 35m x 32m rectangle to the east of Glenlea's main group of courts.

This area is majority grass-covered, but also contains a modest playground and one small tree. There are wooden bollards on the eastern edge of this area, and some to the south-west.



Figure 3 - Proposal site (highlighted blue)

Page **11** of **34** 

Item 11.4 - Attachment 2



# 2.5 OPTION A – Floodlit tennis courts with public access, plus nature playground



#### PROS – significant community benefit

**CONS** – most expensive option

| COMMUNITY BENEFIT                        |
|------------------------------------------|
| Toddler Tennis                           |
| ANZ Hot Shots                            |
| School Holiday Clinics                   |
| Adult Group Coaching                     |
| High Performance & Elite Junior Coaching |
| Wednesday Night Social Mixed Doubles     |
| Mixed Doubles Competition                |
| Seniors Competition                      |
| Juniors Competition                      |
| Statewide Super State League Competitio