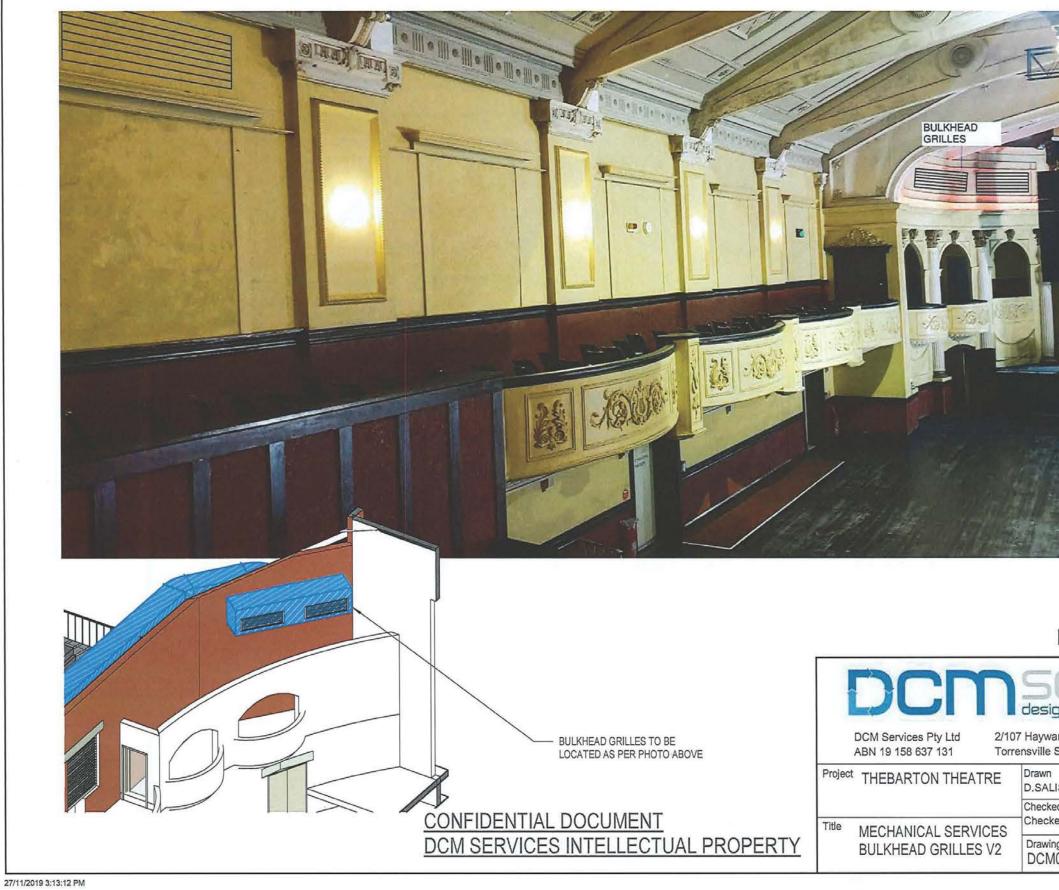

ts, in relation to a proposed upgrade of the theatre auditorium air-conditioning system.

Weslo has sought an extension of the existing lease/additional lease term in recognition of, and associated with, the significant cost of the proposed upgrade. Given Weslo's record in regard to meeting its financial obligations under the terms of the lease(s) it is suggested that Weslo's request for an extension of the/additional lease term be revisited (in e.g. 12 months' time). This would provide Weslo with an opportunity to demonstrate that it is able to meet its financial obligations under the terms of the leases without the impediment/uncertainty of a possible rental reduction and the possible quantum of that reduction being unknown.

# Attachments

1. Concept plans - air-conditioning upgrade





| <image/> <section-header><section-header></section-header></section-header> |   |  |  |  |  |  |  |  |  |
|-----------------------------------------------------------------------------|---|--|--|--|--|--|--|--|--|
| SA 5031 Fax: (08) 8462-9799                                                 |   |  |  |  |  |  |  |  |  |
| JSBURY 11/19 Scale                                                          |   |  |  |  |  |  |  |  |  |
| ed Designed Drawing Siz<br>er Designer A3                                   | е |  |  |  |  |  |  |  |  |
| ng No<br>10339- M105                                                        | • |  |  |  |  |  |  |  |  |



# 11.3 Glenlea Tennis Club - Update

# Brief

This report provides further information regarding the request received from the Glenlea Tennis Club,