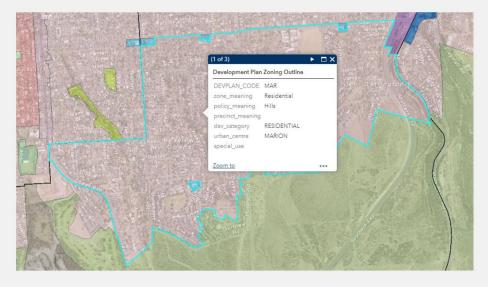

urrent maximum building height, minimum allotment size and frontage width policies. Any changes will be undertaken in consultation with relevant councils until public consultation concludes in February 2020.

#### CASE STUDY - Residential Hills Zone to General Neighbourhood Zone – City of Marion

The General Neighbourhood Zone has been applied to the Hills Policy Area 11 in the Residential Zone in Seaview Downs in the City of Marion. This area is however better suited to be a Suburban Neighbourhood Zone to more appropriately respond to sloping land issues and to maintain large allotments and wider frontages. The Commission supports this change which will ensure that development has regard to the topography and character in this location and in other similar zones across Greater Adelaide.



## 7.6 Heritage and Character

#### Historic Area and Character Area Statements

Historic Area and Character Area Statements are proposed to be applied to land affected by Historic Area Overlays and Character Area Overlays. Historic Area Statements for 27 Phase Three councils and Character Area Statements for 12 Phase Three councils are available for consultation on the SA Planning Portal. The results of this consultation will help inform refinement of Historic Area Statements across the state.

Councils were invited to draft their own statements based on development plan policy and many have participated in the process. The statements will be used to determine the prevailing styles and patterns of development within the overlays. Councils will also be able to evolve these statements ove