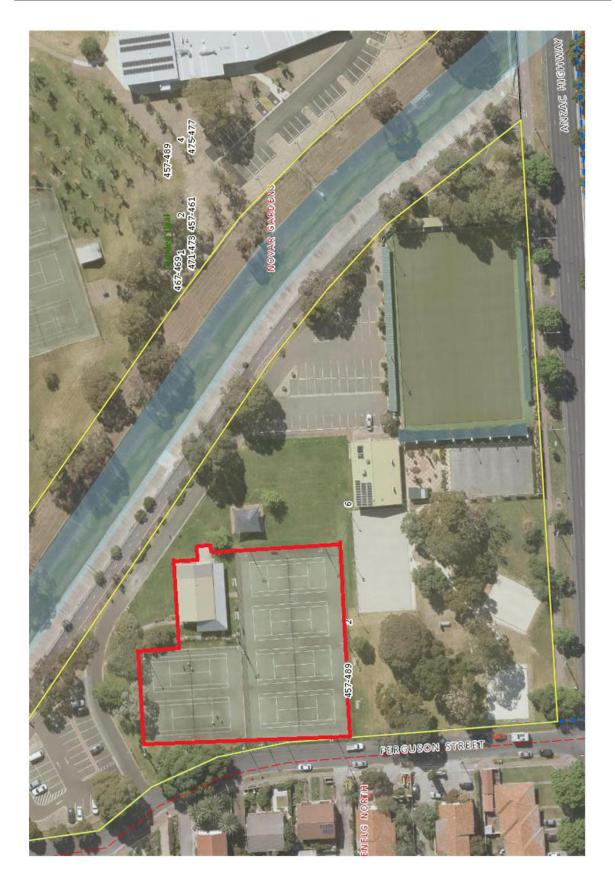

throughout the year, it is anticipated that the lease fee would increase by approximately \$300-\$400pa (plus GST).

#### Conclusion

The Glenlea Tennis Club has submitted a request to Council seeking Council funding to permit the construction of two additional courts adjacent to its existing courts within the Camden Oval complex. The Club has indicated that it is able to contribute \$60,000 toward the project cost and that public use of these courts would be available on weekdays until 3:00pm and all day on Sundays.

It is recommended that the request for funding be considered as part of the 2020/2021 budget deliberation process.

#### Attachments

- 1. Glenlea Tennis Club Aerial Map
- 2. Request for Additional Courts
- 3. Proposed location of additional courts

Item 11.4 - Attachment 1



21 January 2020

Item 11.4 - Attachment 2

# **New Courts Proposal**

# **Glenlea Tennis Club**

For consideration by the City of West Torrens



# tennis**glenlea**

November 2019

21 January 2020

Item 11.4 - Attachment 2



#### 1 Executive Summary

At Glenlea Tennis Club, we are experiencing an exciting period of buoyant optimism, driven largely by the merging of high performance and community club cultures. This unique scenario has been brought about by our fierce, results-driven coaching team working closely together with our strong, club-focused committee – with both entities placing high value on inclusivity, family-friendliness and community involvement.

Inevitably, with our modest six home courts, our facilities are stretched. It is now a very rare occasion that a day goes by