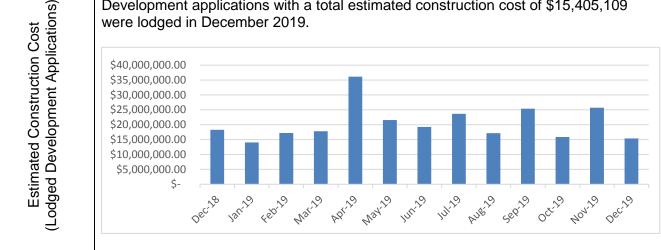

|

## **Development Assessment Development Applications**

Lodgements and Decisions



One hundred and one (101) applications were lodged and one hundred and twelve

Note: 'Lodgement' relates to the number of new development application lodged during the month which is represented by the number of new development application numbers issued (including variation applications). 'Finalised' relates to the number of decision notification forms issued during the month and may including decisions relating to development plan consent, land division consent, building rules consent and development approval. This includes consents issued by both Council and private certifiers.

Development applications with a total estimated construction cost of \$15,405,109 were lodged in December 2019.



#### Planning Assessment

# Assessment Timeframes (Staff Decisions)

|                     | 2018       |            | <b>20</b> 1 | 9          |            |
|---------------------|------------|------------|-------------|------------|------------|
|                     | Dec Qtr. 4 | Mar Qtr. 1 | June Qtr. 2 | Sep Qtr. 3 | Dec Qtr. 4 |
| BUILDING CODE ONLY  |            |            |             |            |            |
| Total applications  | 90         | 73         | 73          | 53         | 59         |
| Median timeframe    | 3 days     | 1 day      | 2 days      | 2 days     | 2 days     |
| COMPLYING           |            |            |             |            |            |
| Total applications  | 42         | 24         | 47          | 56         | 49         |
| Median