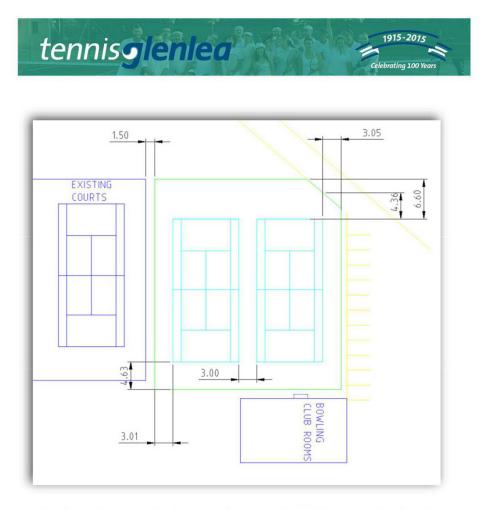

|
| Further        | Sitting / viewing benches                                                                                               |
| considerations | Pathways                                                                                                                |
|                | <ul> <li>Demolish / removal / repurposing of existing playground</li> </ul>                                             |
|                | <ul> <li>Landscaping / garden beds / etc.</li> </ul>                                                                    |
|                | <ul> <li>Existing underground services (electrical, gas, water, comms.) have not<br/>been surveyed</li> </ul>           |

Page 13 of 34

21 January 2020

Item 11.4 - Attachment 2



Figure 4.1 – Two tennis courts with optimal north-south alignment – courts off-set further to accommodate small walkway

Page 14 of 34

21 January 2020

Item 11.4 - Attachment 2



Figure 4.2 - Two tennis courts with optimal north-south alignment - no walkway

Page 15 of 34

Item 11.4 - Attachment 2

City Services and Amenity Committee



Figure 5 - Potential areas to place 'nature play' playground, should it be included

Page 16 of 34

Item 11.4 - Attachment 2



2.6 OPTION B – Floodlit tennis courts with public access, but no nature playground



PROS – great community benefit

CONS - no nature play space

| OMMUNITY BENEFIT                        |    |
|-----------------------------------------|----|
| oddler Tennis                           |    |
| NZ Hot Shots