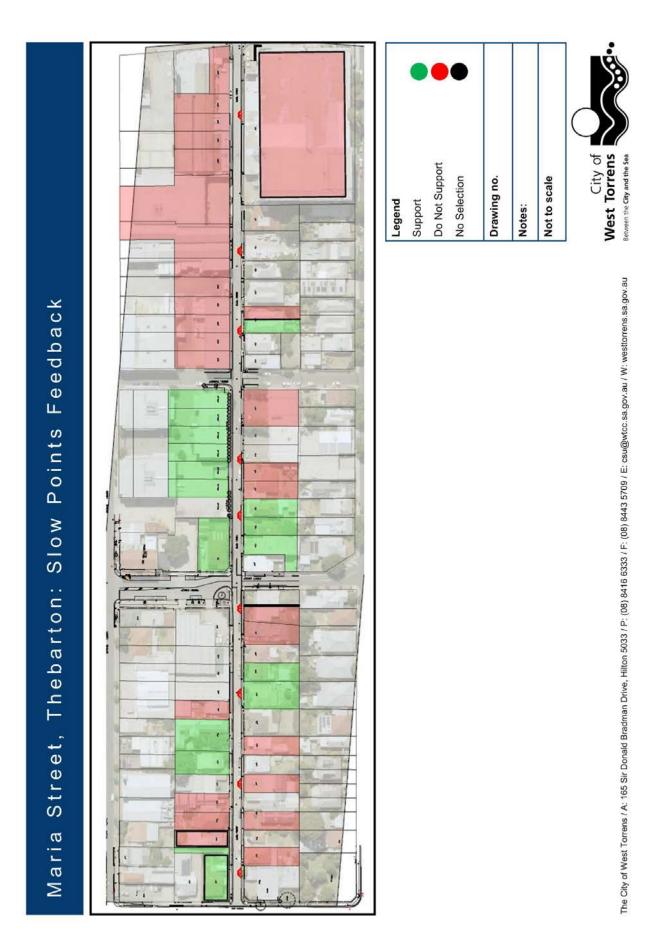

cil would encourage residents to help maintain the trees and harvest the benefit.

Prior to completing a detailed design, Council is seeking feedback regarding this project to provide residents and stakeholders with an opportunity to comment which can be made on the attached feedback form. Consultation regarding this project closes on and all feedback forms must be received by Council before Friday 1 March 2019 at 5:00PM.

Council appreciates your patience and cooperation. Should you require further information regarding this project, please contact me through Customer Service on 8416 6333 or by email at: echan@wtcc.sa.gov.au

Yours sincerely,

han

Edward Chan Traffic Engineer



Page 2 of 2



Figure 1: Example of a Slow Point Device with Planter Box "Greening"



4 February 2020









# 11.2 Weslo Holdings - Thebarton Theatre Complex, Air-conditioning Update and Proposed Rental Reduction

# Brief

This report advises Elected Members of the current status of the proposed air-conditioning upgrade works to the Thebarton Theatre auditorium, of a proposed reduction in rental for the lease which operates over the former Thebarton Council chambers and the cottage at 164 South Road, Torrensville and other property / ancillary matters relating to the leases Weslo holds over the Thebarton Theatre and former Council Chambers/cottage, (i.e. Thebarton Theatre Complex).

# **RECOMMENDATION(S)**

The Committee recommends to Council that:

- 1. Council provide its consent in its capacity as landlord for the upgrade of the air-conditioning system in the Thebarton Theatre, subject to a