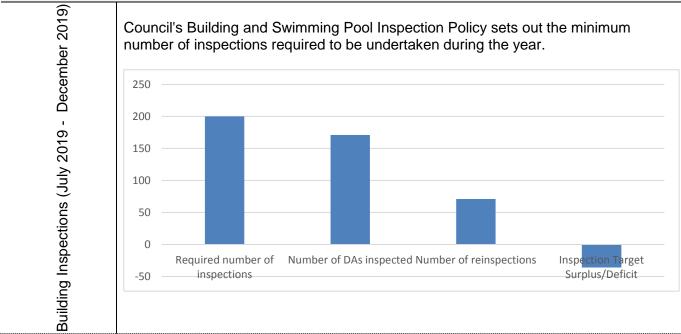

| 1                                        | 1                                                |
| ш                            | Nov 2019     | -                       | -                        | -                                   | 1                                        | 1                                                |
|                              | Dec 2019     | 1                       |                          | -                                   | -                                        | 1                                                |

Note: Section 84 enforcement notices are the first stage of prosecution for unapproved development. Section 69 emergency orders are the first stage of prosecution for unsafe buildings.

#### Building compliance inspections



| Swimming Pool Inspections<br>(July 2019 - December 2019)                                                                                                                                                                                                                                                                                                          | 20<br>15<br>10<br>5<br>0<br>Notifications Swimming Pools Inspection Target Swimming Pools<br>Inspected (notified) Surplus/Deficit Inspected (audit)