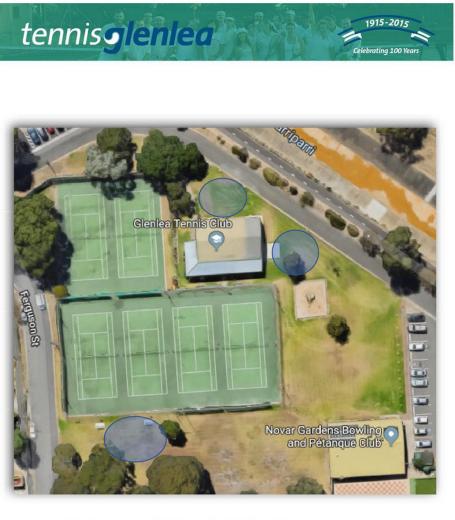

<li>Demolish / removal / repurposing of existing playground</li> </ul>                                             |
|                | <ul> <li>Landscaping / garden beds / etc.</li> </ul>                                                                    |
|                | <ul> <li>Existing underground services (electrical, gas, water, comms.) have not<br/>been surveyed</li> </ul>           |

Page 13 of 34

21 January 2020

Item 11.4 - Attachment 2



Figure 4.1 – Two tennis courts with optimal north-south alignment – courts off-set further to accommodate small walkway

Page 14 of 34

21 January 2020

Item 11.4 - Attachment 2



Figure 4.2 - Two tennis courts with optimal north-south alignment - no walkway

Page 15 of 34

Item 11.4 - Attachment 2

City Services and Amenity Committee



Figure 5 - Potential areas to place 'nature play' playground, should it be included

Page 16 of 34

Item 11.4 - Attachment 2



2.6 OPTION B – Floodlit tennis courts with public access, but no nature playground



PROS – great community benefit

CONS - no nature play space

| OMMUNITY BENEFIT                        |    |
|-----------------------------------------|----|
| oddler Tennis                           |    |
| NZ Hot Shots                            |    |
| chool Holiday Clinics                   |    |
| dult Group Coaching                     |    |
| ligh Performance & Elite Junior Coachin | g  |
| Vednesday Night Social Mixed Doubles    |    |
| Aixed Doubles Competition               |    |
| eniors Competition                      |    |
| uniors Competition