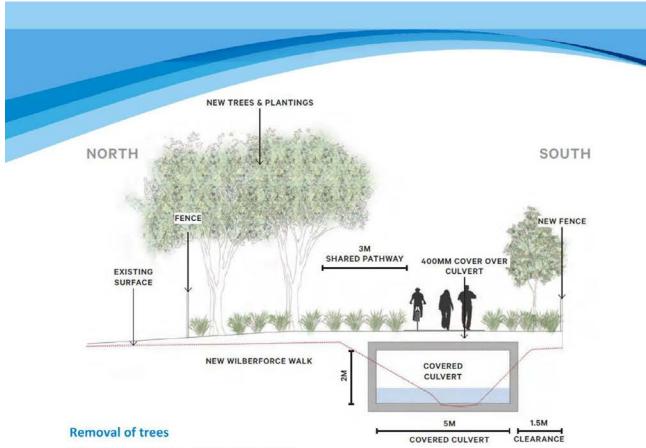

ties on the northern side and landscaping on the southern side.

### The covered culvert

Following consideration of the objectives of the SMP and consultation with directly adjoining property owners, the Board and the City of Unley determined that the covered culvert is the most appropriate outcome on the basis that:

- The expansion of the open channel required to mitigate creek flooding would impact a larger area of privately owned land than would be required for the underground culvert;
- Consultation indicated that the covered culvert is the preferred option of the majority of adjoining owners:
- A covered culvert would enable Council to use the area above the culvert for other community purposes((a shared walk / cycle path, landscaping and tree planting are proposed for this area).



The early construction works require clearance of the creek channel including removal of the existing concrete channel and trees located within the corridor.

An arboreal assessment was conducted during the design phase of the project and concluded that the trees within the creek channel are self-seeded plants such as Desert Ash, White Cedar and Hackberry. None of the trees requiring removal are significant or regulated and, in some instances, they are considered weed species.

With reference to the arboreal advice, the project is committed to maintaining the health of two trees located in close proximity on adjoining land - a Canary Island Date Palm on Anzac Highway and a River Red Gum located within private land to the south. Monitoring will be undertaken on site during construction to