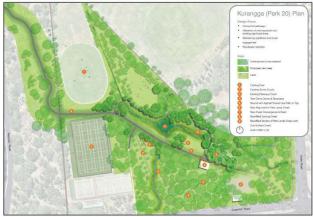

ject specifically relates to:

Victoria Park/ Pakapakanthi/ Park 16 Wetland



Artist impression of wetland design

Located at the southern end of Victoria Park, the wetland will include areas of permanent water, areas that become inundated during 'normal' flows, and a broader area that will only become inundated during a large flood event along with a range of features that facilitate recreational use.

### Blue Gum Park/ Kurrangga/ Park 20 Creek Works

Works include construction of a low-level mound and the realignment of existing open channels in the southern section of the park. The mound will be constructed to the south and west of the existing playing fields and will stretch for a total distance of approximately 600metres.

A shared use path will be constructed on top of the mound.



Proposed creek works

Design plans are currently being finalised with construction works scheduled to commence late in 2020. Delivery will be dependent upon availability of funding and the project may need to be delivered as two separate construction packages.

### Glenside

This project involves enlargement of an existing detention basin from a capacity of 18ML to 37ML, to limit flow to the existing capacity of the culvert under the Fullarton and Greenhill Roads intersection. The detention basin, together with other works in the South Park Lands is intended to reduce the peak stormwater flows along Park Lands Creek and further downstream.

The Glenside site is being developed by Cedar Woods and Stage 2 bulk earthworks are currently underway. Excavation of approximately 25,000m3 of mater