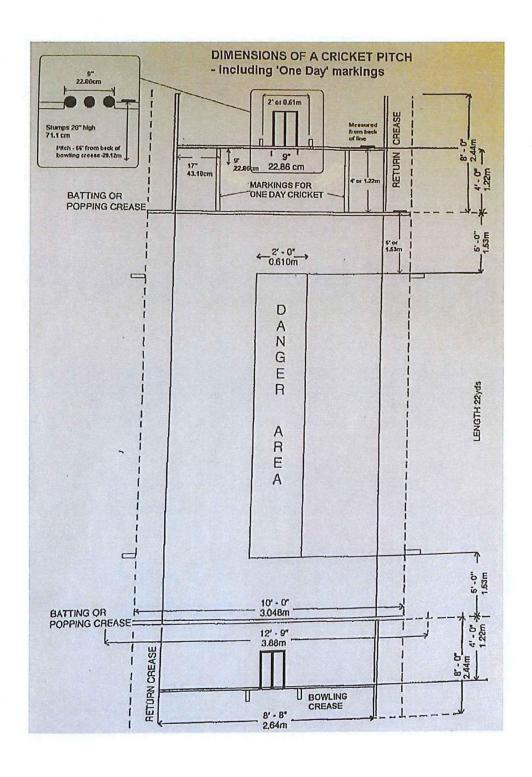

with a good healthy grass cover. This will be the foundation for next season. The pitch square must be at least 75mm above the oval surrounds to allow ample surface drainage during winter months to avoid the pitch from becoming a dam.
- 3. Monday or immediately after matches is an ideal time to apply light applications of fertilizers (N.B. to dry grass)

Like all turf surfaces, cricket pitches are "living" and by definition they will have some measure of individuality and unpredictability. As such it is not possible to prescribe a preparation program that will suit every pitch but with commonsense and a degree of flexibility, the above information should serve as a suitable guide to the "art" of cricket pitch preparation.

# 6. Dimensions of a cricket pitch - including "One Day" markings





#### Glenelg District Cricket Club Incorporated.

Affiliated with the South Australian Cricket Association PO Box 271 Glenelg SA 5045

# GLENELG DISTRICT CRICKET CLUB

# STRATEGIC PLAN 2019/20

Owner:

Paul Angley

Ph: 0407716988

Chairman/President:

Jarret Moyse

Approver's Signature: Paul Angley

Date: 12/10/18

Reviewed October 2019

3 November 2017



Glenelg District Cricket Club Incorporated.

Affiliated with the South Australian Cricket Association
PO Box 271 Glenelg SA 5045

# **Table of Contents**

| I. INTRODUCTION