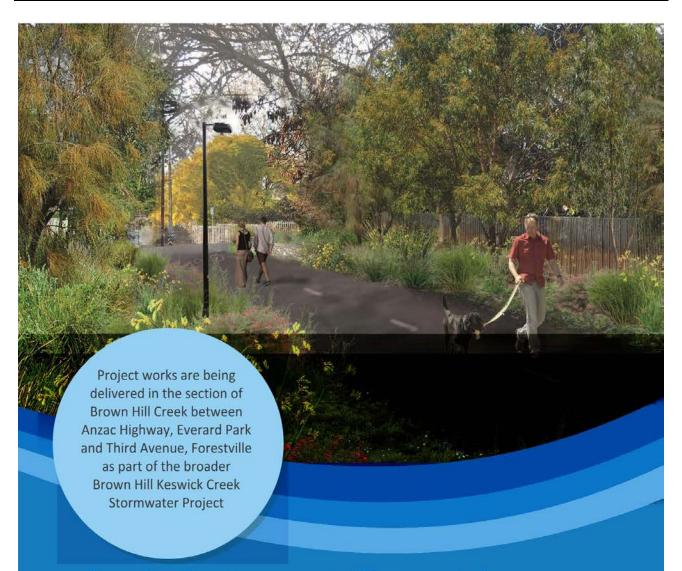

020



Culvert installation - 20 May 2020

# Brown Hill Keswick Creek STORMWATER PROJECT

PO Box 124, UNLEY SA 5061 www.bhkcstormwater.com.au

### **Current and Upcoming Projects**

### **Hawthorn Reserve**

The Stormwater Management Plan proposed that creek capacity upgrades be undertaken through Hawthorn Reserve in the second half of the project works program. Grant funding was sought and obtained by Council to upgrade the Hawthorn Reserve precinct and the creek works associated with this precinct were therefore expedited. This project was delivered by City of Mitcham and the official opening was held on 9 May 2019.

While the construction works have been completed, property matters are yet to be finalised.









Completed project works

Peta Mantzarapis Project Director 20 May 2020



# What is the Brown Hill Keswick Creek Stormwater Project?

Brown Hill, Keswick, Glen Osmond and Park Lands Creeks are important drainage watercourses in metropolitan Adelaide. The creeks have a history of flooding and a low standard of flood protection, and therefore a relatively high flood risk.

Their combined catchment is mainly contained within the local government areas of Adelaide, Burnside, Mitcham, Unley and West Torrens which are home to more than 200,000 residents.

The Brown Hill Keswick Creek Stormwater Project has been a collaborative undertaking by the catchment councils to develop a Stormwater Management Plan (SMP).

The scope and complexity of the plan are such that it could only be delivered effectively and efficiently by the five councils working collaboratively throug