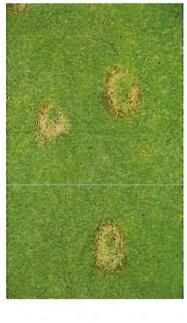

| 2    | kg | 22.68 |
|        |                                                                                                                                                                                |                                                             |                                                                                                                                                                                                                                                             |      |    |       |



Notes:

If white patches or orange rings appear on the wickets a fungicide application maybe needed.



The use of Monument or Tribute herbicide can be used to control Kikuyu

#### **Camden Oval**

#### March 2020 - February 2021

\*\*\*Please refer to spreadsheet provided for the 12 month plan and more detail

#### September 2020

- Spring Renovation; At the completion of winter sports: Cut, scarify x 4 ways and top dress, screed/level (laser level if budget allows) cricket pitch square. Time allocation 24 hours

#### October 2020 - March 2021

- Start preparation of the Camden oval cricket pitch square for the 2020/21 Season
- Once the cricket season starts there will be approximately 48 hours spent (not limited to) per month to prepare and maintain the Camden Oval Cricket pitch square
- Irrigation of the cricket pitch square will be performed to suit preparation times and cricket games.