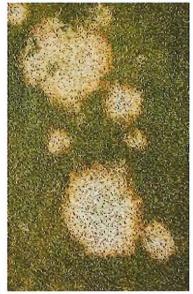

| 2    | kg | 22.68 |
|        |                                                                                                                                                                                |                                                             |                                                                                                                                                                                                                                                             |      |    |       |



Notes:

If white patches or orange rings appear on the wickets a fungicide application maybe needed.



The use of Monument or Tribute herbicide can be used to control Kikuyu

#### **Camden Oval**

#### March 2020 - February 2021

\*\*\*Please refer to spreadsheet provided for the 12 month plan and more detail

#### September 2020

- Spring Renovation; At the completion of winter sports: Cut, scarify x 4 ways and top dress, screed/level (laser level if budget allows) cricket pitch square. Time allocation 24 hours

#### October 2020 - March 2021

- Start preparation of the Camden oval cricket pitch square for the 2020/21 Season
- Once the cricket season starts there will be approximately 48 hours spent (not limited to) per month to prepare and maintain the Camden Oval Cricket pitch square