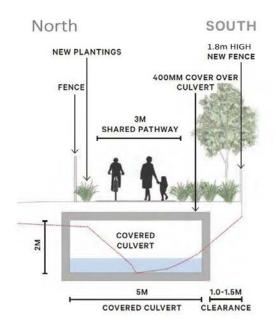

e design phase of the project and concluded that the trees within the creek channel are self-seeded plants such as Desert Ash, White Cedar and Hackberry. None of the trees requiring removal are significant or regulated and, in some instances, they are considered weed species.

With reference to the arboreal advice, the project is committed to maintaining the health of two trees located in close proximity on adjoining land - a Canary Island Date Palm on Anzac Highway and a River Red Gum located within private land to the south. Monitoring will be undertaken on site during construction to ensure the protection of these trees.

Landscaping and trees will be re-established on site as part of the City of Unley shared use path project, immediately following construction of the covered culvert.







#### Who owns the land?

The whole section of Brown Hill Creek between Anzac Highway and Third Avenue was held in private ownership. In most instances, the adjoining owners to the south owned the southern portion of the creek and the adjoining owners to the north owned the northern portion of the creek.

The whole of the creek corridor has now been acquired to enable construction of the covered culvert, with the acquired land being limited to the area outside of the rear fence lines of adjoining properties. No rear yard areas have been impacted by the works.

### What's next?

The construction contract has been awarded to Beltrame Civil, a highly respected and experienced South Australian business.

The first phase of the project involves removal of the existing concrete channel, tre