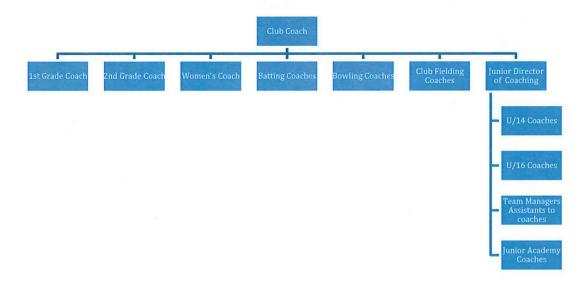

senior teams is a club goal for development purposes, and the number of players playing senior cricket but still eligible for juniors will be a key KPI.

3 November 2017 13



#### Glenelg District Cricket Club Incorporated.

Affiliated with the South Australian Cricket Association
PO Box 271
Glenelg SA 5045

#### 7b. Action Plan

Review the playing squad at the end of each season with a view to recruiting or developing players in the off-season to fill identified skill gaps.

#### 8. Coaching Structure

To provide the club with a long-term direction to the coaching philosophy, a detailed structure is required with an aim to get consistent results over all grades. Below is a basic structure of the Club in 2018/19, but a more detailed structure is shown in the Organisation Chart Document.



#### 8a. Coaching Responsibilities

#### Club Coach

- a. Responsible to the GDCC Board for the club's playing performances
- b. Set the Standards and Direction of the coaching and playing groups
- c. Oversee all training sessions, both senior & junior
- d. Along with the Chairman of the match committee, Informs players of selection changes
- e. Hands on coach (Level 3 preferably)
- f. Act as a mentor to all other coaches
- g. Attendance at games optional, but preferred
- h. Devise the training structure and overall goals of each coaching session
- Emphasis on "above the line" players. E.g. those capable of playing State cricket or Futures league

3 November 2017 14



#### Glenelg District Cricket Club Incorporated.

Affiliated with the South Australian Cricket Association
PO Box 271
Gl