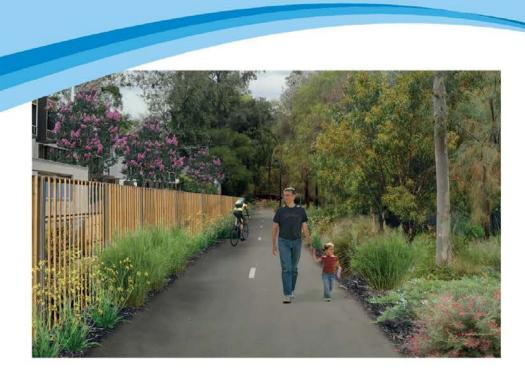

sign phase of the project and concluded that the trees within the creek channel are self-seeded plants such as Desert Ash, White Cedar and Hackberry. None of the trees requiring removal are significant or regulated and, in some instances, they are considered weed species.

With reference to the arboreal advice, the project is committed to maintaining the health of two trees located in close proximity on adjoining land - a Canary Island Date Palm on Anzac Highway and a River Red Gum located within private land to the south. Monitoring will be undertaken on site during construction to ensure the protection of these trees.

Landscaping and trees will be re-established on site as part of the City of Unley shared use path project, immediately following construction of the covered culvert.







#### Who owns the land?

The whole section of Brown Hill Creek between Anzac Highway and Third Avenue was held in private ownership. In most instances, the adjoining owners to the south owned the southern portion of the creek and the adjoining owners to the north owned the northern portion of the creek.

The whole of the creek corridor has now been acquired to enable construction of the covered culvert, with the acquired land being limited to the area outside of the rear fence lines of adjoining properties. No rear yard areas have been impacted by the works.

### What's next?

The construction contract has been awarded to Beltrame Civil, a highly respected and experienced South Australian business.

The first phase of the project involves removal of the existing concrete channel, trees a