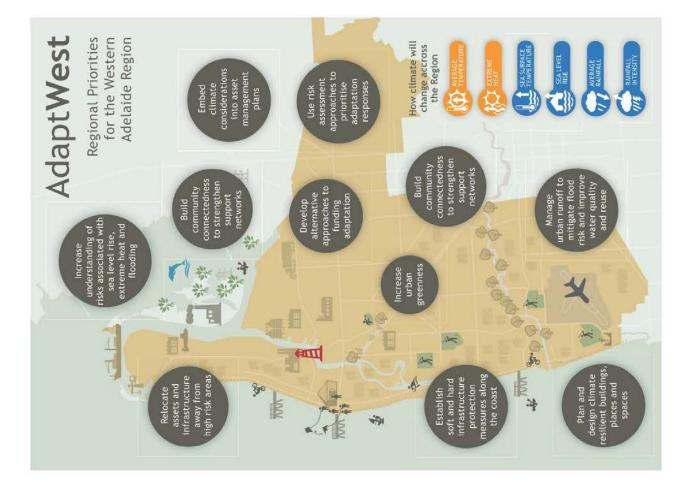

#### AdaptWest Policy Position on the Planning Reform and Design Code

The Policy Position (draft) delivers on the following adaptation priorities of The Plan:

- increase urban greenness
- plan and design climate resilient buildings, places and spaces
- manage urban runoff to mitigate flood risk and improve water quality and reuse; and
- coastal protection measures.

The project is now in the implementation phase AdaptWest in Action

Our key regional priorities are:

- Building strong and connected communities
- Preparing our businesses and industry to be aware and resilient
- · Protecting our coastal assets and environment
- Enhancing open and green spaces to cool our urban environment
- Managing stormwater to protect and enhance where we live and work
- Increasing the resiliency of transport and essential services

| PRIORITY ADAPTATION OPTION                              | MAJOR THEMES AND AREAS OF FOCUS                                                                                             | COUNCIL ROLE                                                               | PROJECTS YEAR 1 (19/20)                                                                                                                                     | PROJECTS YEAR 2 (20/21)                                                                                   | PROJECTS YEAR 3 (21/22)                                                                                                                 |
|---------------------------------------------------------|-----------------------------------------------------------------------------------------------------------------------------|----------------------------------------------------------------------------|-------------------------------------------------------------------------------------------------------------------------------------------------------------|-----------------------------------------------------------------------------------------------------------|-----------------------------------------------------------------------------------------------------------------------------------------|
| DEVELOP ALTERNATIVE APPROACHES<br>To funding adaptation | Seek partnerships and leverage<br>funding opportunities                                                                     | Facilitator/Initiator<br>Part funder<br>Leader Advocate                    | Establish links with other<br>adapting regions with focus on<br>governance and collaboration<br>projects                                                    | Seek ongoing and further opport<br>major investments                                                      | Seek ongoing and further opportunities to partner with others for major investments                                                     |
|                                                         |                                                                                                                             |                                                                            | Promote / expand the use and<br>implementation of the Western<br>Adelaide Urban Heat Mapping<br>project                                                     |                                                                                                           |                                                                                                                                         |
|                                                         | Funding climate change responses                                                                                            |                                                                            | Identify opportunities for<br>coordinated cross regional<br>funding                                                                                         |                                                                                                           |                                                                                                                                         |
| INCREASE URBAN GREENNESS                                | Planning and building controls to<br>enhance, protect and preserve urban<br>canopy on both private and public<br>open space | Leader<br>Information Provider<br>Regulator<br>Advocate<br>Owner/Custodian | Identify options to incorporate<br>urban greening in all major<br>projects -<br>Council and private                                                         | Advocacy for increased<br>urban canopy retention at<br>point of development<br>Canopy retention policy to | Review and demonstrate<br>where appropriate via council<br>strategies future canopy<br>targets in relation to heat<br>island mitioation |
|                                                         |                                                                                                                             |                                                                            | Review policy options for the retention of tree canopy                                                                                                      | preserve street scape and<br>open space canopy                                                            | Review council strategies<br>regarding plant species                                                                                    |
|                                                         |                                                                                                                             |                                                                            | Acquire and use LIDAR to<br>correlate heat island and regional<br>% canopy cover – LIDAR data<br>gives detailed canopy cover data                           | beendo guide for<br>homeowners to retain<br>canopy cover                                                  | projected climate change<br>Projected climate change<br>Review development of a<br>policy of canopy easements<br>for new and existing   |
|                                                         |                                                                                                                             |                                                                            | Develop with DEW the 'Trees are<br>Cool' graphic package                                                                                                    |                                                                                                           | developments to preserve/<br>enhance street scape and<br>open space canopy                                                              |
|                                                         | Provide cool/green refuges                                                                                                  |                                                                            | Macquarie University research<br>project – Investigating effect of<br>urban trees on ameliorating the<br>local (back yard) lot level heat<br>islands (2019) |                                                                                                           | Develop and implement verge<br>planting options and ways to<br>mitigate heat island effects                                             |
|                                                         |                                                                                                                             |                                                                            | SA Water Smart Irrigation Trial research project (2019/2020)                                                                                                |                                                                                                           |                                                                                                                                         |
|                                                         |                                                                                                                             |                                                                            | Adapt West Urban Greening- Inter-council working group                                                                                                      | uncil working group                                                                                       |                                                                                                                                         |