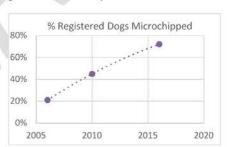

g a better culture of voluntary compliance is an opportunity for Council.
- Exploring and utilising more 'customer-friendly' methods to register dogs and maintain contact details may combat the inability of some to register their dogs.
- · Exploring the use of digital technologies to increase communication effectiveness.
- · Focus on isolated instances of ongoing dog registration non-compliance
- Microchipping of dogs has increased from 34 per cent to 72 per cent during the previous 2012-2017 Animal Management Plan, consequently reducing the attendees at Council organised microchipping days from 97 to 15. Since 2015, community notfor-profit organisations have held a number of microchipping days that attract a large number of attendees throughout metropolitan and regional South Australia.



| Objectives                                                                                                     | Actions                                                                                                           | Indicators of success                                                          |
|----------------------------------------------------------------------------------------------------------------|-------------------------------------------------------------------------------------------------------------------|--------------------------------------------------------------------------------|
| Maximise the registration of dogs.                                                                             | Offer a puppy registration discount for dogs<br>under six m