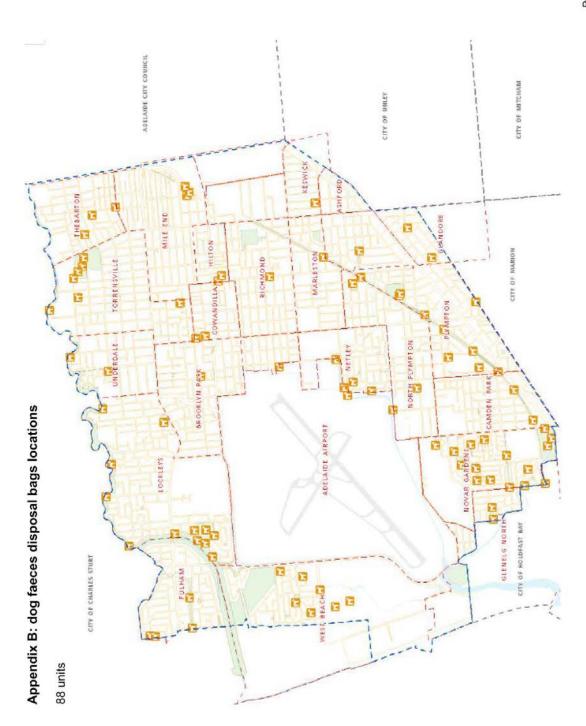

is close to you at all times
- · responds to all verbal commands
- can be seen by you at all times.

If you don't have effective control of your dog, your dog may be deemed wandering at large, which is an offence.



Pooch Park



West Torrens Dog Park

#### Dog prohibited areas

Dogs are not permitted within the following areas in the City of West Torrens:

- fenced playgrounds
- Clifford Street Reserve, Torrensville.<sup>8</sup>

The *Dog and Cat Management Act 1995* prohibits dogs from all South Australian school grounds, kindergartens, child care centres and preschools without the permission of the person in charge of the site.

Page 13 of 16

Page 51 16 May 2017

<sup>8</sup> South Australia Government Gazette, Featured Notices, Application of Dogs By-law, Thursday 16 February 2017



Page 52 16 May 2017

#### Appendix C: Relevant legislation and documents

#### **Relevant legislation**

- Dog and Cat Management Act 1995
- Environmental Health Act 1986
- Local Government Act 1999
- Dog and Cat Management Regulations 2010
- Dog and Cat Management Regulations 2017
- Development Regulations 1993
- City of West Torrens By-Law No 3 Local Government Land
- City of West Torrens By-Law No 5 Dogs.

#### **Related Council documents**

- Standard Operating Procedure 1: Enforcement Framework
- Standard Operating Procedure 2: Evidence Collection
- Standard Operating Procedure 3: Expiation of Offences
- Standard Operating Procedure 4: Keeping of Dogs on Residential Premises\*
- Standard Operating Procedure 5 Control of Dogs in Public Places #
- · Community Land Management Plans.
-