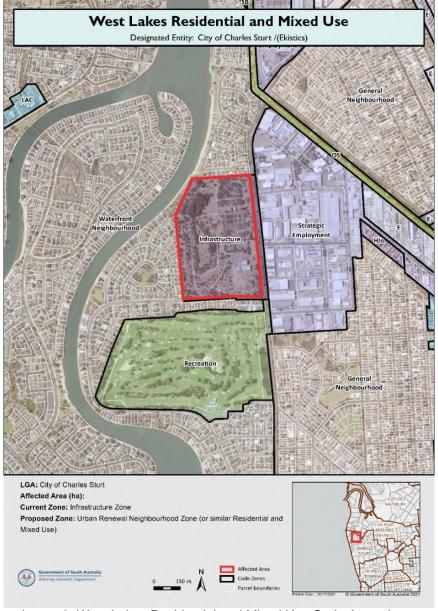

Mixed Use Code Amendment. It is around 19.8 ha of land bound by Frederick Road to its east, Lochside Drive to its south and adjacent to residential land uses located within the Waterfront Neighbourhood Zone to its immediate north, south and west. The north-western corner of the Affected Area adjoins the Council owned Mariners Reserve (refer to image three).

The draft Code Amendment proposes to rezone Lot 100 and a part of Lot 101 to 'Urban Renewal Neighbourhood Zone', with the north-eastern portion of Lot 100 along Frederick Road proposed to be located within the 'Mixed Use Transition Subzone' to facilitate residential and commercial land uses. The south-east corner of Lot 101 containing the existing SA Water Re-Lift Facility is proposed to remain within the current Infrastructure Zone.



Image 3: West Lakes Residential and Mixed Use Code Amendment

Consultation has closed and a decision is pending.

## City of Charles Sturt's Kidman Park Residential and Mixed Use Code Amendment

The Kidman Park Residential and Mixed Use Draft Code Amendment was considered by Charles Sturt Council's City Services Committee at its Monday 15 August meeting 2022, and approved by Council at its Monday 22 August 2022 meeting. In response to the matters raised in submissions during the public consultation stage, a number of changes were made to this draft Code Amendment. Some of the key amendments made include:

- Revised Kidman Park Concept Plan (attached and below you can view both the previous and the revised versions of the Concept Plan).
- Changes to the maximum height of buildings.

As Ch