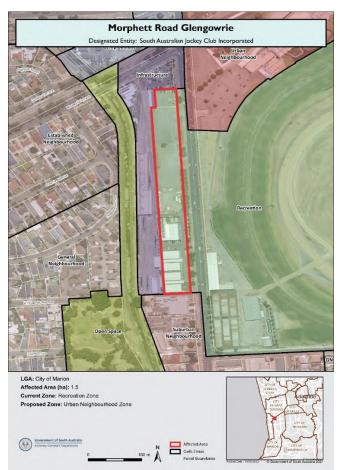

Amendments Outside of the City of West Torrens

• Lots 51 and 52 (86-88) Morphett Road Glengowrie Code Amendment

Future Urban is consulting on the Lots 51 and 52 (86-88) Morphett Road Glengowrie Code Amendment. This is a private proponent led Code Amendment, with the South Australian Jockey Club Incorporated (SAJC) who are the Designated Entity proposing to rezone approximately 1.5 hectares of land at 86 – 88 Morphett Road, Glengowrie (see image below) from the Recreation Zone to the Urban Neighbourhood Zone. The proposed rezoning will extend the Urban Neighbourhood Zone that was authorised in 2020 as part of the Morphettville Racecourse Development Plan Amendment (DPA) and seeks to support the future establishment of an inner urban mixed-use neighbourhood up to eight storeys in height.



Image 2: Lots 51 and 52 (86-88) Morphett Road Glengowrie Code Amendment

Information including investigations on the Code Amendment are available here: On consultation | PlanSA (affected area map and FAQ attached)

Consultation commenced 13 February 2023 and will end at 5pm, 26 March 2023. Administration are reviewing the proposed Code Amendment and will likely report back to Council with any recommended response.

# • City of Charles Sturt's West Lakes Residential and Mixed Use Code Amendment

Charles Sturt is consulting on the West Lakes Residential and Mixed Use Code Amendment. It is around 19.8 ha of land bound by Frederick Road to its east, Lochside Drive to its south and adjacent to residential land uses located within the Waterfront Neighbourhood Zone to its immediate north, south