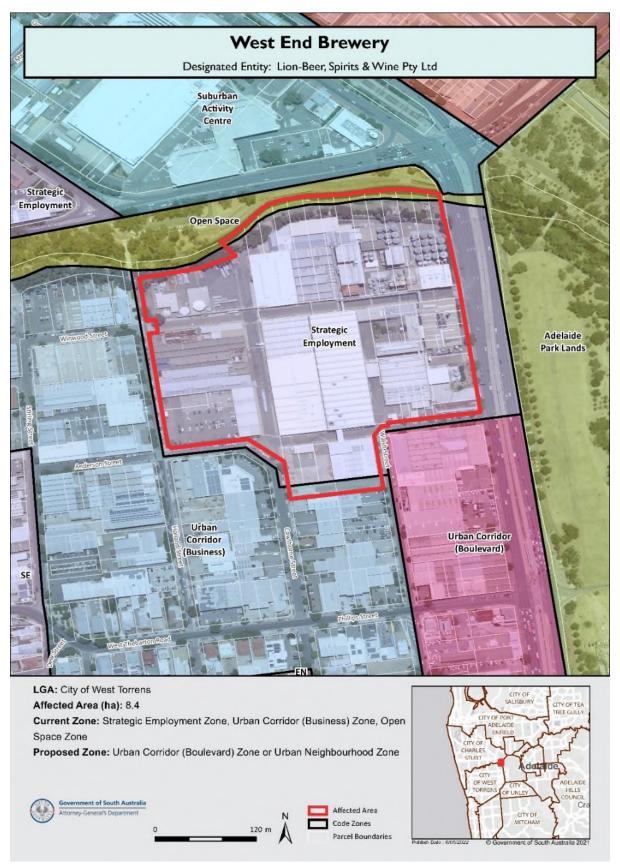

est End' Brewery and is currently in the progress of being decommissioned.

The Code Amendment seeks to facilitate a policy framework that provides the opportunity for a combination of low rise (1-2 storey), medium rise (3-6 storey) and high-rise (over 7 storey) built form with predominately medium to high density housing with retail and commercial land uses.

The Administration and Council have both been briefed on the imminent public engagement and proposed Code amendment for the 107 Port Road Thebarton (Thebarton Brewery Precinct) Code Amendment. Engagement is anticipated to commence mid-February and run for a period of 8 weeks. This presents Council's opportunity to provide formal feedback on the proposed Code amendment. Further reporting on the proposal will be presented to Council.



Image 1: Affected Area for 107 Port Road Thebarton (Thebarton Brewery Precinct) Code Amendment

## 65-73 Mooringe Ave, Plympton Code Amendment

The Minister for Planning approved this Code Amendment on 15 December 2021. Pursuant to Section 74 of the *Planning, Development and Infrastructure Act 2016 (PDI Act)*, the Minister for Planning referred the Code Amendment to the Environment, Resources and Development Committee (ERDC).

Following consideration of this matter at the 19 April 2022 meeting of Council, formal advice was forwarded to the ERDC which subsequently invited a witness from the Administration to provide evidence on the 23 May 2022 relating to the submission as part of its parliamentary scrutiny process. Resulting from this, the ERDC has consulted with Council on its proposed