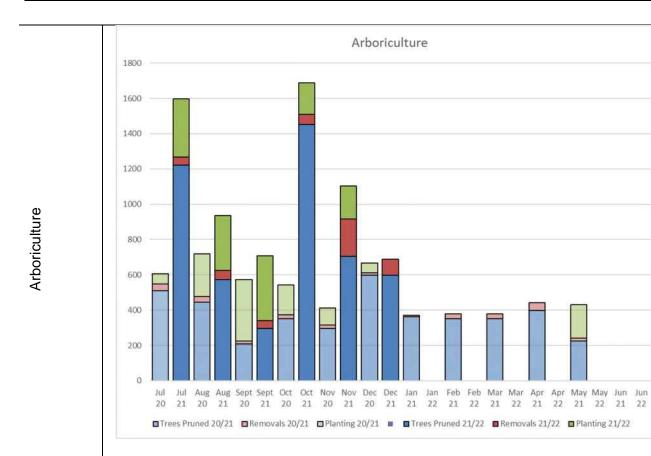

within the Civic Centre precinct.

 Linear Park, River Torrens Autumn Avenue, Lockleys - the procurement process has been completed. Works are expected to be undertaken in the period from April / May 2022.

Pedestrian Shared Path Lighting Project(s) -2021 / 2022

- Captain McKenna Bikeway The installation of new lighting (for the third and final stage) for the pedestrian pathway along the Brownhill Creek / Adelaide Airport has commenced in January and is expected to be completed in April/May 2022.
- Civic Centre Precinct Planning and design is continuing on the replacement of the lighting within the reserve and car parking areas Civic Centre / Hamra Library.

Footpath Re-instatement







Road Repair and Potholes



Footpath Grinding Program









Sign repairs and new installations













### **Capital Works**

Road Reconstruction Works The progress of works associated with the 2021/2022 Road Reconstruction Program are as follows:



Surveying and development of concept designs has commenced for all road reconstruction projects for 2021/22.

The construction works for Netley Avenue, Lockleys (Rutland Avenue to Strathmore Avenue) were completed in December 2021.

The kerbing works for Wyatt Street, North Plympton (Allchurch Avenue to Talbot Avenue) have been completed. Road pavement works have been deferred until 2022 following the completion of the Packard Street Drainage Upgrade.

The kerbing works for Pearson Street, Thebarton (Kintore Street to George Street) have been completed. Road pavement works are scheduled for early 2022.

Surveying and development of co