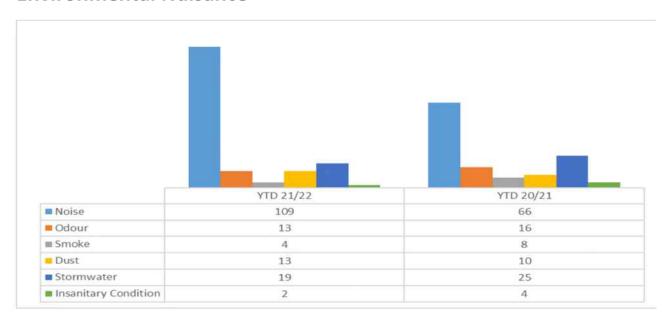

# **Environmental Nuisance**

| <b>Environmental Nuisance</b> | Oct-21 | Nov-21 | Dec-21 | Oct-20 | Nov-20 | Dec-20 |
|-------------------------------|--------|--------|--------|--------|--------|--------|
| Noise                         | 28     | 21     | 15     | 20     | 15     | 13     |
| Odour                         | 2      | 1      | 4      | 6      | 4      | 2      |
| Smoke                         | 0      | 1      | 0      | 3      | 1      | 0      |
| Dust                          | 2      | 6      | 5      | 2      | 0      | 4      |
| Stormwater                    | 4      | 2      | 1      | 6      | 4      | 2      |
| Insanitary Condition          | 0      | 1      | 0      | 1      | 2      | 0      |

#### Stormwater

Complaints from a variety of pollutants listed under the Environment Protection (Water Quality) Policy. These include, drag out from building sites and building waste, oil waste, green waste, swimming pool backwash and wash down waste water. An increase in the number of noise complaints is a reflection of more members of the community working from home in 2021.