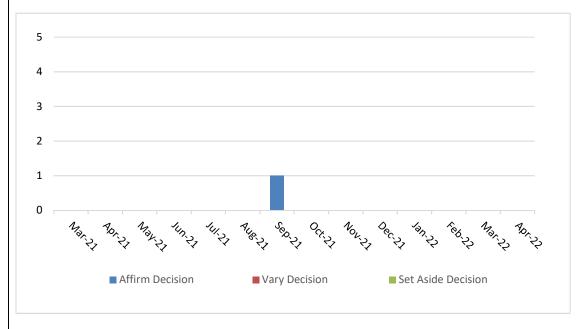

data is compiled manually. Therefore a time series chart has not been provided at this time. Development Act Category 3 Public Zero (0) Category 3 application were notified in Janaury 2022 under the Development Act 1993. 4 3 notification 3 2 2 1 1 0 May-21 Jun-21 Jul-21 Aug-21 Apr-21 Sep-21 Oct-21 Nov-21 Dec-21 Jan-22 0 0 0 3 1 2 0 0 0 0

### Council Assessment Panel

The Council Assessment Panel (CAP) held a meeting on Tuesday 18 January 2022 via an electronic platform (Zoom) for all attendees, including the public gallery.

The February CAP meeting has been cancelled and the next CAP meeting will be held on Tuesday 8 March 2022.

Council Assessment Panel Decisions on Planning Consent Applications



Council Assessment Panel Decisions on Review of Assessment Manager Decisions (PDI Act)



Note: For planning consent applications where the Assessment Manager is the relevant authority, the PDI Act introduces a new avenue of appeal for applicants as an alternative to appealing to the ERD Court. Applicants may seek a review of a prescribed decision of the Assessment Manager by the Council Assessment Panel.

The CAP has adopted a <u>Review of Decision of Assessment Manager Policy</u> to guide this process. The CAP consider applications for review at its monthly meetings.

# Referrals from other statutory agencies

Council is a statutory referral agency for some applications that are assessed by other agencies, including State Commission Assessment Panel (SCAP), Minister for Planning, Governor of South Australia (under the *Development Act 1993*) and Adelaide Airport Limited (*A