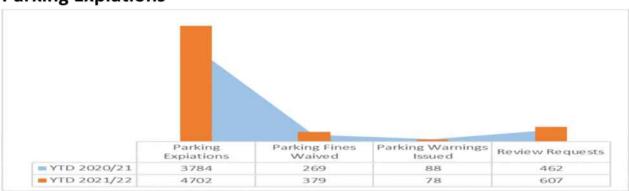

# **Parking Expiations**

| Parking Expiations      | Oct-21 | Nov-21 | Dec-21 | Oct-20 | Nov-20 | Dec-20 |
|-------------------------|--------|--------|--------|--------|--------|--------|
| Parking Expiations      | 827    | 841    | 743    | 675    | 394    | 630    |
| Parking Fines Waived    | 46     | 59     | 65     | 58     | 32     | 43     |
| Parking Warnings Issued | 11     | 12     | 13     | 18     | 8      | 11     |
| Review Requests         | 76     | 106    | 65     | 86     | 67     | 68     |

### Parking Expiations

Is due to business reopening, school patrols and the increased flights at the airport.