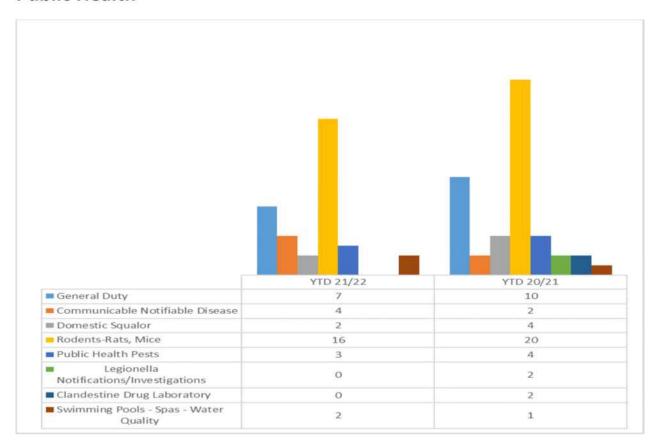

# **Public Health**

| Public Health                            | Oct-21 | Nov-21 | Dec-21 | Oct-20 | Nov-20 | Dec-20 |
|------------------------------------------|--------|--------|--------|--------|--------|--------|
| General Duty                             | 0      | 0      | 2      | 0      | 1      | 0      |
| Communicable Notifiable Disease          | 0      | 1      | 1      | 1      | 0      | 1      |
| Domestic Squalor                         | 0      | 2      | 0      | 2      | 1      | 0      |
| Rodents-Rats, Mice                       | 2      | 5      | 3      | 0      | 3      | 4      |
| Public Health Pests                      | 0      | 1      | 1      | 0      | 0      | 2      |
| Legionella Notifications/Investigations  | 0      | 0      | 0      | 1      | 0      | 1      |
| Clandestine Drug Laboratory              | 0      | 0      | 0      | 0      | 0      | 0      |
| Swimming Pools - Spas - Water Quality    | 0      | 1      | 1      | 0      | 0      | 0      |
| Supported Residential Facility Complaint | 0      | 0      | 0      | 0      | 0      | 0      |

#### Rodent - Rats Mice

Compliant numbers are greatly influenced by seasons. Rat activity deceases during the winter months and residents spent less time outdoors. In addition to sighting of rats, the majority of complaints also relate to the condition and maintenance of the property