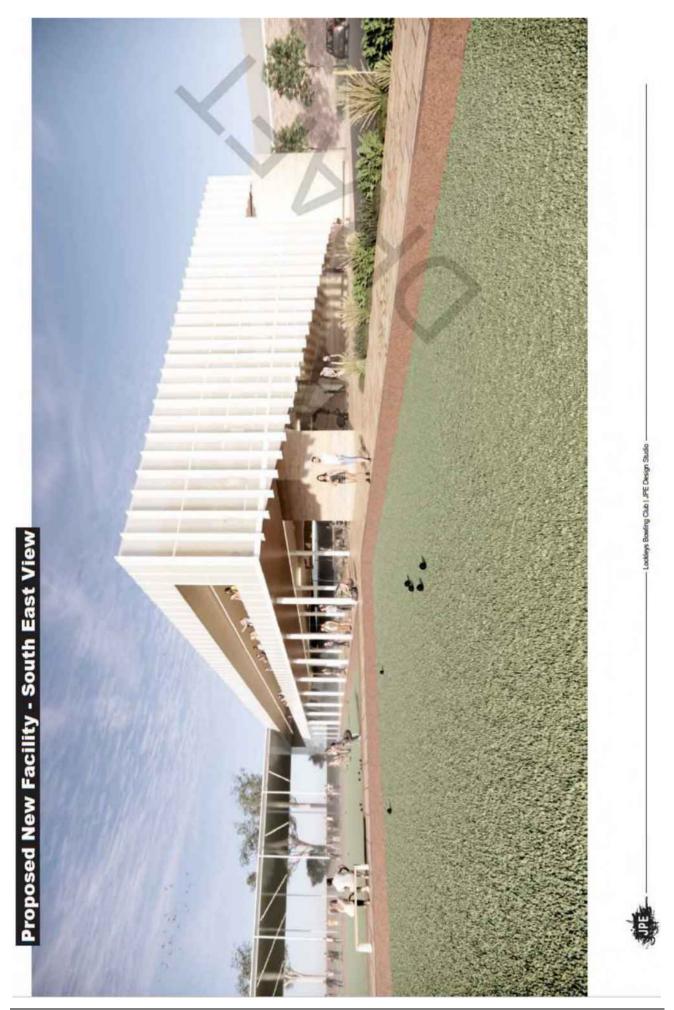

A high level concept elevation of a proposed new clubroom building developed by Council's consultants is attached for the benefit of Members (Attachment 2).

The Torrensville Bowling Club and Lockleys Bowling Club have provided the Administration with a combined clubs' preliminary needs analysis. As is evident, and based on this preliminary information provided by the Clubs regarding anticipated membership numbers and likely usage requirements, the concept proposes/envisages a two level clubroom facility, ostensibly occupying the footprint of the existing clubroom building. Externally it is anticipated that the site will be a mix of natural turf greens and covered artificial greens. Not evident from the high level preliminary concept plan which is attached is a possible fully enclosed rink on the western side of the building.

#### **Attachments**

- 1. Lockleys Bowling Club Site (Aerial Map)
- 2. High level concept elevation of a proposed new bowling clubroom building at Lockleys Oval