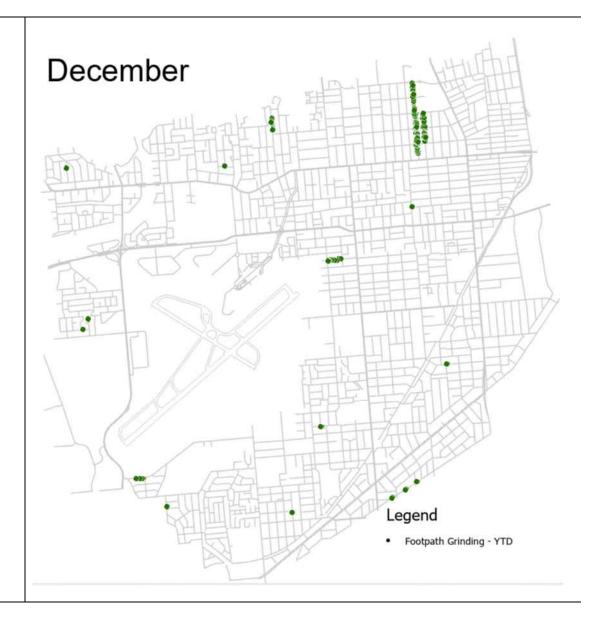

Footpath Re-instatement

Road Repair and Potholes

Footpath Grinding Program

Sign repairs and new installations