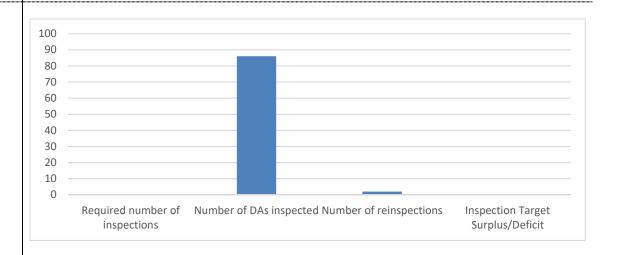

| Nov 2021     | -                                | 1                             |
| Dec 2021     | 1                                | 1                             |
| Jan 2022     | -                                | -                             |

Note: Section 213 enforcement notices are the first stage of prosecution for unapproved development. Section 155 emergency orders are the first stage of prosecution for unsafe buildings.

Compliance Requests

**Enforcement Action** 

### **Building compliance inspections**

Council's Building and Swimming Pool Inspection Policy sets out the minimum number of inspections required to be undertaken during the year.

Development Act Building Inspections (July 2021 - January 202 2)



PDI Act Building Inspections (March 2021 - 3 February 2022)



Note: At this time the PlanSA Portal does not accurately capture the required number of inspections so the inspection target cannot be accurately identified, therefore these fields have been left blank.

Development Act Swimming Pool Inspections ( March 2021 - January 2022)



PDI Act Swimming Pool Inspections (July 2021 - 3 Februarry 2022)



Note: At this time the PlanSA Portal does not allow for reporting on the number of satisfactory or unsatisfactory inspections. The PlanSA Portal Notifications function is limited and so incomplete notifications are still recorded as complete notifications at this time.

Note: The State Planning Commissions' Practice Direction 8 - Inspection Policy for Swimming Pools requires that a minimum number of approved buildings and notified swimming pools ar