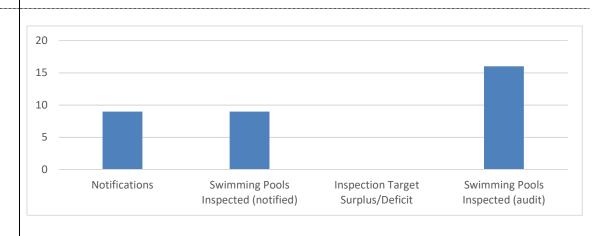

ement notices are the first stage of prosecution for unapproved development. Section 155 emergency orders are the first stage of prosecution for unsafe buildings.

Compliance Requests

**Enforcement Action** 

### **Building compliance inspections**

Council's Building and Swimming Pool Inspection Policy sets out the minimum number of inspections required to be undertaken during the year.

Development Act Building Inspections (July 2021 - January 202 2)



PDI Act Building Inspections (March 2021 - 3 February 2022)



Note: At this time the PlanSA Portal does not accurately capture the required number of inspections so the inspection target cannot be accurately identified, therefore these fields have been left blank.

Development Act Swimming Pool Inspections ( March 2021 - January 2022)



PDI Act Swimming Pool Inspections (July 2021 - 3 Februarry 2022)



Note: At this time the PlanSA Portal does not allow for reporting on the number of satisfactory or unsatisfactory inspections. The PlanSA Portal Notifications function is limited and so incomplete notifications are still recorded as complete notifications at this time.

Note: The State Planning Commissions' Practice Direction 8 - Inspection Policy for Swimming Pools requires that a minimum number of approved buildings and notified swimming pools are inspected for compliance with their associated Development Approval documentation. Where 100% of inspections have not been met in a month the requirement is rolled over to the next month until all required inspections have been undertaken. The inspection target is based on th