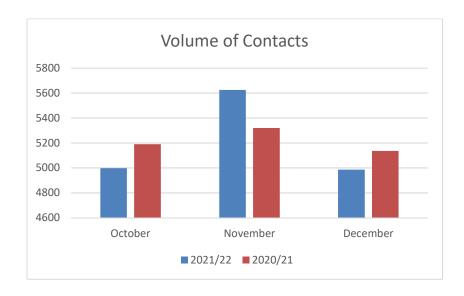

This quarter the team responded to 15,609 enquiries via telephone, email, webchat, CityWatch and SMS with a slight decline of 0.2 per cent in the overall volume of contacts received in comparison to the same time the previous year.