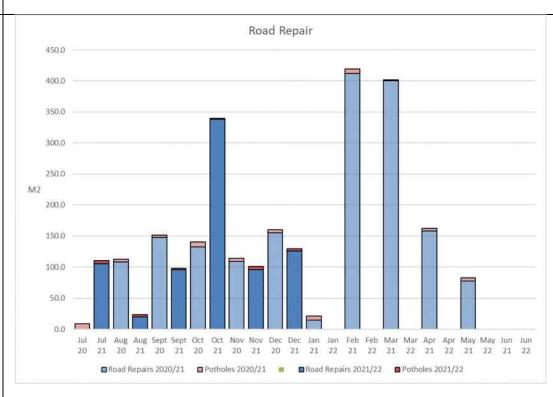

Footpath Re-instatement

Road Repair and Potholes

Footpath Grinding Program

Sign repairs and new installations