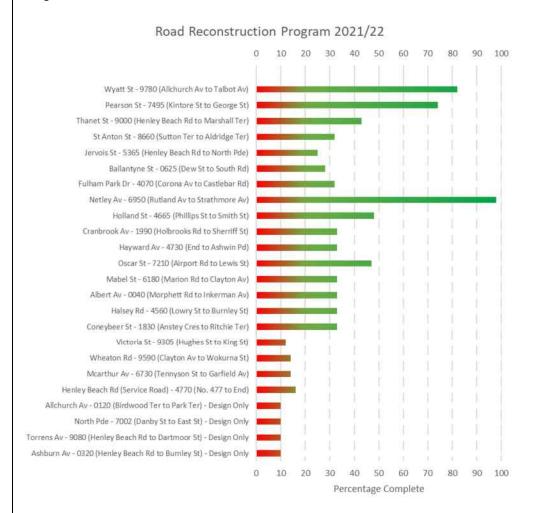

### **Capital Works**

Road Reconstruction Works The progress of works associated with the 2021/2022 Road Reconstruction Program are as follows:

Surveying and development of concept designs has commenced for all road reconstruction projects for 2021/22.

The construction works for Netley Avenue, Lockleys (Rutland Avenue to Strathmore Avenue) were completed in December 2021.

The kerbing works for Wyatt Street, North Plympton (Allchurch Avenue to Talbot Avenue) have been completed. Road pavement works have been deferred until 2022 following the completion of the Packard Street Drainage Upgrade.

The kerbing works for Pearson Street, Thebarton (Kintore Street to George Street) have been completed. Road pavement works are scheduled for early 2022.

Surveying and development of concept designs have commenced for the following projects which are scheduled for construction in 2022/23, subject to budget approvals.

- Ashburn Avenue 0320 (Henley Beach Road to Burnley Street)
- Torrens Avenue 9080 (Henley Beach Road to Dartmoor Street)
- North Parade 7002 (Danby Street to East Street)
- Allchurch Avenue 0120 (Birdwood Terrace to Park Terrace)