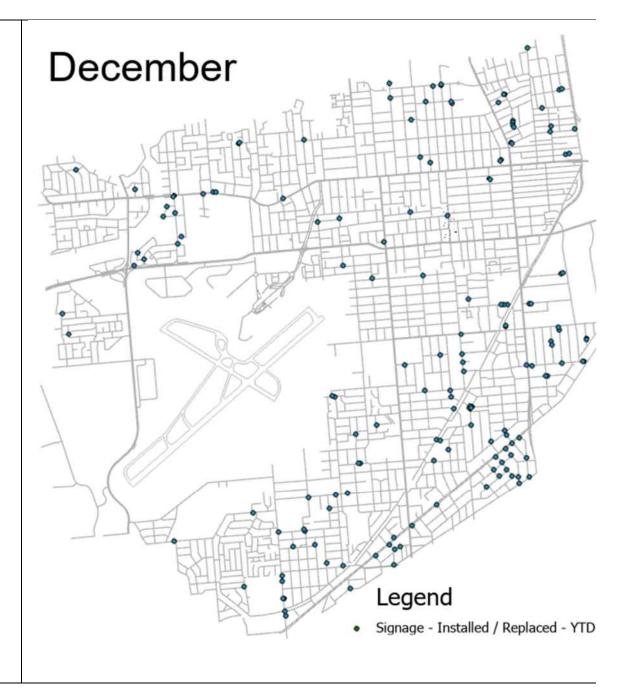

s within the Civic Centre precinct.

 Linear Park, River Torrens Autumn Avenue, Lockleys - the procurement process has been completed. Works are expected to be undertaken in the period from April / May 2022.

Pedestrian Shared Path Lighting Project(s) -2021 / 2022

- Captain McKenna Bikeway The installation of new lighting (for the third and final stage) for the pedestrian pathway along the Brownhill Creek / Adelaide Airport has commenced in January and is expected to be completed in April/May 2022.
- Civic Centre Precinct Planning and design is continuing on the replacement of the lighting within the reserve and car parking areas Civic Centre / Hamra Library.

Footpath Re-instatement







Road Repair and Potholes



Footpath Grinding Program









Sign repairs and new installations













### **Capital Works**

Road Reconstruction Works The progress of works associated with the 2021/2022 Road Reconstruction Program are as follows:



Surveying and development of concept designs has commenced for all road reconstruction projects for 2021/22.

The construction works for Netley Avenue, Lockleys (Rutland Avenue to Strathmore Avenue) were completed in December 2021.

The kerbing works for Wyatt Street, North Plympton (Allchurch Avenue to Talbot Avenue) have been completed. Road pavement works have been deferred until 2022 following the completion of the Packard Street Drainage Upgrade.

The kerbing works for Pearson Street, Thebarton (Kintore Street to George Street) have been completed. Road pavement works are scheduled for early 2022.

Surveying and development of