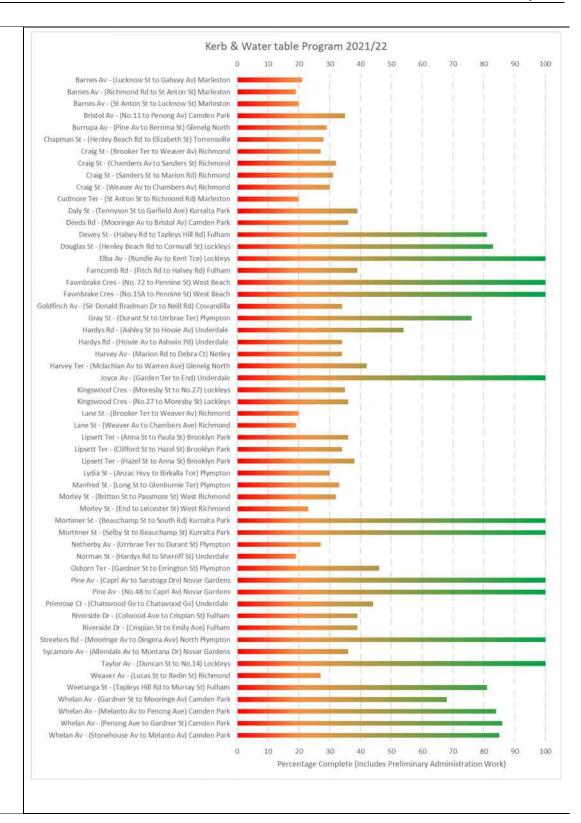

# Kerb and Gutter Program 2021/ 2022

The following graph lists the streets scheduled for the 2021 to 2022 Kerb and Gutter Program.

Works completed during November / December 2021:

- Elba Avenue (Rundle Avenue to Kent Terrace) Lockleys
- Fawnbrake Crescent (No. 72 to Pennine Street) West Beach
- Fawnbrake Crescent (No.15A to Pennine Street) West Beach
- Streeters Road (Mooringe Avenue to Dingera Avenue) North Plympton
- Taylor Avenue (Duncan Street to No.14) Lockleys
- Joyce Avenue (Garden Terrace to End) Underdale