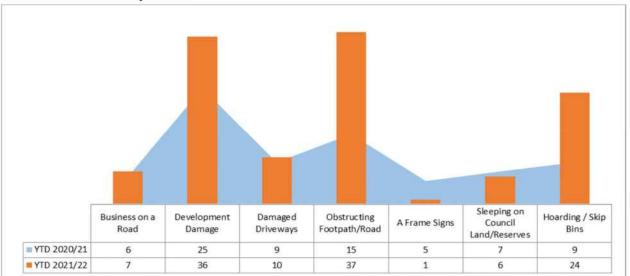

# **Roads and Footpaths**

| Roads and Footpaths Work Requests | Oct-21 | Nov-21 | Dec-21 | Oct-20 | Nov-20 | Dec-20 |
|-----------------------------------|--------|--------|--------|--------|--------|--------|
| Business on a Road                | 2      | 1      | 3      | 2      | 1      | 0      |
| Development Damage                | 16     | 9      | 4      | 3      | 5      | 2      |
| Damaged Driveways                 | 2      | 3      | 1      | 1      | 2      | 0      |
| Obstructing Footpath/Road         | 14     | 7      | 3      | 6      | 3      | 0      |
| A Frame Signs                     | 0      | 1      | 0      | 0      | 2      | 1      |
| Sleeping on Council Land/Reserves | 0      | 0      | 1      | 1      | 1      | 1      |
| Hoarding / Skip Bins              | 6      | 7      | 6      | 0      | 3      | 2      |

# **Commentary:**

• Obstructing Foothpath/Road and Hoarding / Skip Bins
Is due to an increase in land divisions and building developments.