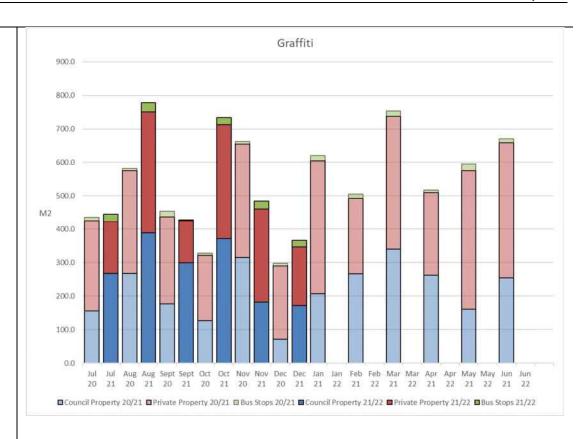

tion with landscape and lighting upgrades within the Civic Centre precinct.

 Linear Park, River Torrens Autumn Avenue, Lockleys - the procurement process has been completed. Works are expected to be undertaken in the period from April / May 2022.

Pedestrian Shared Path Lighting Project(s) -2021 / 2022

- Captain McKenna Bikeway The installation of new lighting (for the third and final stage) for the pedestrian pathway along the Brownhill Creek / Adelaide Airport has commenced in January and is expected to be completed in April/May 2022.
- Civic Centre Precinct Planning and design is continuing on the replacement of the lighting within the reserve and car parking areas Civic Centre / Hamra Library.

Footpath Re-instatement







Road Repair and Potholes



Footpath Grinding Program









Sign repairs and new installations













### **Capital Works**

Road Reconstruction Works The progress of works associated with the 2021/2022 Road Reconstruction Program are as follows:



Surveying and development of concept designs has commenced for all road reconstruction projects for 2021/22.

The construction works for Netley Avenue, Lockleys (Rutland Avenue to Strathmore Avenue) were completed in December 2021.

The kerbing works for Wyatt Street, North Plympton (Allchurch Avenue to Talbot Avenue) have been completed. Road pavement works have been deferred until 2022 following the completion of the Packard Street Drainage Upgrade.

The kerbing works for Pearson Street, Thebarton (Kintore Street to George Street) have been completed. Road pavement works are scheduled for ea