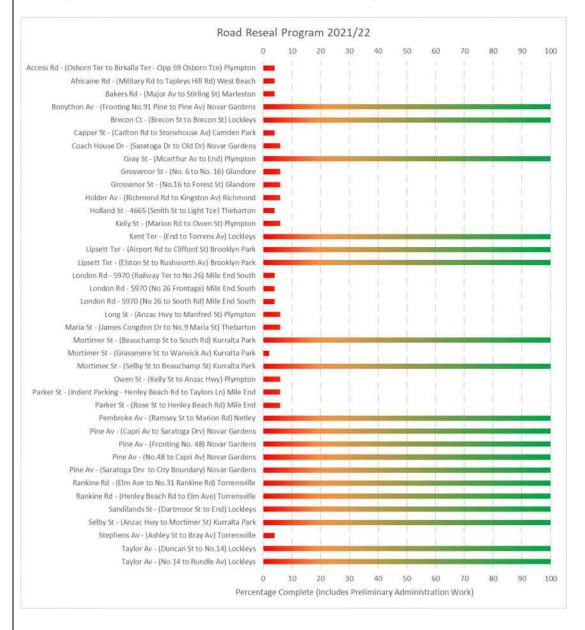

Surface Reseal Program 2021/ 2022 The following graph lists the streets scheduled for the 2021 to 2022 asphalt reseal program. Construction works have commenced with the preliminary works consisting of approximately 5 per cent of the works being completed.

Works completed during November/December 2021:

- Bonython Avenue (Fronting No.91 Pine to Pine Avenue) Novar Gardens
- Pembroke Avenue (Ramsey Street to Marion Road) Netley
- Pine Avenue (Capri Avenue to Saratoga Drive) Novar Gardens
- Pine Avenue (Fronting No. 48) Novar Gardens
- Pine Avenue (No.48 to Capri Avenue) Novar Gardens
- Pine Avenue (Saratoga Drive to City Boundary) Novar Gardens
- Taylor Avenue (Duncan Street to No.14) Lockleys
- Taylor Avenue (No.14 to Rundle Avenue) Lockleys