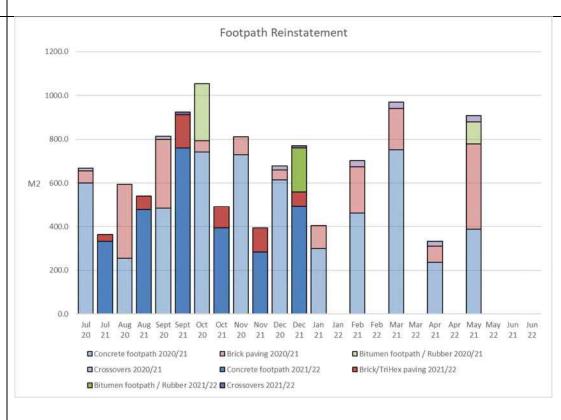

Footpath Re-instatement

Road Repair and Potholes

Footpath Grinding Program

Sign repairs and new installations