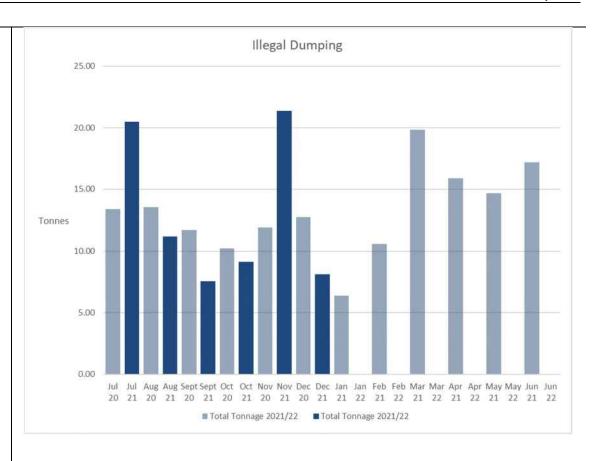

the Civic Centre precinct.

 Linear Park, River Torrens Autumn Avenue, Lockleys - the procurement process has been completed. Works are expected to be undertaken in the period from April / May 2022.

Pedestrian Shared Path Lighting Project(s) -2021 / 2022

- Captain McKenna Bikeway The installation of new lighting (for the third and final stage) for the pedestrian pathway along the Brownhill Creek / Adelaide Airport has commenced in January and is expected to be completed in April/May 2022.
- Civic Centre Precinct Planning and design is continuing on the replacement of the lighting within the reserve and car parking areas Civic Centre / Hamra Library.

Footpath Re-instatement







Road Repair and Potholes



Footpath Grinding Program









Sign repairs and new installations













### **Capital Works**

Road Reconstruction Works The progress of works associated with the 2021/2022 Road Reconstruction Program are as follows:



Surveying and development of concept designs has commenced for all road reconstruction projects for 2021/22.

The construction works for Netley Avenue, Lockleys (Rutland Avenue to Strathmore Avenue) were completed in December 2021.

The kerbing works for Wyatt Street, North Plympton (Allchurch Avenue to Talbot Avenue) have been completed. Road pavement works have been deferred until 2022 following the completion of the Packard Street Drainage Upgrade.

The kerbing works for Pearson Street, Thebarton (Kintore Street to George Street) have been completed. Road pavement works are scheduled for early 2022.

Surveying and development of concept