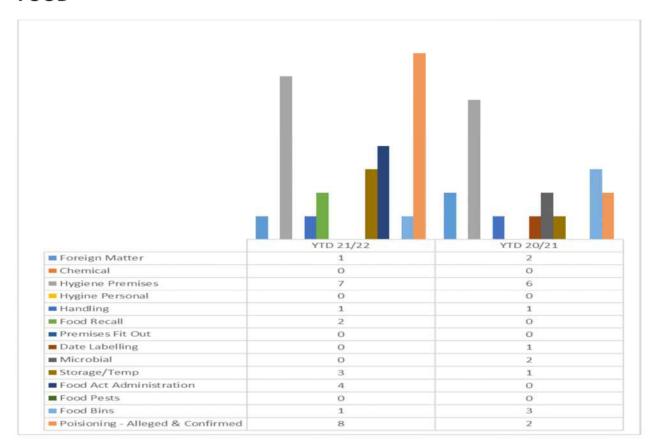

# **FOOD**

| Food                             | Oct-21 | Nov-21 | Dec-21 | Oct-20 | Nov-20 | Dec-20 |
|----------------------------------|--------|--------|--------|--------|--------|--------|
| Foreign Matter                   | 0      | О      | 1      | 0      | О      | 1      |
| Chemical                         | 0      | О      | О      | 0      | О      | О      |
| Hygiene Premises                 | 1      | О      | 3      | 1      | О      | 1      |
| Hygine Personal                  | О      | О      | О      | О      | О      | О      |
| Handling                         | 1      | О      | О      | 0      | О      | О      |
| Food Recall                      | О      | О      | О      | О      | О      | О      |
| Premises Fit Out                 | О      | О      | О      | О      | О      | О      |
| Date Labelling                   | 0      | О      | О      | 0      | 1      | О      |
| Microbial                        | 0      | О      | О      | 0      | О      | О      |
| Storage/Temp                     | 1      | О      | 1      | 0      | О      | О      |
| Food Act Administration          | 1      | 1      | О      | 0      | О      | О      |
| Food Pests                       | 0      | О      | О      | 0      | О      | О      |
| Food Bins                        | 1      | 0      | О      | О      | О      | 2      |
| Poisioning - Alleged & Confirmed | О      | 2      | 2      | 0      | 0      | 1      |