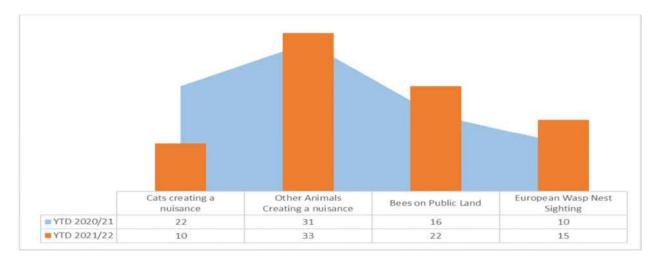

# **Other Animals**

| Other Animal Work Requests        | Oct-21 | Nov-21 | Dec-21 | Oct-20 | Nov-20 | Dec-20 |
|-----------------------------------|--------|--------|--------|--------|--------|--------|
| Cats creating a nuisance          | 1      | 4      | 0      | 3      | 6      | 1      |
| Other Animals Creating a nuisance | 9      | 5      | 3      | 9      | 2      | 6      |
| Bees on Public Land               | 14     | 3      | 1      | 9      | 2      | 1      |
| European Wasp Nest Sighting       | 3      | 2      | 7      | 2      | 1      | 4      |

# • Other Animals

Relates to mainly people feeding wild pigeons and roosters crowing

## • Bees and European Wasps

A contractor undertakes the removal or eradication of swarms and nests on private land and public area.