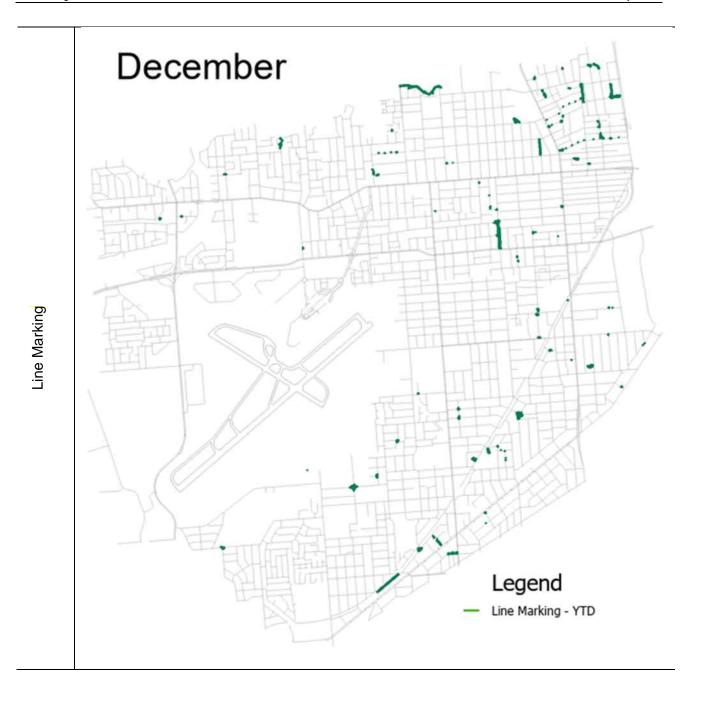

on with landscape and lighting upgrades within the Civic Centre precinct.

 Linear Park, River Torrens Autumn Avenue, Lockleys - the procurement process has been completed. Works are expected to be undertaken in the period from April / May 2022.

Pedestrian Shared Path Lighting Project(s) -2021 / 2022

- Captain McKenna Bikeway The installation of new lighting (for the third and final stage) for the pedestrian pathway along the Brownhill Creek / Adelaide Airport has commenced in January and is expected to be completed in April/May 2022.
- Civic Centre Precinct Planning and design is continuing on the replacement of the lighting within the reserve and car parking areas Civic Centre / Hamra Library.

Footpath Re-instatement







Road Repair and Potholes



Footpath Grinding Program









Sign repairs and new installations













### **Capital Works**

Road Reconstruction Works The progress of works associated with the 2021/2022 Road Reconstruction Program are as follows:



Surveying and development of concept designs has commenced for all road reconstruction projects for 2021/22.

The construction works for Netley Avenue, Lockleys (Rutland Avenue to Strathmore Avenue) were completed in December 2021.

The kerbing works for Wyatt Street, North Plympton (Allchurch Avenue to Talbot Avenue) have been completed. Road pavement works have been deferred until 2022 following the completion of the Packard Street Drainage Upgrade.

The kerbing works for Pearson Street, Thebarton (Kintore Street to George Street) have been completed. Road pavement works are scheduled for earl