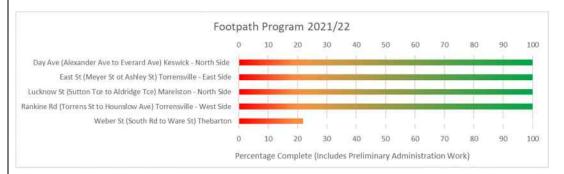

## Footpath Program 2021/ 2022

The following graph lists the streets scheduled for the 2021 to 2022 Footpath Program.

Works completed during November /December 2021:

East Street (Meyer Street to Ashley Street) Torrensville - East Side