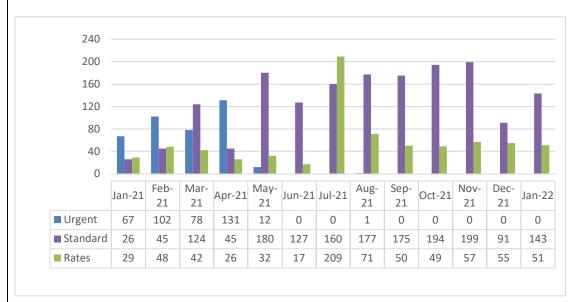

This quarter the team responded to 15,609 enquiries via telephone, email, webchat, CityWatch and SMS with a slight decline of 0.2 per cent in the overall volume of contacts received in comparison to the same time the previous year.

The graph on the next page shows the comparison for the same time in the previous year, however please note this does not include front counter or social media enquiries as they are not able to be reported on accurately.