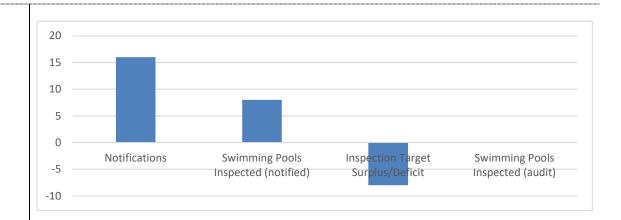

#### 17.3 Regulatory Services Activity Report

#### **Brief**

This report provides information on the activities of the Regulatory Services Department for the six months to 31 December 2021.

### **Parking Enforcement**

A total of 2,411 parking expiation notices were issued in the December quarter, bringing the total number of parking expiation notices issued for the year to 4,702 (3,784 YTD in 2020/21).