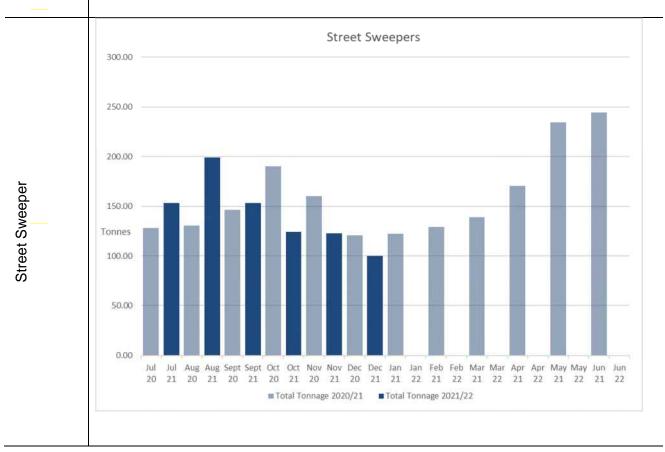

thin the Civic Centre precinct.

 Linear Park, River Torrens Autumn Avenue, Lockleys - the procurement process has been completed. Works are expected to be undertaken in the period from April / May 2022.

Pedestrian Shared Path Lighting Project(s) -2021 / 2022

- Captain McKenna Bikeway The installation of new lighting (for the third and final stage) for the pedestrian pathway along the Brownhill Creek / Adelaide Airport has commenced in January and is expected to be completed in April/May 2022.
- Civic Centre Precinct Planning and design is continuing on the replacement of the lighting within the reserve and car parking areas Civic Centre / Hamra Library.

Footpath Re-instatement







Road Repair and Potholes



Footpath Grinding Program









Sign repairs and new installations













### **Capital Works**

Road Reconstruction Works The progress of works associated with the 2021/2022 Road Reconstruction Program are as follows:



Surveying and development of concept designs has commenced for all road reconstruction projects for 2021/22.

The construction works for Netley Avenue, Lockleys (Rutland Avenue to Strathmore Avenue) were completed in December 2021.

The kerbing works for Wyatt Street, North Plympton (Allchurch Avenue to Talbot Avenue) have been completed. Road pavement works have been deferred until 2022 following the completion of the Packard Street Drainage Upgrade.

The kerbing works for Pearson Street, Thebarton (Kintore Street to George Street) have been completed. Road pavement works are scheduled for early 2022.

Surveying and development of conc