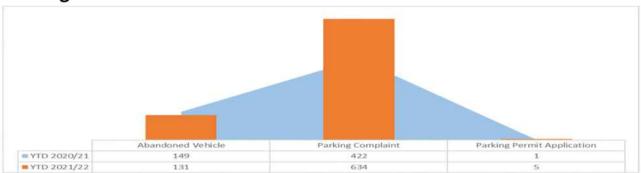

# **Parking**

| <b>Parking Work Requests</b> | Oct-21 | Nov-21 | Dec-21 | Oct-20 | Nov-20 | Dec-20 |  |
|------------------------------|--------|--------|--------|--------|--------|--------|--|
| Abandoned Vehicle            | 16     | 31     | 26     | 32     | 24     | 18     |  |
| Parking Complaint            | 93     | 141    | 118    | 86     | 64     | 74     |  |
| Parking Permit Application   | 0      | 0      | 0      | 0      | 0      | 0      |  |

## Parking Compliant

Example of complaints received - vehicles overstaying the time limits, vehicle parked outside their home, parked near their driveway etc.