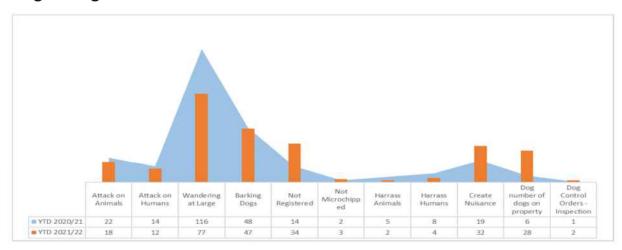

### **Dog Management**

| <b>Dogs Work Requests</b>       | Oct-21 | Nov-21 | Dec-21 | Oct-20 | Nov-20 | Dec-20 |
|---------------------------------|--------|--------|--------|--------|--------|--------|
| Attack on Animals               | 1      | 6      | 2      | 5      | 2      | 8      |
| Attack on Humans                | 1      | 1      | 0      | 2      | 1      | 5      |
| Wandering at Large              | 16     | 6      | 16     | 19     | 22     | 12     |
| Barking Dogs                    | 7      | 8      | 9      | 5      | 5      | 9      |
| Not Registered                  | 3      | 2      | 5      | 1      | 4      | О      |
| Not Microchipped                | 0      | 0      | 0      | 1      | 0      | О      |
| Harrass Animals                 | 1      | 0      | 1      | 3      | 0      | О      |
| Harrass Humans                  | 1      | 0      | 1      | 3      | 0      | 2      |
| Create Nuisance                 | 4      | 3      | 2      | 4      | 3      | 4      |
| Dog number of dogs on property  | 3      | 1      | 1      | 1      | 3      | О      |
| Dog Control Orders - Inspection | 0      | 0      | О      | 1      | 0      | О      |