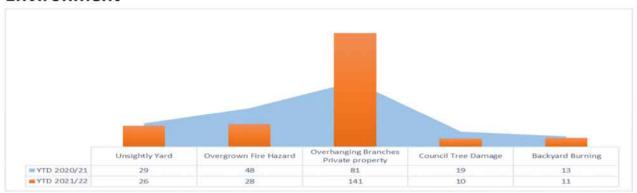

# **Environment**

| <b>Environment Work Requests</b>      | Oct-21 | Nov-21 | Dec-21 | Oct-20 | Nov-20 | Dec-20 |
|---------------------------------------|--------|--------|--------|--------|--------|--------|
| Unsightly Yard                        | 6      | 2      | 3      | 5      | 4      | 3      |
| Overgrown Fire Hazard                 | 8      | 11     | 8      | 12     | 16     | 16     |
| Overhanging Branches Private property | 20     | 47     | 20     | 6      | 7      | 7      |
| Council Tree Damage                   | 0      | 1      | 4      | 4      | 2      | 3      |
| Backyard Burning                      | 1      | 0      | 0      | 3      | 3      | 1      |

### Overhanging Branches

Overhanging branches form trees and bushes on private land overhanging into the public area. Council receives from the community that the branches are obstructing the footpath area. There is a requirement for the owner of the land to cut back the trees and/or bushes back to the property boundary and to the height clearance of 2.5 metres