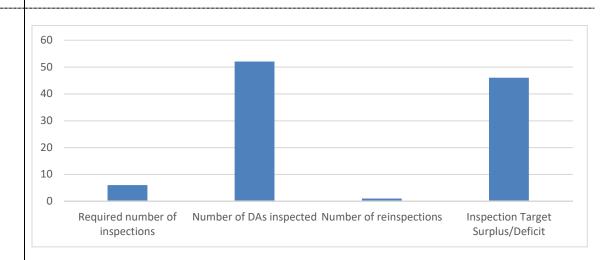

| 1                             |
| Nov 2021     | -                                | 1                             |
| Dec 2021     | 1                                | 1                             |
| Jan 2022     | -                                | -                             |

Note: Section 213 enforcement notices are the first stage of prosecution for unapproved development. Section 155 emergency orders are the first stage of prosecution for unsafe buildings.

Compliance Requests

**Enforcement Action** 

### **Building compliance inspections**

Council's Building and Swimming Pool Inspection Policy sets out the minimum number of inspections required to be undertaken during the year.

Development Act Building Inspections (July 2021 - January 202 2)



PDI Act Building Inspections (March 2021 - 3 February 2022)



Note: At this time the PlanSA Portal does not accurately capture the required number of inspections so the inspection target cannot be accurately identified, therefore these fields have been left blank.

Development Act Swimming Pool Inspections ( March 2021 - January 2022)



PDI Act Swimming Pool Inspections (July 2021 - 3 Februarry 2022)



Note: At this time the PlanSA Portal does not allow for reporting on the number of satisfactory or unsatisfactory inspections. The PlanSA Portal Notifications function is limited and so incomplete notifications are still recorded as complete notifications at this time.

Note: The State Planning Commissions' Practice Direction 8 - Inspection Policy for Swimming Pools requires that a mini