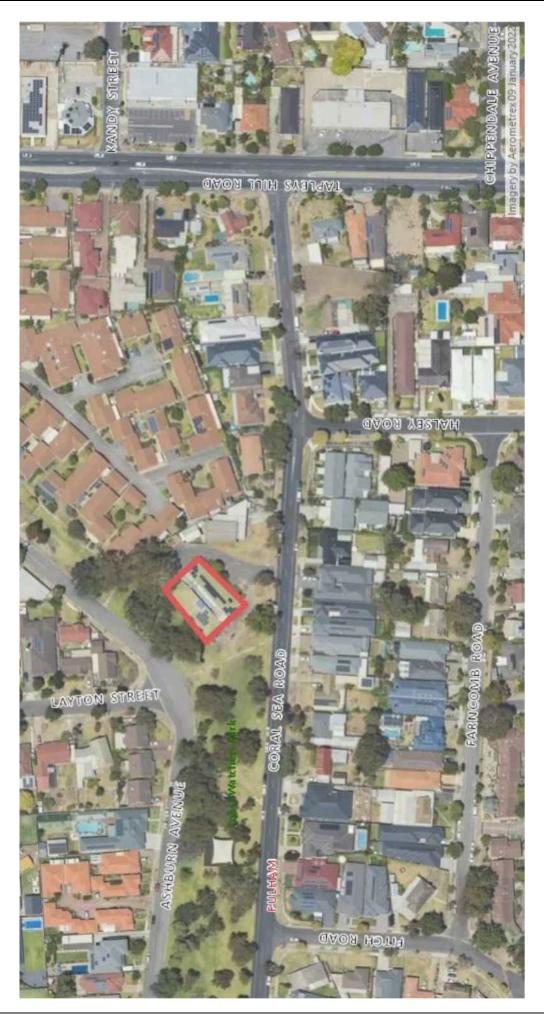

In an endeavour to seek out and progress alternate and future opportunities for the existing members of the Torrensville Bowling Club, and cognisant of the fact that there was some high level planning which had commenced for an upgrade to the Lockleys Bowling Club site on the northeastern corner of Rutland Avenue and Moresby Street, Lockleys (Attachment 1), it introduced the parties and facilitated initial discussions between representatives of the Torrensville Bowling Club and Lockleys Bowling Club. During these discussions Mayor Coxon and the Administration made it clear that its facilitation of these discussions envisaged a possible collocation arrangement for both Clubs.