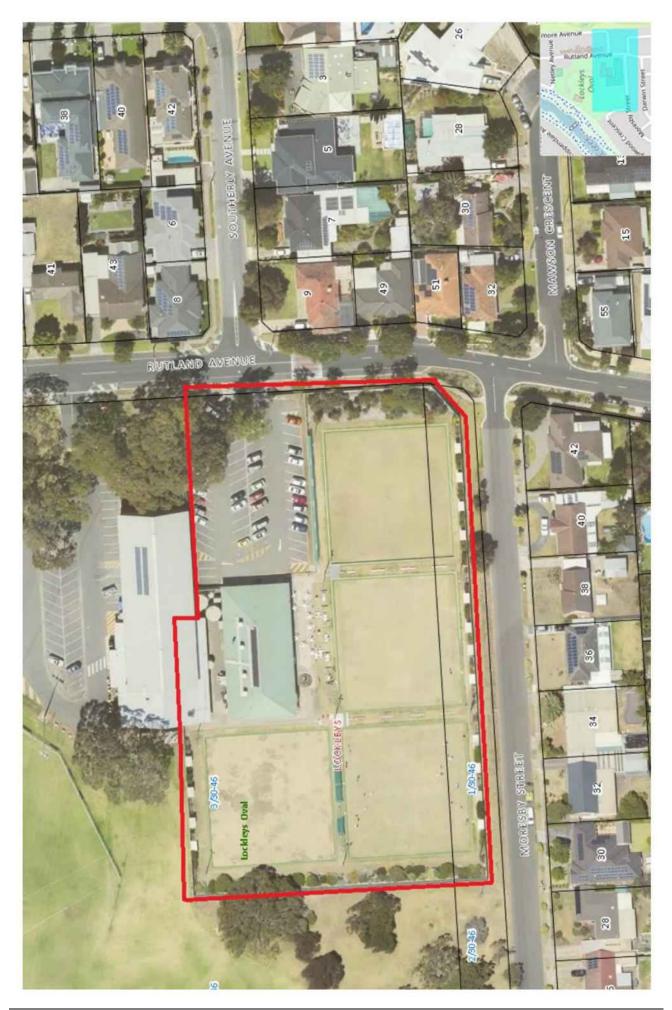

In an endeavour to seek out and progress alternate and future opportunities for the existing members of the Torrensville Bowling Club, and cognisant of the fact that there was some high level planning which had commenced for an upgrade to the Lockleys Bowling Club site on the northeastern corner of Rutland Avenue and Moresby Street, Lockleys (Attachment 1), it introduced the parties and facilitated initial discussions between representatives of the Torrensville Bowling Club and Lockleys Bowling Club. During these discussions Mayor Coxon and the Administration made it clear that its facilitation of these discussions envisaged a possible collocation arrangement for both Clubs.

#### **Attachments**

- 1. Lockleys Bowling Club Site (Aerial Map)
- 2. High level concept elevation of a proposed new bowling clubroom building at Lockleys Oval