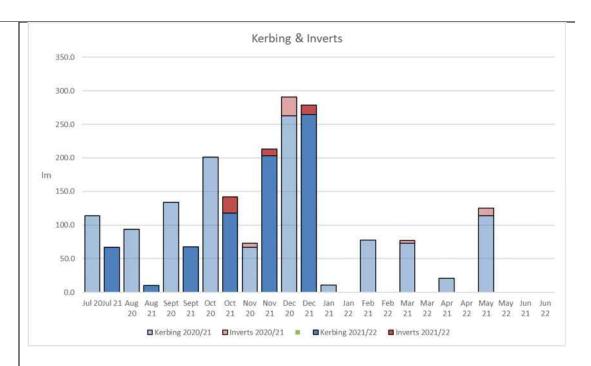

Footpath Re-instatement

Road Repair and Potholes

Footpath Grinding Program

Sign repairs and new installations