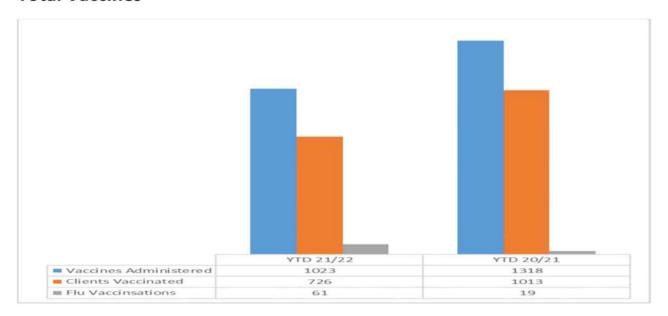

# **Total Vaccines**

| <b>Total Vaccines</b> | Oct-21 | Nov-21 | Dec-21 | Oct-20 | Nov-20 | Dec-20 |
|-----------------------|--------|--------|--------|--------|--------|--------|
| Vaccines Administered | 218    | 185    | 105    | 198    | 177    | 64     |
| Clients Vaccinated    | 154    | 185    | 44     | 161    | 152    | 33     |
| Flu Vaccinsations     | 6      | 5      | 3      | 1      | 2      | 1      |

# **Commentary:**

• Vac Admin and Clients

School vaccination clinics and public numbers are comparative