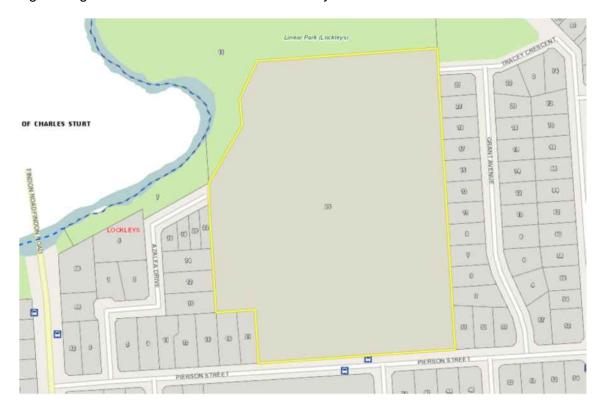

In an endeavour to seek out and progress alternate and future opportunities for the existing members of the Torrensville Bowling Club, and cognisant of the fact that there was some high level planning which had commenced for an upgrade to the Lockleys Bowling Club site on the northeastern corner of Rutland Avenue and Moresby Street, Lockleys (Attachment 1), it introduced the parties and facilitated initial discussions between representatives of the Torrensville Bowling Club and Lockleys Bowling Club. During these discussions Mayor Coxon and the Administration made it clear that its facilitation of these discussions envisaged a possible collocation arrangement for both Clubs.