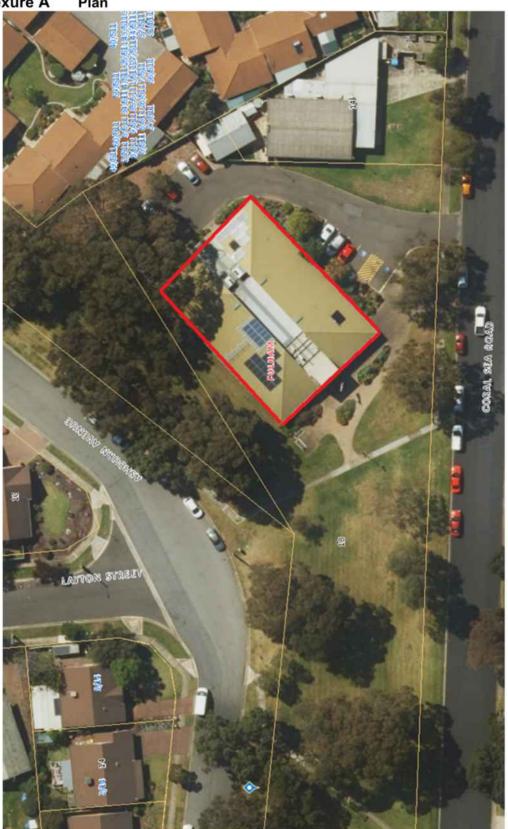

In an endeavour to seek out and progress alternate and future opportunities for the existing members of the Torrensville Bowling Club, and cognisant of the fact that there was some high level planning which had commenced for an upgrade to the Lockleys Bowling Club site on the northeastern corner of Rutland Avenue and Moresby Street, Lockleys (Attachment 1), it introduced the parties and facilitated initial discussions between representatives of the Torrensville Bowling Club and Lockleys Bowling Club. During these discussions Mayor Coxon and the Administration made it clear that its facilitation of these discussions envisaged a possible collocation arrangement for both Clubs.

#### **Attachments**

- 1. Lockleys Bowling Club Site (Aerial Map)
- 2. High level concept elevation of a proposed new bowling clubroom building at Lockleys Oval