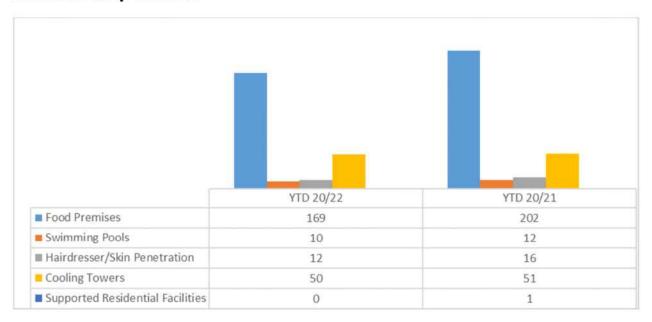

# **Routine Inspections**

| <b>Routine Inspections</b>       | Oct-21 | Nov-21 | Dec-21 | Oct-20 | Nov-20 | Dec-20 |
|----------------------------------|--------|--------|--------|--------|--------|--------|
| Food Premises                    | 29     | 28     | 24     | 15     | 27     | 27     |
| Swimming Pools                   | 0      | 1      | 2      | 5      | 3      | 1      |
| Hairdresser/Skin Penetration     | 3      | 2      | 0      | 0      | 5      | 1      |
| Cooling Towers                   | 16     | 24     | 10     | 18     | 26     | 7      |
| Supported Residential Facilities | 0      | 0      | 0      | 0      | 0      | 0      |

# Food premises

Increase in food premises inspections in 2020 was a reflection of coming out of the initial working from home and return to the office full time - overdue inspection.