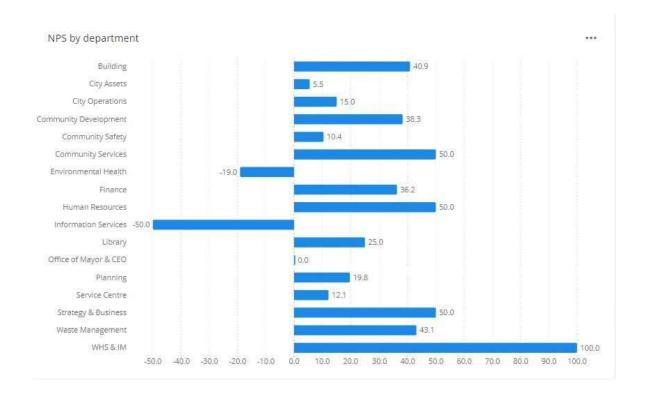

The end of call survey has been updated to capture information relating to customer satisfaction when a call has been transferred to another department to assist with resolution of an enquiry.

The dashboard of results has been extensively updated to improve the ability to analyse the information. An example of one of the new widget is the Net Promoter Score by department as per the example on the next page.