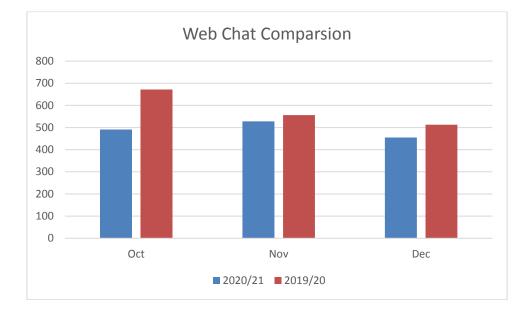

o the quality, brand and reputation of CWT.

Our objective is to provide quality service in a responsive, consistent, convenient and caring way.

#### Discussion

The Service Centre continued to provide service continuity this quarter, despite the team being split across two different sites and working from home due to the impact of COVID-19.

The Service Centre has continued to work collaboratively with other departments to support business continuity and were able to successfully deploy all customer service officers to work remotely from home during the state forced shut down.

Over the quarter there was a slight decline in call volume (3 per cent) in comparison to the same time last year, however overall contacts which include live chat, emails and SMS have increased by 12 per cent.









Our webchat is displaying a slight decrease in volume in comparison to the same time the previous year, however due to staff shortages (unplanned leave) we have had to leave chat turned off on occasion to manage the call volume and front counter as a priority.

The most noticeable increase for the Service Centre has been the increase of emails that the team process. This is attributed to our continual drive to improve customer interactions by supporting the customer's channel of choice to deliver a seamless experience no matter which channel the customer chooses to contact us on.

This quarter we have collaborated with the City Assets department and we now respond to any customer requests that are relevant to City Assets that come in via email.

Following the successful trial with Re