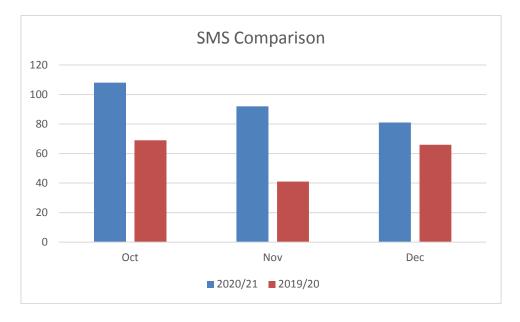

the quality, brand and reputation of CWT.

Our objective is to provide quality service in a responsive, consistent, convenient and caring way.

#### Discussion

The Service Centre continued to provide service continuity this quarter, despite the team being split across two different sites and working from home due to the impact of COVID-19.

The Service Centre has continued to work collaboratively with other departments to support business continuity and were able to successfully deploy all customer service officers to work remotely from home during the state forced shut down.

Over the quarter there was a slight decline in call volume (3 per cent) in comparison to the same time last year, however overall contacts which include live chat, emails and SMS have increased by 12 per cent.









Our webchat is displaying a slight decrease in volume in comparison to the same time the previous year, however due to staff shortages (unplanned leave) we have had to leave chat turned off on occasion to manage the call volume and front counter as a priority.

The most noticeable increase for the Service Centre has been the increase of emails that the team process. This is attributed to our continual drive to improve customer interactions by supporting the customer's channel of choice to deliver a seamless experience no matter which channel the customer chooses to contact us on.

This quarter we have collaborated with the City Assets department and we now respond to any customer requests that are relevant to City Assets that come in via email.

Following the successful trial with Regu