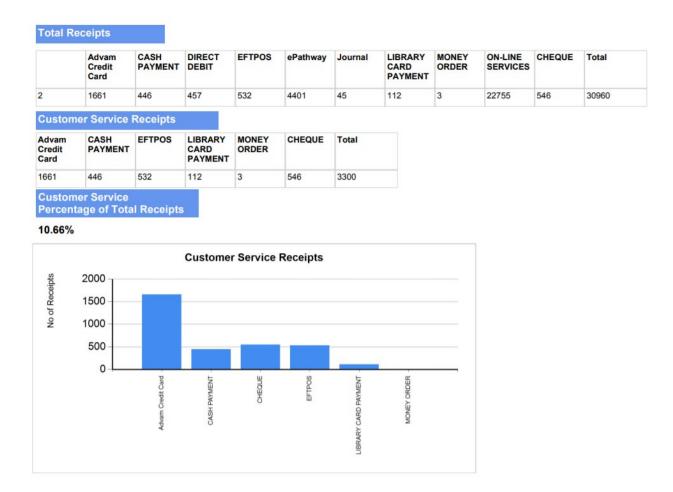

ce Centre.

Research indicates that customer satisfaction is at its highest with first point of contact resolution and the Service Centre has continued to focus on improving its resolution rate when dealing with customers enquiries.

A call is deemed resolved by the Service Centre when:

- Information is provided to a customer without a call being transferred
- A payment is processed
- A customer request is raised
- A customer asks to speak to a person by name and is transferred to them immediately

A call is determined unresolved by the Service Centre if another department is required to handle the enquiry, this includes sending an email if the relevant officer is not available to take the call at the time.



#### Customer Service staff processed the following receipts for the quarter.



#### **Customer Feedback**

One of the strategic pillars of the West Torrens' experience framework is to 'measure and evolve the customer experience'. A robust customer experience program measures both the employee (internal) and customer (external) experience.

Best practice voice of the customer (VOC) programs collate and use customer feedback in a systematic and real-time environment, directly supporting ongoing customer experience improvements, and keep up with evolving customer expectations.

CWT's use of Qualtrics, a software tool that supports measurement of the customer experience was implemented again this quarter after being put on hold, but has had limited distribution due to resourcing constraints. Broadening the survey beyond the Service Centre team will encourage a shared c