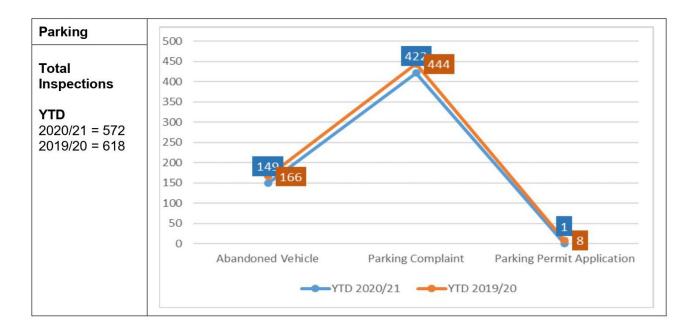

| 12                       | 8                      | 20                    | 7.4   |  |  |
| Totals                                                                                   | 51                       | 37                     | 88                    | 100.0 |  |  |

#### **Climate Impact Considerations**

(Assessment of likely positive or negative implications of this decision will assist Council and the West Torrens Community to build resilience and adapt to the challenges created by a changing climate.)

There is no direct climate impact in relation to this report.

#### Conclusion

Details on the activities of Regulatory Services are provided for the information of Council.

#### Attachments

1. Regulatory Services Activities Report









#### 11.4 Service Centre Activity Report - Second Quarter 2020/21

#### Brief

This report provides information on the Service Centre activities for the second quarter of the 2020/21 financial year.

#### RECOMMENDATION

The Committee recommends to Council that this report is received.

#### Introduction

The Service Centre currently provides multiple contact channels for customers, with its primary contact being face to face, telephone, webchat and social media.

As a key stakeholder representing all areas within the organisation, our service provision contributes to the quality, brand and reputation of CWT.

Our objective is to provide quality service in a responsive, consistent, convenient and caring way.

#### Discussion

The Service Centre continued to provide service continuity thi