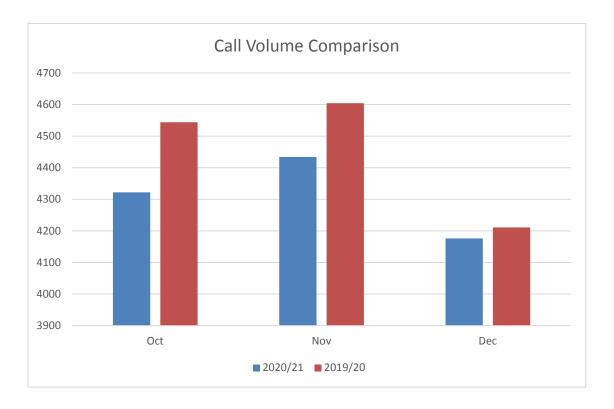

to the quality, brand and reputation of CWT.

Our objective is to provide quality service in a responsive, consistent, convenient and caring way.

#### Discussion

The Service Centre continued to provide service continuity this quarter, despite the team being split across two different sites and working from home due to the impact of COVID-19.

The Service Centre has continued to work collaboratively with other departments to support business continuity and were able to successfully deploy all customer service officers to work remotely from home during the state forced shut down.

Over the quarter there was a slight decline in call volume (3 per cent) in comparison to the same time last year, however overall contacts which include live chat, emails and SMS have increased by 12 per cent.









Our webchat is displaying a slight decrease in volume in comparison to the same time the previous year, however due to staff shortages (unplanned leave) we have had to leave chat turned off on occasion to manage the call volume and front counter as a priority.

The most noticeable increase for the Service Centre has been the increase of emails that the team process. This is attributed to our continual drive to improve customer interactions by supporting the customer's channel of choice to deliver a seamless experience no matter which channel the customer chooses to contact us on.

This quarter we have collaborated with the City Assets department and we now respond to any customer requests that are relevant to City Assets that come in via email.

Following the successful trial with