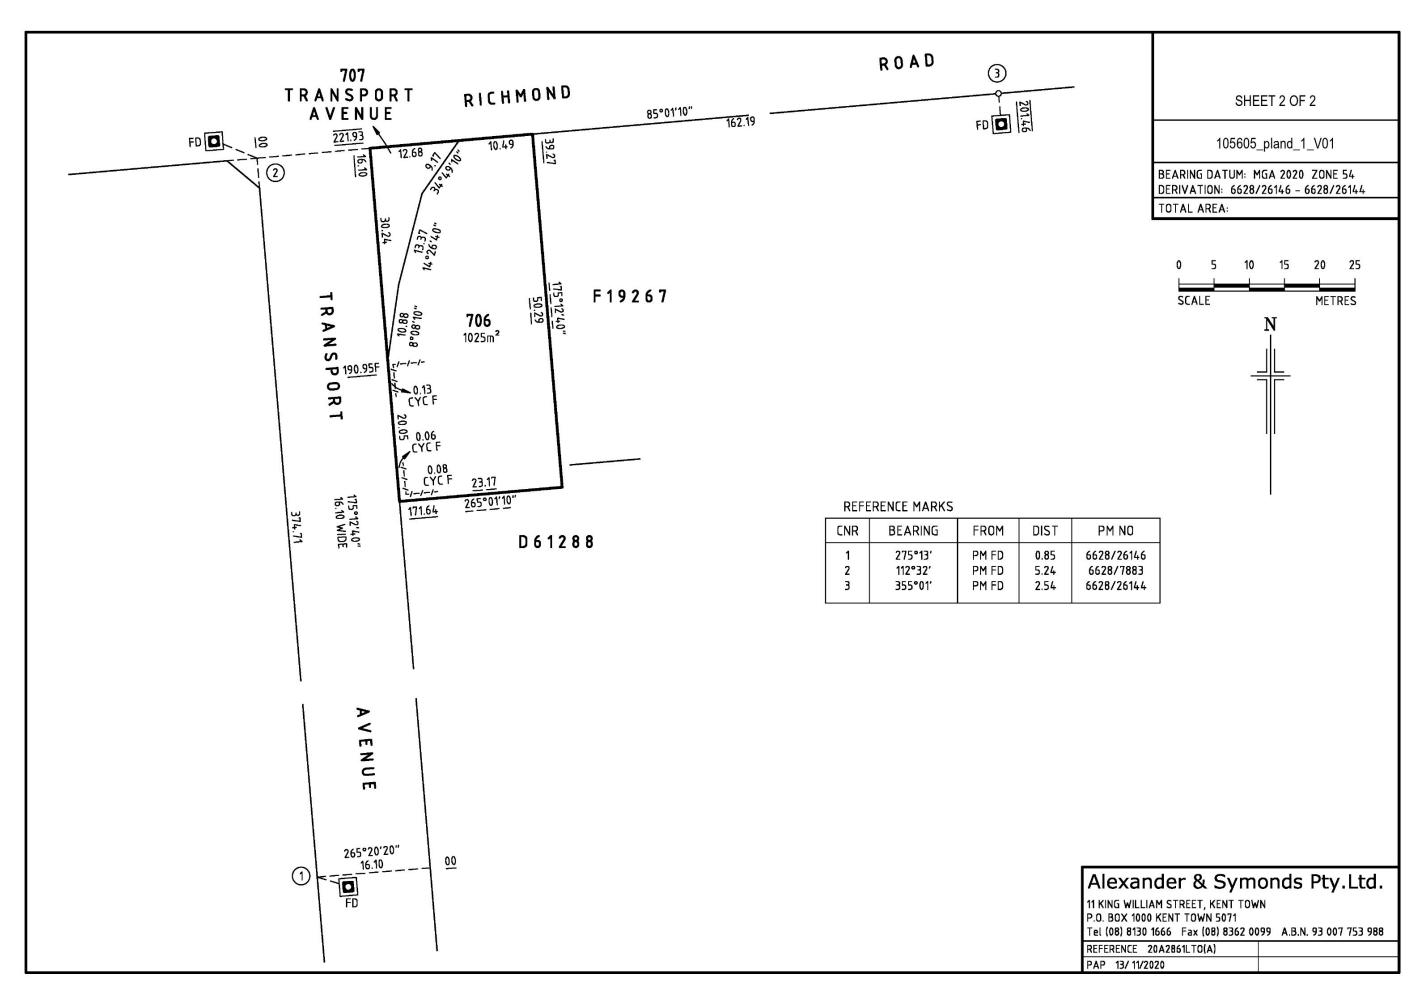

|                 |          |
|                                              |                                                                                             |                 |                     |                             |               |                    |                 |                                                                               |                 |          |
|                                              |                                                                                             |                 |                     |                             |               |                    |                 |                                                                               |                 |          |





#### **11.3 Regulatory Services Activity Report**

#### Brief

This report provides information on the activities of the Regulatory Services Department for the six months to 31 December 2020.

#### RECOMMENDATION

The Committee recommends to Council that the report be received.

#### Introduction

Details are provided each quarter on activities of Regulatory Services for the information of Council.

#### Discussion

1,699 parking expiation notices were issued in the December quarter, along with 37 warnings / education for parking offences. 221 review requests were received.

| Parking Enforcement Report<br>Fines Waived and Warnings Issued<br>2020/21 Financial Year |                          |                        |                       |       |  |  |
|--------------------------------