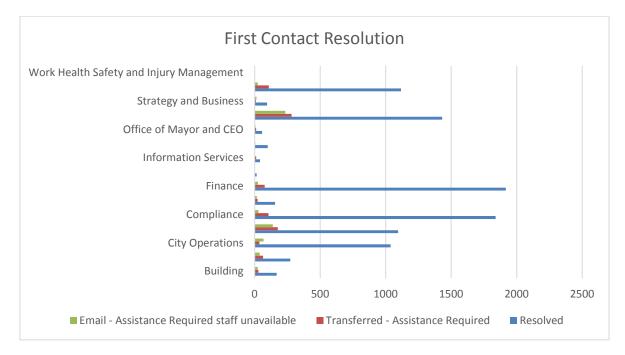

3,399 customer requests were received, 54 percent being raised through the Service Centre.

Research indicates that customer satisfaction is at its highest with first point of contact resolution and the Service Centre has continued to focus on improving its resolution rate when dealing with customers enquiries.

A call is deemed resolved by the Service Centre when:

- Information is provided to a customer without a call being transferred
- A payment is processed
- A customer request is raised
- A customer asks to speak to a person by name and is transferred to them immediately

A call is determined unresolved by the Service Centre if another department is required to handle the enquiry, this includes sending an email if the relevant officer is not available to take the call at the time.



#### Customer Service staff processed the following receipts for the quarter.



#### **Customer Feedback**

One of the strategic pillars of the West Torrens' experience framework is to 'measure and evolve the customer experience'. A robust customer experience program measures both the employee (internal) and customer (external) experience.

Best practice voice of the customer (VOC) programs collate and use customer feedback in a systematic and real-time environment, directly supporting ongoing customer experience improvements, and keep up with evolving customer expectations.

CWT's use of Qualtrics, a software tool that supports measurement of the customer experience was implemented again this quarter after being put on hold, but has had limited distribution due to resourcing constraint