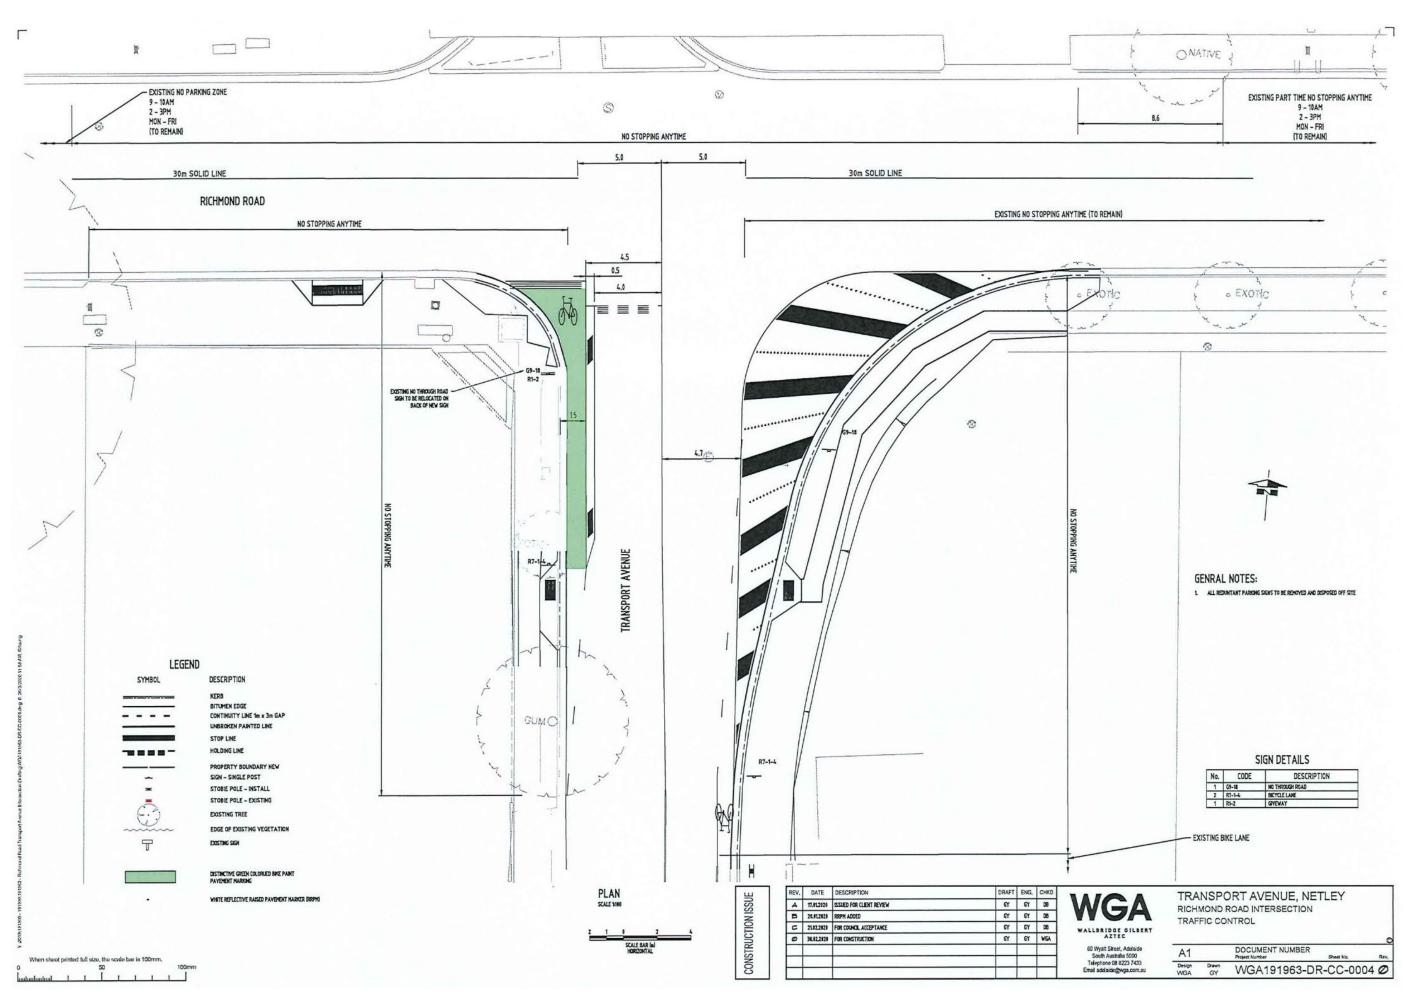

balance, considers that there is merit in approving the B Double access in Transport Avenue. Given the above, it is recommended to Council that it provides approval for the portion of private land in Transport Avenue, Netley, as depicted in Alexander & Symonds plan dated 17 November 2020 (Attachment 2), to either be transferred to Council or vested in Council as Public Road, as the case may be.

#### **Climate Impact Considerations**

(Assessment of likely positive or negative implications of this decision will assist Council and the West Torrens Community to build resilience and adapt to the challenges created by a changing climate.)

There is no direct climate impact consideration in relation to this report.

#### Attachments

- 1. Road Design Plan
- 2. Alexander & Symonds Survey Plan



| PURPOSE:                                     | DIVISION                                                                                    |                 | AREA NAME:          | NETLE                       | NETLEY        |                    |                 |                                                                               | APPROVED:       |          |
|----------------------------------------------|---------------------------------------------------------------------------------------------|-----------------|---------------------|-----------------------------|---------------|--------------------|-----------------|-------------------------------------------------------------------------------|-----------------|----------|
| MAP REF: