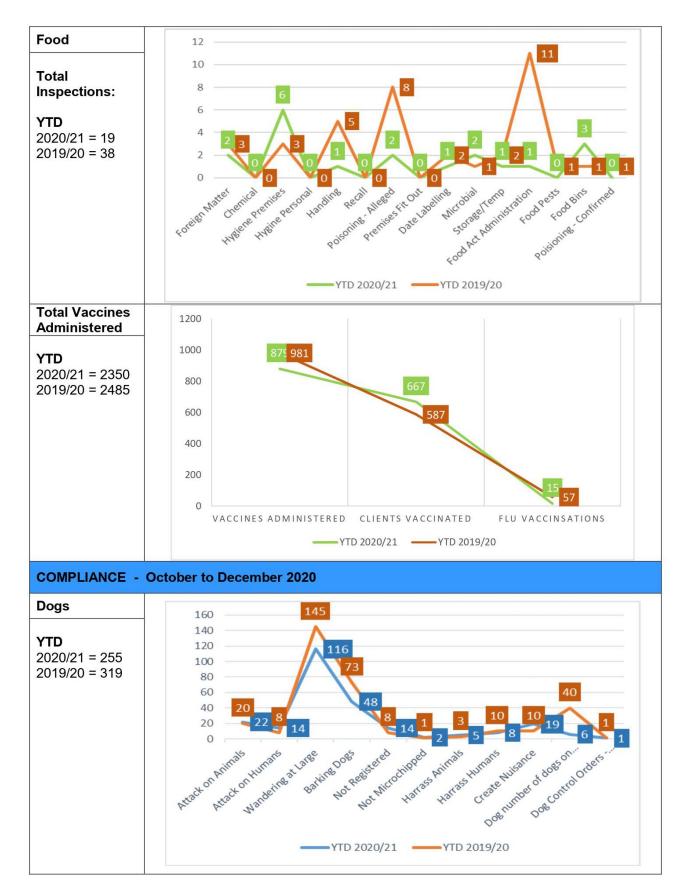

| 12                       | 8                      | 20                    | 7.4   |  |  |
| Totals                                                                                   | 51                       | 37                     | 88                    | 100.0 |  |  |

#### **Climate Impact Considerations**

(Assessment of likely positive or negative implications of this decision will assist Council and the West Torrens Community to build resilience and adapt to the challenges created by a changing climate.)

There is no direct climate impact in relation to this report.

#### Conclusion

Details on the activities of Regulatory Services are provided for the information of Council.

#### Attachments

1. Regulatory Services Activities Report









#### 11.4 Service Centre Activity Report - Second Quarter 2020/21

#### Brief

This report provides information on the Service Centre activities for the second quarter of the 2020/21 financial year.

#### RECOMMENDATION

The Committee recommends to Council that this report is received.

#### Introduction

The Service Centre currently provides multiple contact channels for customers, with its primary contact being face to face, telephone, webchat and social media.

As a key stakeholder representing all areas within the organisation, our service provision contributes to the quality, brand and reputation of CWT.

Our objective is to provide quality service in a responsive, consistent, convenient and caring way.

#### Discussion

The Service Centre continued to provide service continuity