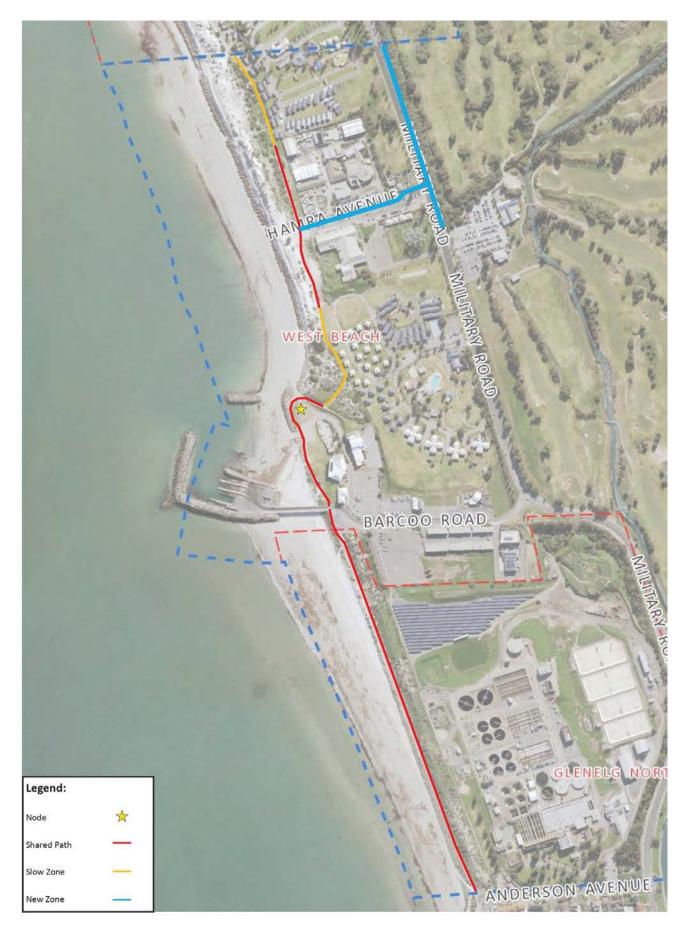

This reduces the use-cases of the e-scooters, and does not allow for new use-cases to be discovered. Neuron's hands-on operations, and user education and incentive tools, has meant that our free-floating operations across Brisbane, Adelaide CBD, Darwin, Townsville, Canberra and Auckland are run very successfully, and we are confident that this would be the case for the Western Alliance.
- Increase of the existing operating zone: We welcome the opportunity to work with Council to determine other appropriate areas within the Western Alliance that e-scooters could benefit, to stimulate the local economy, and help better connect the community.

We look forward to continuing to partner with the Western Alliance and providing a safe, reliable and fun mode of transportation for your community.



#### 11.2 B Double Access - Transport Avenue, Netley

#### Brief

The purpose of this report is to consider the vesting of private land to Council as road reserve or the transfer of private land to Council (and subsequent declaration of that land as public road), resulting from the application from Adelaide Airport Limited (AAL) in Transport Avenue, Netley.

#### RECOMMENDATION(S)

The Committee recommends to Council that (as applicable):

- Council accepts the vesting as Public Road of that portion of Certificate of Title Volume 6143 Folio 859 being depicted in Alexander & Symonds plan dated 13 November 2020 as "707 Transport Avenue" (Land); or
- Council accepts the transfer of the Land to Council and Council resolves to exclude the Land from classification as community land in accordan