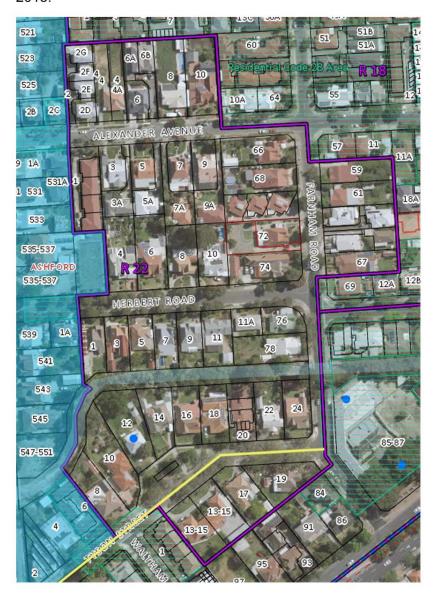

# Car parking

Car parking in respect to the neighbourhood (residential) zones has been described in detail in the previous report presented to the 4 February 2020 meeting. However, car parking rates have also changed for non-residential development and clarification is needed as to how parking rates within the Urban Corridor Zones are to be interpreted.