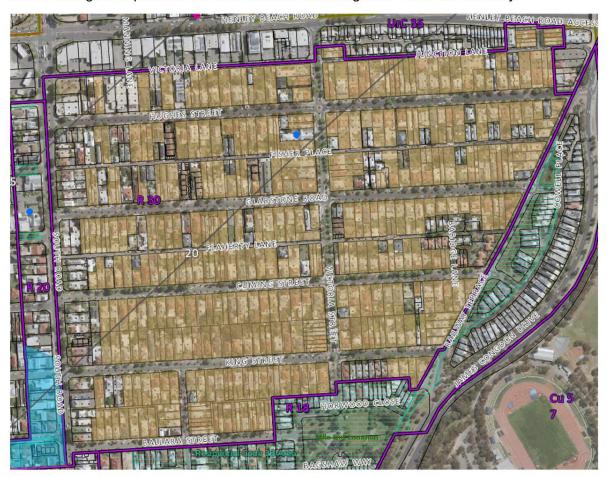

| Local Centre            | This is the smallest scale centre zone, generally envisaged to accommodate land uses like the local deli, hairdressers and fish and chip shop at a primarily pedestrian scale.  (Example: group of shops located on the corner of Henley Beach Road and Huntington Ave, Fulham)                                           |
|-------------------------|---------------------------------------------------------------------------------------------------------------------------------------------------------------------------------------------------------------------------------------------------------------------------------------------------------------------------|
| Neighbourhood<br>Centre | This is a larger scale version of the Local Centre Zone and will accommodate more of the same but at a greater intensity, sometimes incorporating a larger supermarket chain. This is often also where civic buildings such as a library will be located.  (Example: Council's Civic Centre collocated with Hilton Plaza) |
| District Centre         | A District Centre Zone draws patronage from a lager catchment. (Example: Brickworks Market)                                                                                                                                                                                                                               |

All of the above centre zones have now been converted to the Suburban Activity Centre Zone within the Code. DPTI have not provided any justification or research to support this approach.

This is concerning as the provisions in relation to land use and building height and scale will be the same whether you are considering the Brickworks Market or the local corner shops. This seems unreasonable and will likely encourage inappropriate development, especially in the current Local Centre Zones where built form and land uses are of a lower intensity. Local Centre Zones are most commonly found in residential areas and as such reflect the residential character of their locality in terms of bulk, scale and character.

#### Loss of Bulky Goods Zone

The West Torrens Development Plan identifies a large portion of land, currently known as the Mile End Home Maker Centre, as the Bulky Goods Zone. This zone supports activities which require large buildings and convenient loading areas to accommodate their products. These activities often struggle to find suitable locations to operate because of their unique attributes. This explains why bulky goods activities are often found in or on the periphery of industrial areas.