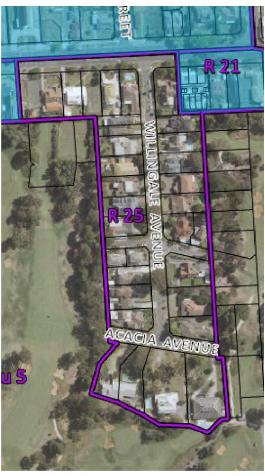

ble 16: Site Area review and recommendation

|                                     | Frontage (m) |
|-------------------------------------|--------------|
| TNV suggested                       | Min 14       |
| Character Area Statement suggestion | >14          |
| Actual median frontage              | 18.0         |

Table 17: Frontage width review and recommendation

### Lockleys Character Area Statement (WeTo-C4)

Lockleys Character Area Statement relates to Lockleys Character Policy Area 25 (see map 8 and 9below). This policy area is split between two locations, although they exhibit similar attributes. There are a total of 91 allotments in this Character Area. Some demolition and redevelopment of dwellings has occurred, but the allotment pattern and character has remained intact.





Map 8: Lockleys Character Area

Map 9: Lockleys Character Area

The Development Plan's Desired Character Statement (as it relates to allotment pattern), provides as follows:

The policy area will contain detached dwellings (or buildings that look like detached dwellings).

Allotments will be very low density with wide street frontages and even deeper side boundaries. Subdivision will reinforce the existing allotment pattern which is a significant positive feature of the policy area...

...Large front setbacks provide space for generous landscaping in front yards which, in turn, have a positive impact on the streetscape given the low front boundary fencing. Any driveway crossovers will be carefully designed and located to ensure the preservation of street trees which have an important pos