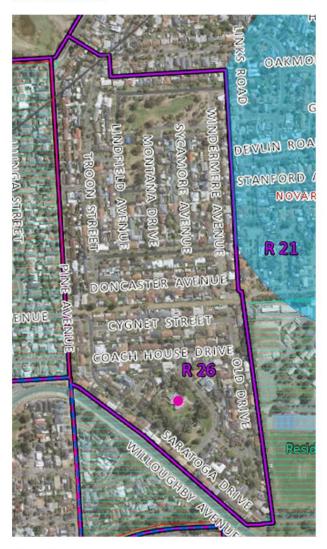

| significant positive feature of the policy    |
|                                         | area.                                         |
| Actual median frontage                  | 19.0                                          |

Table 19: Frontage width review and recommendation

# Novar Gardens Character Area Statement (WeTo-C5)

Novar Gardens Character Area Statement relates to Novar Gardens Character Policy Area 26 (see map below). This Character area has a unique allotment pattern derived from relatively square allotments. This in addition to the strong front setback character has necessitated dwelling designs which are wider than they are deep. Subdivision of these allotments is likely to detrimentally alter this character. This Character Area accommodates 334 allotments.



Map 10: Novar Gardens Character Area

The current Development Plan's Desired Character Statement (as it relates to allotment pattern), which provides as follows:

The policy area will contain detached dwellings (or buildings that looks like detached dwellings).

Allotments will be very low density and will be relatively square, with comparatively wide frontages. The consistency of this allotment pattern is a significant positive feature of the policy area, which subdivision will reinforce...

...This means that new development will preserve the consistency of front and side boundary setbacks...

The tables 20 and 21 below highlight that the change from previous recommendations include firming up the site area and frontage respectively to be a firm 500m² and 20 metres.

|