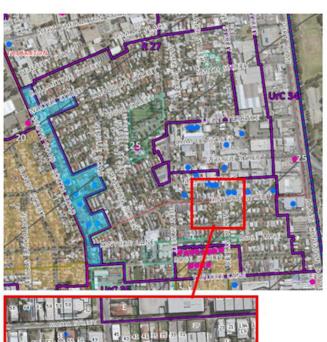

wider frontages in this area (20 metres plus), which assists in generating a feeling of spaciousness. |
| Actual median frontage                          | 24.0                                                                                                                                                                                                         |

Table 21: Frontage width review and recommendation

### Thebarton Character Area Statement (WeTo-C6)

Thebarton Character Area Statement relates to Thebarton Character Policy Area 27 (see map below). This Character Area accommodates 703 allotments comprised of a mixture of larger bungalow allotments as well as worker homes allotments. They share attributes such as rectangular in shape, public street frontage and vehicular access.





Map 11: Thebarton Character Area

West Torrens Development Plan's Desired Character Statement (as it relates to allotment pattern), provides as follows:

The policy area will contain detached, semi-detached and row dwellings.

Allotments will vary in size considerably from medium to very low density. Some allotments have rear access vehicle parking via service laneways, reducing the number of garages and carports visible in the main streets. Due to the variance in allotment sizes, subdivision will reinforce the existing allotment pattern in the immediate locality...

...Setbacks will be complementary to the setbacks of adjacent properties...

...Any driveway crossovers will be carefully designed and located to ensure the preservation of street trees which have an important positive imp