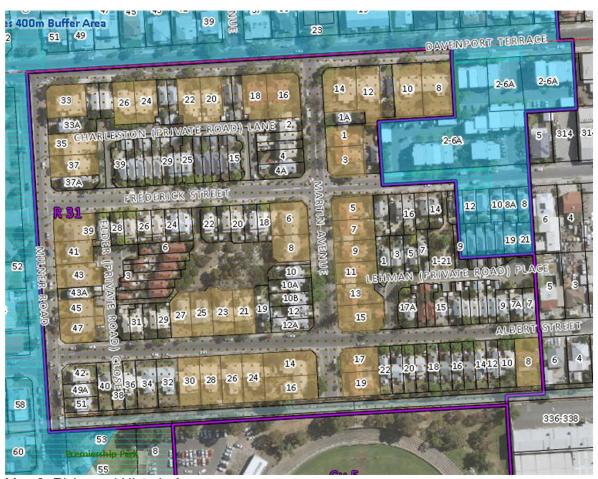

#### Affordable Housing Overlay

The Affordable Housing Overlay introduces policy mechanisms that reduce car parking requirements and site area provisions whilst providing a height bonus of an additional storey. It is suggested that this overlay needs to be further considered and adequate consultation be undertaken on the expectations of community in relation to affordable housing. West Torrens Development Plan currently anticipates density bonuses in locations that have been specifically identified due to proximity to activity centres and public transport systems and located typically in medium density policy areas. The Development Plan seeks 1 undercover car park per dwelling. Table below, highlights differences between Development Plan and draft Code as it relates to affordable housing assessment criteria and bonus:

|                            | Development Plan                                                                                                                                                    | Draft Code                                                             |
|----------------------------|---------------------------------------------------------------------------------------------------------------------------------------------------------------------|------------------------------------------------------------------------|
| Additional height allowed? | No                                                                                                                                                                  | Yes - 1 storey                                                         |
| Site area discount         | Only in the above zones where - Medium Density Policy Area 18 - Medium Density Policy Area 19 - Low Density Policy Area 21 And located within 400m of a Centre Zone | 20% everywhere                                                         |
| Car parking                | Min = 1 (undercover)                                                                                                                                                | Min = 0 for<br>apartment<br>1 = per dwelling for<br>any other dwelling |

The Affordable Housing Overlay is located within the Housing Diversity Neighbourhood Zone (anticipated site areas of 142m²) and adjacent Historic and Character areas. Administration support mechanisms to allow for housing affordability, but under the draft Code holds concern the cumulative impacts of Affordable Housing in this format (reduced to no car parking, increased building height and reduced site minimum sin some areas with small site areas proposed) within the locations identified.