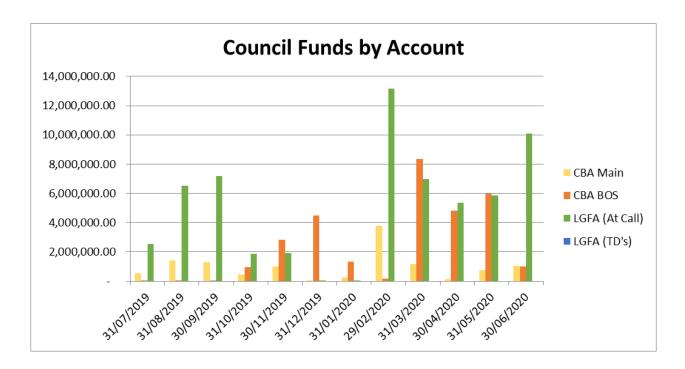

interest rate of 2.78 per cent. As repayments are made at 6 month intervals the first instalment is due in August 2020, so the outstanding loan balance at 30 June 2020 remained unchanged at \$13,554,958.

This new loan brings our total outstanding loan liability at 30 June 2020 to \$25,574,629.

In June 2020, Council authorised a cash advance debenture (CAD) capability of \$15 million (previously \$5 million). The purpose of this facility is to weather any cash flow issues arising from COVID-19.

Investment income generated from the LGFA for the 2019/20 financial year totalled \$31,637 compared to a total of \$217,124 in 2018/19. In addition Council received \$44,614 in bonus interest for the 2018/19 financial year.

# **Term Deposits**

No other term deposits were held during the year.





The following factors were taken into account in managing Council's investments:

- Council's current investment policy
- The movements in official interest rates;
- Investments only being placed with institutions rated at least A-, except where funds are covered by a Commonwealth Government guarantee;
- Diversification of Council investments;
- The annual bonus received from the LGFA (\$44,614 for 2018/19) the equivalent of 0.35 per cent if fully attributed to Council investments;
- Substantial support currently provided by the LGFA to the local government industry; and
- The LGFA being fully guaranteed by the South Australian Government.

# **Climate Impact Considerations**

There is no direct climate impact consideration in relation to this report.

#### Conclusion

This report prov