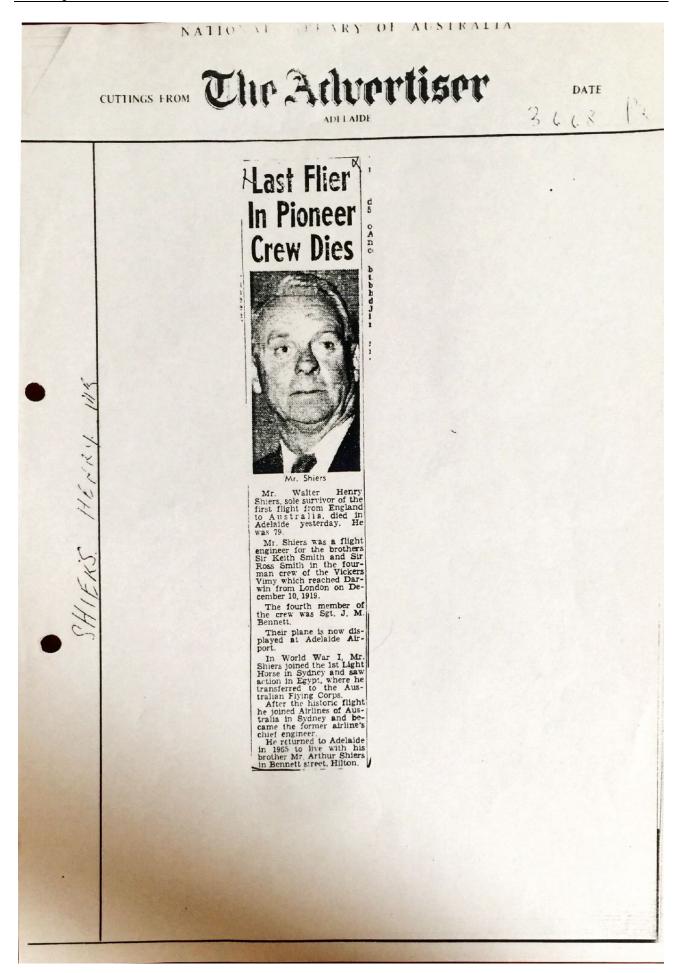

### 17.1 Request to Rename a Reserve in Honour of Mr Wally Shiers

### **Brief**

A request has been received to rename an appropriate Council reserve in honour of the Vickers Vimy mechanic, Mr Wally Shiers.

### Introduction

A request has been received to rename a reserve within the City of West Torrens and adjacent to the airport in honour of the Vickers Vimy mechanic, Wally Shiers (Attachment 1).

- Walter Henry Shiers was born in Stepney on 17 May 1889 as the eighth child in a family of twelve (12).
- Mr Shiers attended Richmond Primary School and from 1896 lived on Davenport Terrace, Hilton.
- Mr Shiers worked as a market gardener after leaving school in 1902 and, following the death of his mother, moved to Broken Hill in 1904 to join his brother in the mines.
- At the outbreak of World War 1 Mr Shiers was working in the NSW Riverina as an electrician when he enlisted in the Light Horse Regiment and left for Egypt in June 1915.
- In 1916 Mr Shiers transferred to the Australian Flying Corps' No. 1 Squadron and had a reputation as someone who could fix anything.
- By the end of the war, Mr Shiers was working with Mr Jim Bennett on the twin Rolls Royce Eagle VIII engines for the Handley Page aircraft.
- Mr Shiers became the obvious choice for the Smith Brothers crew to fly the Vickers Vimy in the Great Air Race given the rudimentary aircraft would not have made those sorts of distances without skilful mechanics.
- After the great and historic race, Mr Shiers settled in Sydney where he lived and worked for many years as the chief engineer with Airlines Australia.
- During World War II Mr Shiers worked in the manufacture of parachutes for the war effort.
- After the death of his wife in the 1950's Mr Shiers returned to Adelaide and resided on Bennett Street in Hilton.
- Mr Shiers passed at the age of 79 in 1968. His obituary was placed in the Advertiser (Attachment 2).

### Conclusion

A request has been received to rename Baroda Avenue Reserve as Wally Shiers Reserve.