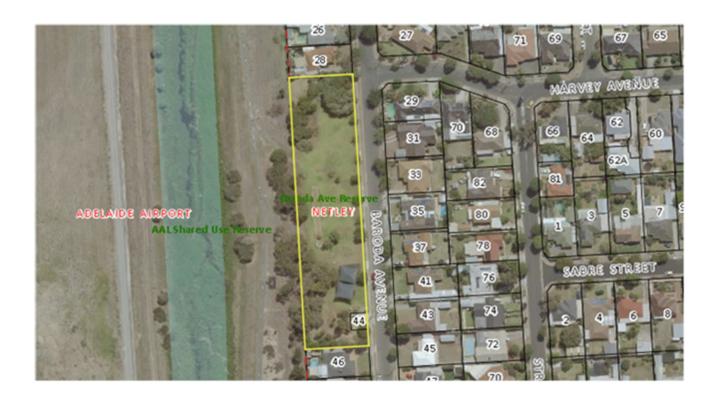

### Reserve Location

The request to rename a reserve did not propose a specific reserve however, given its proximity to the Adelaide Airport, which houses the Vickers Vimy, the Baroda Avenue Reserve in Netley has been identified by the Administration as the most appropriate location (Attachments 4 and 5 respectively). The reserve runs to the east of the boundary of the airport and contains a shaded play area along with open space.

The name must also be "appropriate to the physical, historical or cultural character of the area concerned." The proposed reserve (**Attachment 4**) adjoins the airport, seemingly ensuring it fits this criteria. In addition, Mr Shiers' involvement in the Vickers Vimy is a significant historical event.