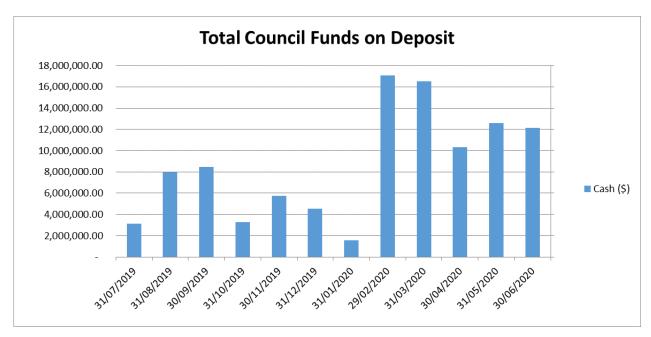

nterest rate of 2.78 per cent. As repayments are made at 6 month intervals the first instalment is due in August 2020, so the outstanding loan balance at 30 June 2020 remained unchanged at \$13,554,958.

This new loan brings our total outstanding loan liability at 30 June 2020 to \$25,574,629.

In June 2020, Council authorised a cash advance debenture (CAD) capability of \$15 million (previously \$5 million). The purpose of this facility is to weather any cash flow issues arising from COVID-19.

Investment income generated from the LGFA for the 2019/20 financial year totalled \$31,637 compared to a total of \$217,124 in 2018/19. In addition Council received \$44,614 in bonus interest for the 2018/19 financial year.

# **Term Deposits**

No other term deposits were held during the year.





The following factors were taken into account in managing Council's investments:

- Council's current investment policy
- The movements in official interest rates;
- Investments only being placed with institutions rated at least A-, except where funds are covered by a Commonwealth Government guarantee;
- Diversification of Council investments;
- The annual bonus received from the LGFA (\$44,614 for 2018/19) the equivalent of 0.35 per cent if fully attributed to Council investments;
- Substantial support currently provided by the LGFA to the local government industry; and
- The LGFA being fully guaranteed by the South Australian Government.

# **Climate Impact Considerations**

There is no direct climate impact consideration in relation to this report.

#### Conclusion

This report provid