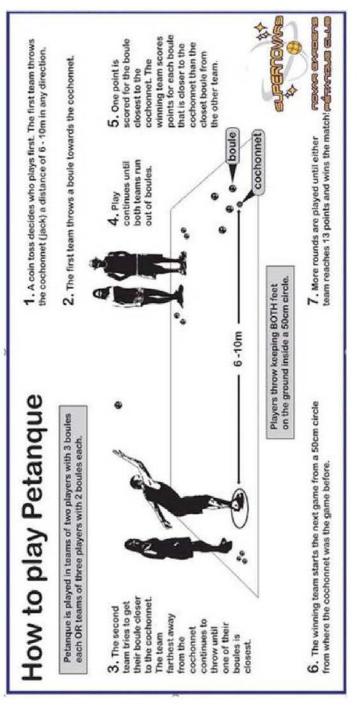

pproximately 80 metres, other side of parkland & Ferguson Street. South Closest residences other side of Anzac Hwy approximately 100 metres.
- Lighting will face north / south & directed straight down onto playing area. Will not affect nearest residences either across Anzac Highway or other side of park & Ferguson Street

Please advise immediately of any further information or clarification required.

Many Thanks

# Jonathan Giddings

Senior Vice President

# **Novar Gardens Bowling & Petanque Club**

3000mm

# 0 0 For further information email: info@novargardenspetanque.com.au Established & funded by the members & friends of Novar Gardens Bowling & Petanque Club 2018 REATED FOR THE USE & ENJOYMENT OF OUR LOCAL COMMUNITY With the very kind permission of the City of West Torrens 0

1200mm



# 17.4 2019 Local Government Association Ordinary General Meeting - Request for Proposed Items of Business and Appointment of Delegates

#### **Brief**

This report advises that the Local Government Association is seeking proposed items of business and confirmation of voting delegates for the 2019 LGA Ordinary General Meeting.

#### **RECOMMENDATION**

It is recommended to Council that:

- The recommended process for the lodgement of proposed items of business for the 2019 Local Government Association Ordinary General Meeting, contained within this report, be noted.
- 2. The voting delegates to the 2019 Local Government Association Ordinary General Meeting be Mayor Coxon and Deputy Mayor Graham Nitschke (proxy).
- Council delegates authority to the Chief Executive Officer to finalise the