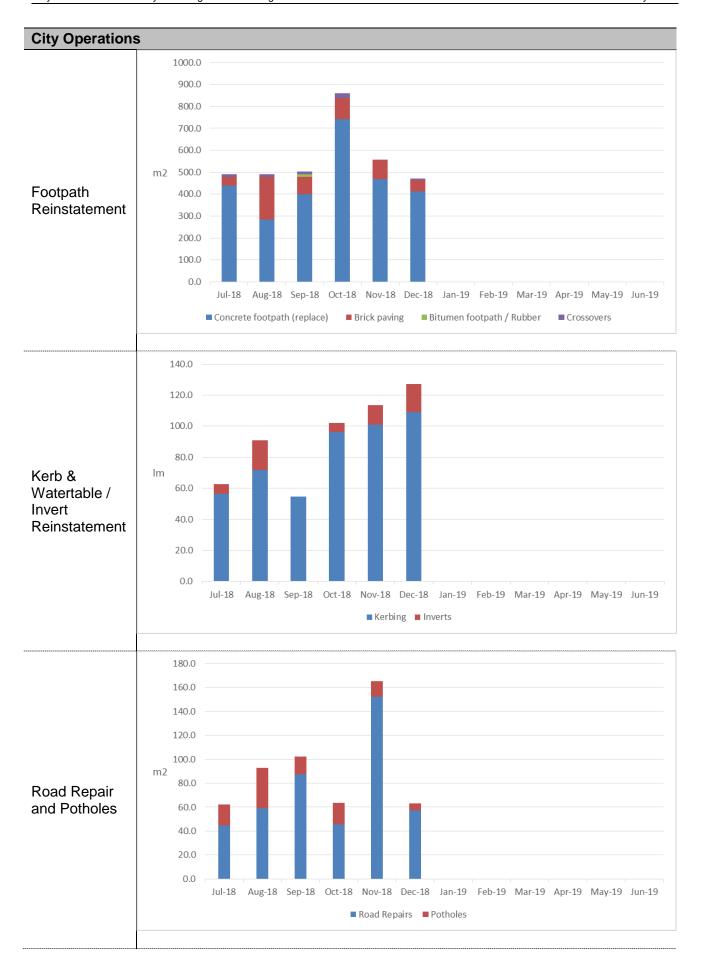

|
| Badminton SA, WA<br>Satterley Hall Lockleys<br>Oval | Lease documentation noting the amendment, as detailed and approved in the Council Agenda Report from 15 January 2019, (to vary/widen the scope of operation of the disturbance clause) has been provided to the club for execution by its officers'.                                                                                                                                                                                                                                                                                                                                                                                                                       |

Page 13 Item 11.2



Page 14 Item 11.2



Graffiti Removal

Footpath Grinding Program



Page 15 Item 11.2

# December



Line Marking



Page 16 Item 11.2



Page 17 Item 11.2



Page 18 Item 11.2

### Street and Footpath Sweeper Coverage



Page 19 Item 11.2



### **Development Assessment**

### **Development Applications**

Eighty-seven (87) applications were lodged and 138 applications were finalised in December 2018.

Lodgments and Decisions



Page 20 Item 11.2



### **Planning Assessment**

|                     | 20          | 18         | 20         | 19          |
|---------------------|-------------|------------|------------|-------------|
|                     | Sept Qtr. 3 | Dec Qtr. 4 | Mar Qtr. 1 | June Qtr. 2 |
| BUILDING CODE ONLY  |             |            |            |             |
|