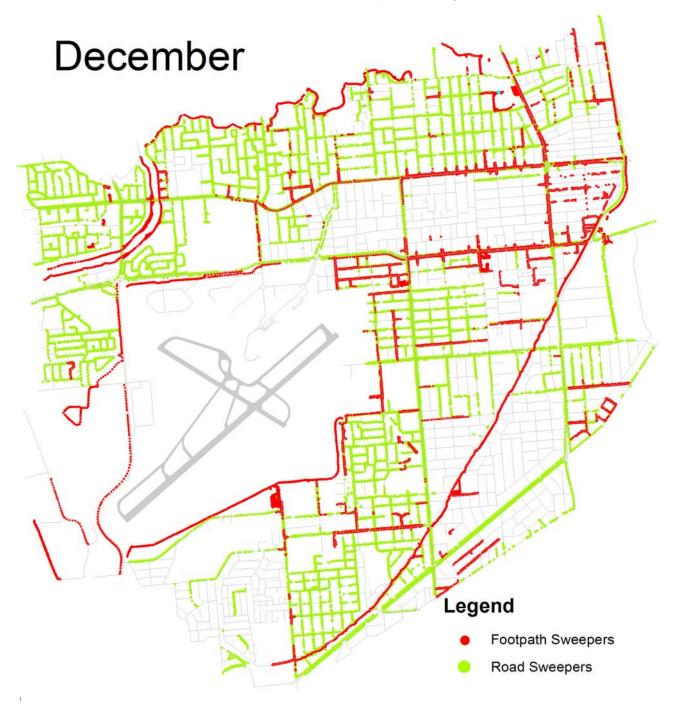

from 15 January 2019, (to vary/widen the scope of operation of the disturbance clause) has been provided to the club for execution by its officers'.                                                                                                                                                                                                                                                                                                                                                                                                                       |

Page 13 Item 11.2



Page 14 Item 11.2



Graffiti Removal

Footpath Grinding Program



Page 15 Item 11.2

# December



Line Marking



Page 16 Item 11.2



Page 17 Item 11.2



Page 18 Item 11.2

### Street and Footpath Sweeper Coverage



Page 19 Item 11.2



### **Development Assessment**

### **Development Applications**

Eighty-seven (87) applications were lodged and 138 applications were finalised in December 2018.

Lodgments and Decisions



Page 20 Item 11.2



### **Planning Assessment**

|                     | 20          | 18         | 20         | 19          |
|---------------------|-------------|------------|------------|-------------|
|                     | Sept Qtr. 3 | Dec Qtr. 4 | Mar Qtr. 1 | June Qtr. 2 |
| BUILDING CODE ONLY  |             |            |            |             |
| Total applications  | 74          | 90         |            |             |
| Median timeframe    | 6 days      | 3 days     |            |             |
| COMPLYING           |             |            |            |