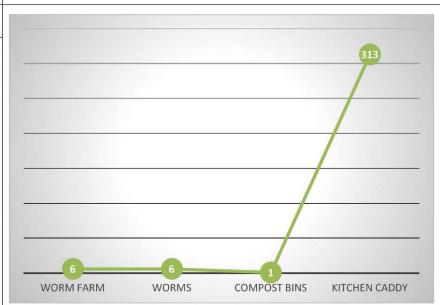

m 11.3

# **ENVIRONMENTAL HEALTH** October - December 2018 **Routine Inspections** 169 **Total Inspections YTD** 100 2018/19 = 513 2017/18 = 380 Quarter SWIMMINE POOL 2018/19 = 319 COOLING TONERS **Environmental Nuisance** 28 **Total Inspections:** YTD 2018/19 = 131 2017/18 = 115 Quarter 2018/19 = 60 SMOKE **Public Health** 15 **Total Inspections:** YTD 2018/19 = 39 2017/18 = 43 LEGONELLA... PAUR LEGONELLE ALTH PESTS LABORATORY CLANDEST THE DRUG LABORATORY Quarter 2018/19 = 29



### Reserve & Street Bins

### **Total Inspections:**

### **Total Inspections:**

### YTD

2018/19 = 11 2017/18 = 21

### Quarter

2018/19 = 6



# Food Waste Program Rebates

Quarterly number of rebates = 7

Total rebate given \$366.60

YTD

2018/19 = 3342017/18 = 17

Note: Kitchen Caddy not in 2017/18 figures



### **Illegal Dumping Program**

Access to waste disposal options and illegal dumping site inspections

### **YTD**

2018/19 = 1275 2017/18 = 1216

### Quarter

2018/19 = 634





# Roads & Footpaths **Total Inspections: YTD** 19 2018/19 = 129 2017/18 = 144 BUSINES ON A ROAD DEVELOPMENT AMAGE OBSTRUCTING FOOTPACHTHROAD BARDANGS FRAMESTERS OBSTRUCTING FRAME Quarter 2018/19 = 78 **Parking Total Inspections YTD** 210 2018/19 = 618 2017/18 = 575 Quarter 2018/19 = 288 76 PARKING PERMIT ABANDONED VEHICLE PARKING COMPLAINT **APPLICATION**

### 11.4 Community Services Activities Report

### **Brief**

This report details the activities of the Community Services Department for January 2019.

### RECOMMENDATION

The Committee recommends to Council that the Community Services Activities Report be r