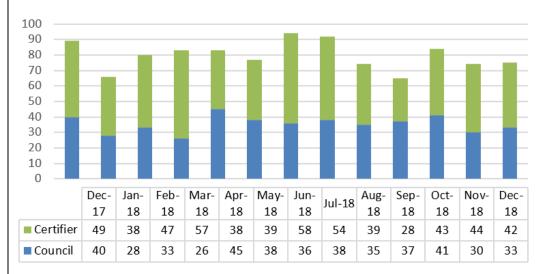

|             |            |            |             |  |

Page 22 Item 11.2

### **Building Rules Assessment**

Council issued thirty-three (33) building rules consents and private certifiers issued forty-two (42) building rules consents in December 2018.

Building Rules Consent issued By Relevant Authority



Building Rules Consents are assessed by Council or private assessors known as Private Certifiers, these privately certified assessments still need to be registered and recorded with Council.

### Community advice and education

Rostered Duty Planner and Duty Building Officers are available to answer preliminary pre-lodgment and general enquiries during Service Centre opening hours. Advice is provided to the general public and applicants via the phone, email and in person at the Service Centre.

Pre-lodgment advice

The Administration participates in DPTI's Pre-lodgement case management service for development five storeys or more in height within the Urban Corridor Zone.

No Category 3 applications were notified in December 2018.

Category 3
Public
notification



Page 23 Item 11.2

###