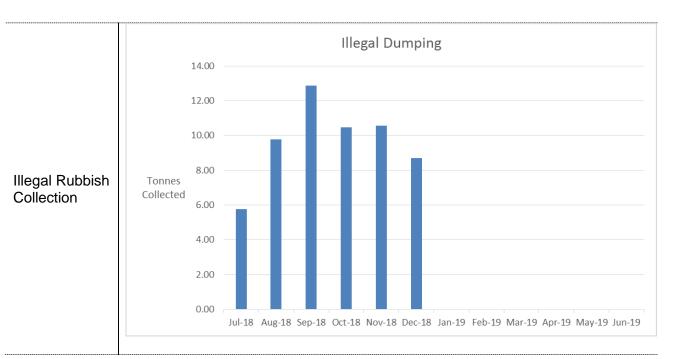

mendment, as detailed and approved in the Council Agenda Report from 15 January 2019, (to vary/widen the scope of operation of the disturbance clause) has been provided to the club for execution by its officers'.                                                                                                                                                                                                                                                                                                                                                                                                                       |

Page 13 Item 11.2



Page 14 Item 11.2



Graffiti Removal

Footpath Grinding Program



Page 15 Item 11.2

# December



Line Marking



Page 16 Item 11.2



Page 17 Item 11.2



Page 18 Item 11.2

### Street and Footpath Sweeper Coverage



Page 19 Item 11.2



### **Development Assessment**

### **Development Applications**

Eighty-seven (87) applications were lodged and 138 applications were finalised in December 2018.

Lodgments and Decisions



Page 20 Item 11.2



### **Planning Assessment**

|                     | 20          | 18         | 20         | 19          |
|---------------------|-------------|------------|------------|-------------|
|                     | Sept Qtr. 3 | Dec Qtr. 4 | Mar Qtr. 1 | June Qtr. 2 |
| BUILDING CODE ONLY  |             |            |            |             |
| Total applications  | 74          | 90         |            |             |
| Median timeframe    | 6 days      | 3 days     |            |             |
| COM