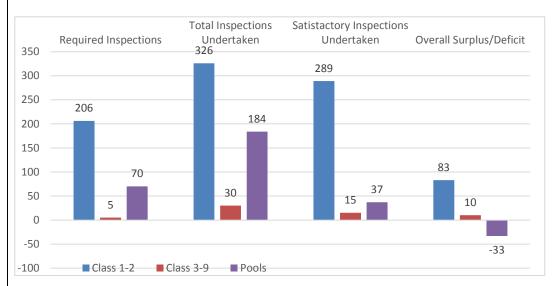

| -                                     | 2                                             |
| Dec 18     | 1                    | -                    | 1                                | 1                                     | 2                                             |

Section 84 enforcement notices are the first stage of prosecution for unapproved development.

Section 69 emergency orders are the first stage of prosecution for unsafe buildings.

Page 26 Item 11.2

### **Building compliance inspections**

Council's Building Inspection Policy sets out the minimum number of inspections required to be undertaken during the year.

The graph below presented in the January 2019 Urban Services Report for January - December 2018 was incorrect, please find the revised graph below:



Building Inspections (January – December 2018)

The Development Act and Council's Building Inspection Policy requires that a minimum number of approved buildings are inspected for compliance with their associated Development Approval documentation. In addition there is a requirement to undertake a pool safety inspection upon all swimming pools approved for construction. Class 1 & 2 refers to houses and units, Class 3-9 refers to commercial, industrial and community buildings, Class 10 refers to verandahs, sheds, fences etc. Where 100% of inspections have not been met in a month the requirement is rolled over to the next month until all required inspections have been undertaken.

NOTE: Only successful inspections are recorded, failed inspections are listed for re-inspection including Swim