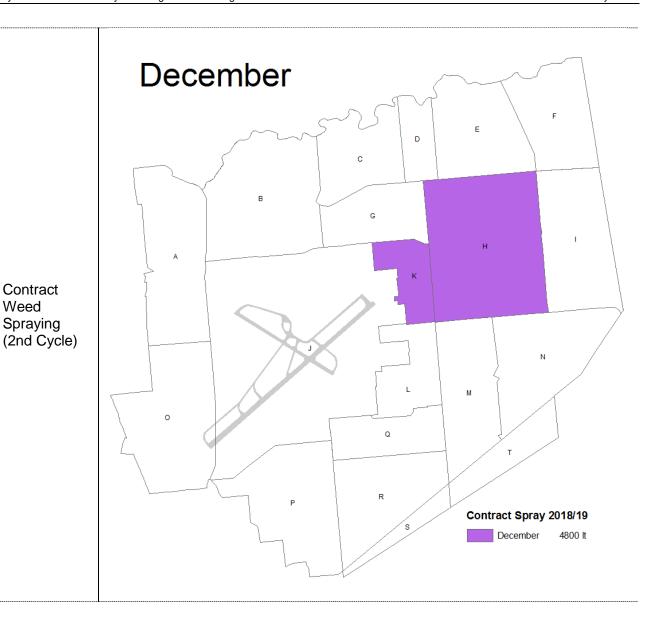

, (to vary/widen the scope of operation of the disturbance clause) has been provided to the club for execution by its officers'.                                                                                                                                                                                                                                                                                                                                                                                                                       |

Page 13 Item 11.2



Page 14 Item 11.2



Graffiti Removal

Footpath Grinding Program



Page 15 Item 11.2

# December



Line Marking



Page 16 Item 11.2



Page 17 Item 11.2



Page 18 Item 11.2

### Street and Footpath Sweeper Coverage



Page 19 Item 11.2



### **Development Assessment**

### **Development Applications**

Eighty-seven (87) applications were lodged and 138 applications were finalised in December 2018.

Lodgments and Decisions



Page 20 Item 11.2



### **Planning Assessment**

|                     | 20          | 18         | 20         | 19          |
|---------------------|-------------|------------|------------|-------------|
|                     | Sept Qtr. 3 | Dec Qtr. 4 | Mar Qtr. 1 | June Qtr. 2 |
| BUILDING CODE ONLY  |             |            |            |             |
| Total applications  | 74          | 90         |            |             |
| Median timeframe    | 6 days      | 3 days     |            |             |
| COMPLYING           |             |            |            |             |
| Total app