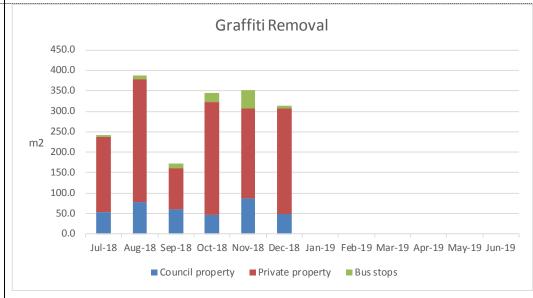

|
| Badminton SA, WA<br>Satterley Hall Lockleys<br>Oval | Lease documentation noting the amendment, as detailed and approved in the Council Agenda Report from 15 January 2019, (to vary/widen the scope of operation of the disturbance clause) has been provided to the club for execution by its officers'.                                                                                                                                                                                                                                                                                                                                                                                                                       |

Page 13 Item 11.2



Page 14 Item 11.2



Graffiti Removal

Footpath Grinding Program



Page 15 Item 11.2

# December



Line Marking



Page 16 Item 11.2



Page 17 Item 11.2



Page 18 Item 11.2

### Street and Footpath Sweeper Coverage



Page 19 Item 11.2



### **Development Assessment**

### **Development Applications**

Eighty-seven (87) applications were lodged and 138 applications were finalised in December 2018.

Lodgments and Decisions



Page 20 Item 11.2



### **Planning Assessment**

|                     | 20          | 18         | 20         | 19          |
|---------------------|-------------|------------|------------|-------------|
|                     | Sept Qtr. 3 | Dec Qtr. 4 | Mar Qtr. 1 | June Qtr. 2 |
| BUILDING CODE ONLY  |             |            |            |             |
| Total applications  | 74          | 90         |            |