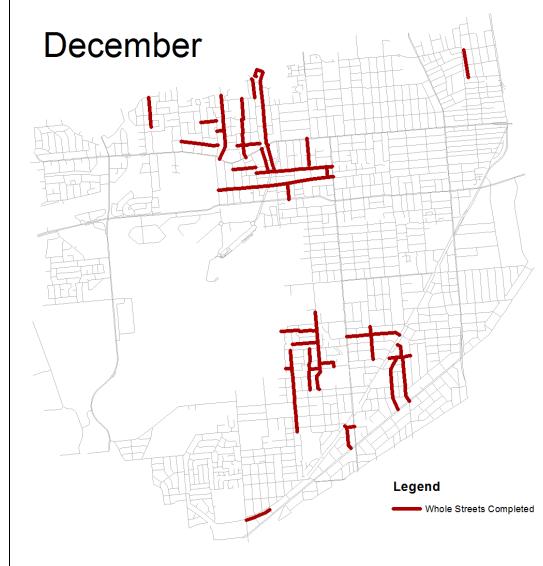

|
| Badminton SA, WA<br>Satterley Hall Lockleys<br>Oval | Lease documentation noting the amendment, as detailed and approved in the Council Agenda Report from 15 January 2019, (to vary/widen the scope of operation of the disturbance clause) has been provided to the club for execution by its officers'.                                                                                                                                                                                                                                                                                                                                                                                                                       |

Page 13 Item 11.2



Page 14 Item 11.2



Graffiti Removal

Footpath Grinding Program



Page 15 Item 11.2

# December



Line Marking



Page 16 Item 11.2



Page 17 Item 11.2



Page 18 Item 11.2

### Street and Footpath Sweeper Coverage



Page 19 Item 11.2



### **Development Assessment**

### **Development Applications**

Eighty-seven (87) applications were lodged and 138 applications were finalised in December 2018.

Lodgments and Decisions



Page 20 Item 11.2



### **Planning Assessment**

|                     | 20          | 18         | 20         | 19          |
|---------------------|-------------|------------|------------|-------------|
|                     | Sept Qtr. 3 | Dec Qtr. 4 | Mar Qtr. 1 | June Qtr. 2 |
| BUILDING CODE ONLY  |             |            |            |             |
| Total applications  |