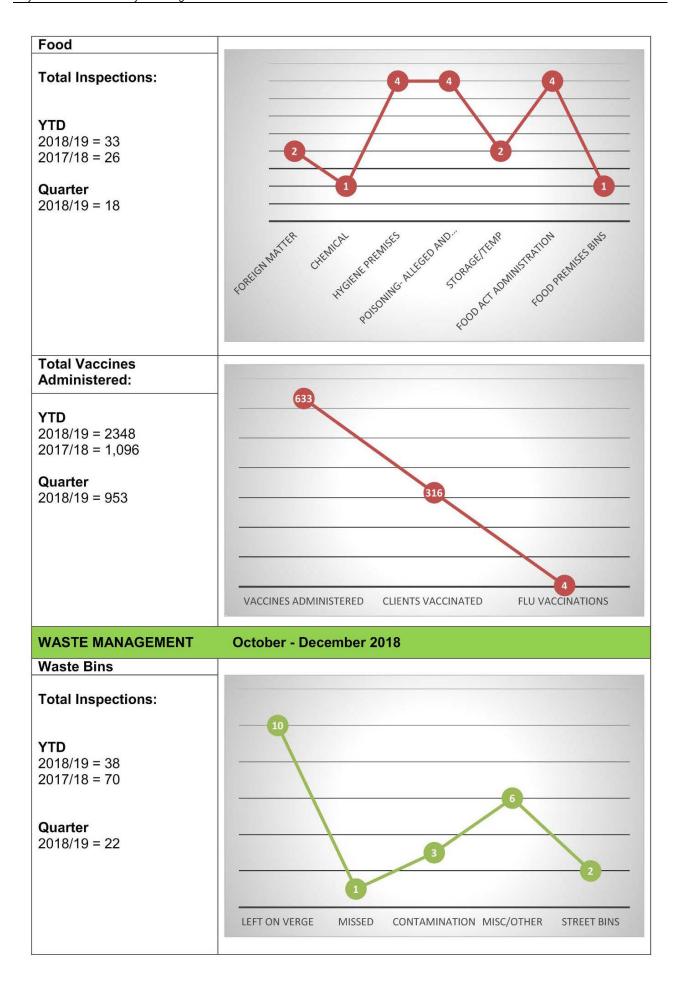

can choose to display their food safety rating certificate at their business.

Page 35 Item 11.3

### Conclusion

Details are provided quarterly on the activities of Regulatory Services for the information of Council.

### **Attachments**

1. Reg Service Data and Graph Report for October - December 2018

Page 36 Item 11.3

# **ENVIRONMENTAL HEALTH** October - December 2018 **Routine Inspections** 169 **Total Inspections YTD** 100 2018/19 = 513 2017/18 = 380 Quarter SWIMMINE POOL 2018/19 = 319 COOLING TONERS **Environmental Nuisance** 28 **Total Inspections:** YTD 2018/19 = 131 2017/18 = 115 Quarter 2018/19 = 60 SMOKE **Public Health** 15 **Total Inspections:** YTD 2018/19 = 39 2017/18 = 43 LEGONELLA... PAUR LEGONELLE ALTH PESTS LABORATORY CLANDEST THE DRUG LABORATORY Quarter 2018/19 = 29



### Reserve & Street Bins

### **Total Inspections:**

### **Total Inspections:**

### YTD

2018/19 = 11 2017/18 = 21

### Quarter

2018/19 = 6



# Food Waste Program Rebates

Quarterly number of rebates = 7

Total rebate given \$366.60

YTD

2018/19 = 3342017/18 = 17

Note: Kitchen Caddy not in 2017/18 figures



### **Illegal Dumping Program**

Access to waste disposal options and illegal dumping site inspections

### **YTD**

2018/19 = 1275 2017/18 = 1216

### Quarter

2018/19 = 634





# Roads & Footpaths **Total Inspections: YTD** 19 2018/19 = 129 2017/18 = 144 BUSINES ON A ROAD DEVELOPMENT AMAGE OBSTRUCTING FOOTPACHTHROAD BARDANGS FRAMESTERS OBSTRUCTING FRAME Quarter 2018/19 = 78 **Parking Total Inspections YTD** 210 2018/19 = 618 2017/18 = 575 Quarter 2018/19 = 288 76 PARKING PE