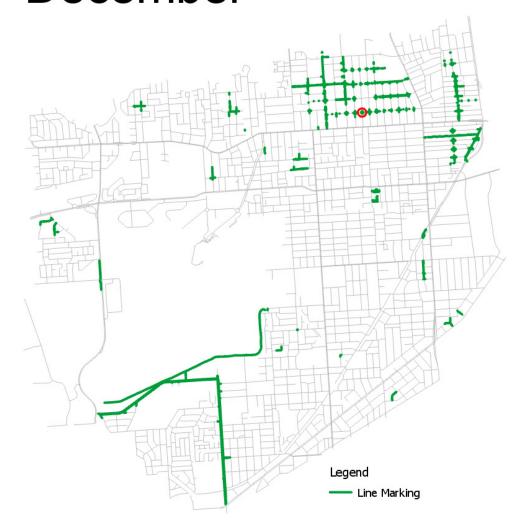

y Hall Lockleys<br>Oval | Lease documentation noting the amendment, as detailed and approved in the Council Agenda Report from 15 January 2019, (to vary/widen the scope of operation of the disturbance clause) has been provided to the club for execution by its officers'.                                                                                                                                                                                                                                                                                                                                                                                                                       |

Page 13 Item 11.2



Page 14 Item 11.2



Graffiti Removal

Footpath Grinding Program



Page 15 Item 11.2

# December



Line Marking



Page 16 Item 11.2



Page 17 Item 11.2



Page 18 Item 11.2

### Street and Footpath Sweeper Coverage



Page 19 Item 11.2



### **Development Assessment**

### **Development Applications**

Eighty-seven (87) applications were lodged and 138 applications were finalised in December 2018.

Lodgments and Decisions



Page 20 Item 11.2



### **Planning Assessment**

|                     | 20          | 18         | 20         | 19          |
|---------------------|-------------|------------|------------|-------------|
|                     | Sept Qtr. 3 | Dec Qtr. 4 | Mar Qtr. 1 | June Qtr. 2 |
| BUILDING CODE ONLY  |             |            |            |             |
| Total applications  | 74          | 90         |            |             |
| Median timeframe    | 6