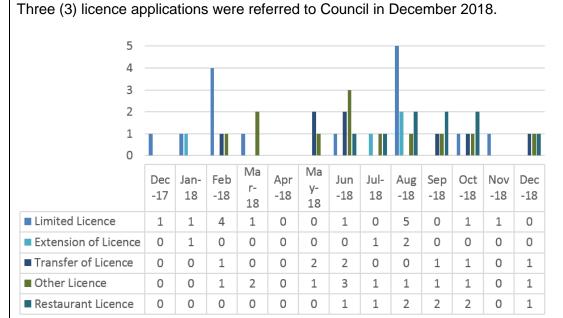

ng Fire Safety Committee has commenced Phase 2 of the Aluminium Composite Panel (ACP) Cladding Building Audit which is being coordinated across South Australia by the Department of Planning, Transport and Infrastructure and is being undertaken in collaboration with councils, the Metropolitan Fire Service (MFS) and the Country Fire Service (CFS). |  |  |  |

# Liquor Licencing The State Government are implementing a reform of the liquor licencing system. Stages 1 and 2 of the reform have been implemented, with Stage 3 expected to commence in mid-2019. The Administration is continuing to track the reform changes and impacts to Council's services. The Administration is currently drafting a revised City of West Torrens Liquor Licencing Policy to address the reform changes.

Page 28 Item 11.2



Licence Applications

When an application is lodged with the State Government's Consumer and Business Services (CBS), it is also required to be referred to Council for our comment. The proposals are handled in accordance with our Liquor Licensing Policy, and Limited Licence applications are referred to the relevant Ward Councillors for their comment prior to feedback being sent to the CBS.

Page 29 Item 11.2

### Property and land information requests

Sixty-three (63) urgent search requests, twenty-four (24) standard search requests and thirty-four (34) rates seearch requests were received in December 2018.



Section 12 Searches

When a property is purchased, the purchasers are provided with a Form 1 (commonly known as cooling off paperwork) Council contributes to this Form 1 with a Se