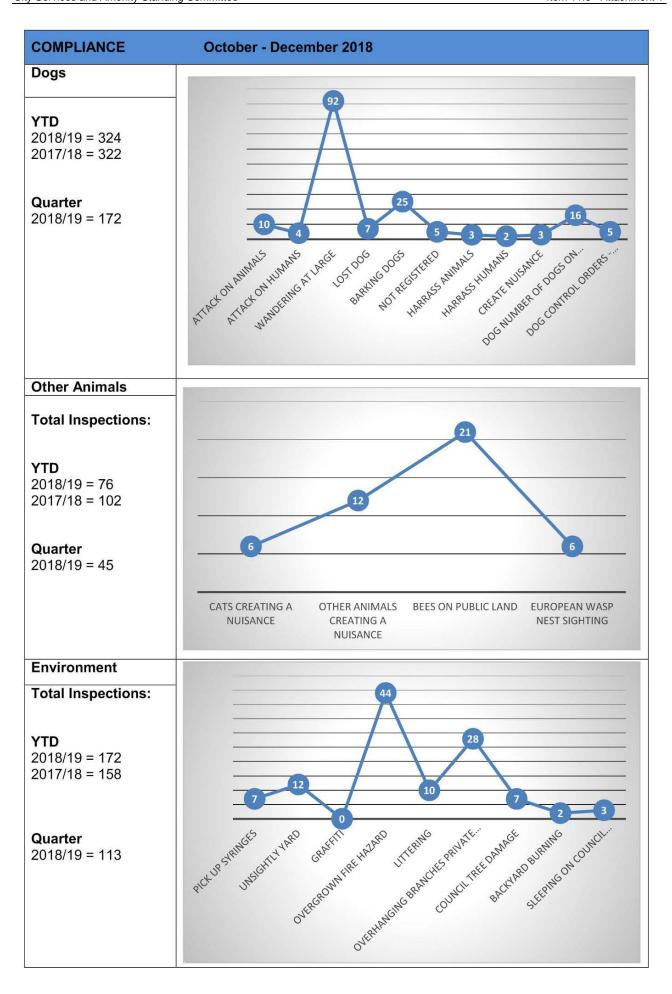

COOLING TONERS **Environmental Nuisance** 28 **Total Inspections:** YTD 2018/19 = 131 2017/18 = 115 Quarter 2018/19 = 60 SMOKE **Public Health** 15 **Total Inspections:** YTD 2018/19 = 39 2017/18 = 43 LEGONELLA... PAUR LEGONELLE ALTH PESTS LABORATORY CLANDEST THE DRUG LABORATORY Quarter 2018/19 = 29



### Reserve & Street Bins

### **Total Inspections:**

### **Total Inspections:**

### YTD

2018/19 = 11 2017/18 = 21

### Quarter

2018/19 = 6



# Food Waste Program Rebates

Quarterly number of rebates = 7

Total rebate given \$366.60

YTD

2018/19 = 3342017/18 = 17

Note: Kitchen Caddy not in 2017/18 figures



### **Illegal Dumping Program**

Access to waste disposal options and illegal dumping site inspections

### **YTD**

2018/19 = 1275 2017/18 = 1216

### Quarter

2018/19 = 634





# Roads & Footpaths **Total Inspections: YTD** 19 2018/19 = 129 2017/18 = 144 BUSINES ON A ROAD DEVELOPMENT AMAGE OBSTRUCTING FOOTPACHTHROAD BARDANGS FRAMESTERS OBSTRUCTING FRAME Quarter 2018/19 = 78 **Parking Total Inspections YTD** 210 2018/19 = 618 2017/18 = 575 Quarter 2018/19 = 288 76 PARKING PERMIT ABANDONED VEHICLE PARKING COMPLAINT **APPLICATION**

### 11.4 Community Services Activities Report

### **Brief**

This report details the activities of the Community Services Department for January 2019.

### RECOMMENDATION

The Committee recommends to Council that the Community Services Activities Report be received.

### Introduction

The community services department (Department) provides a report to each Strategy and Community Committee meeting detailing the status of key projects a