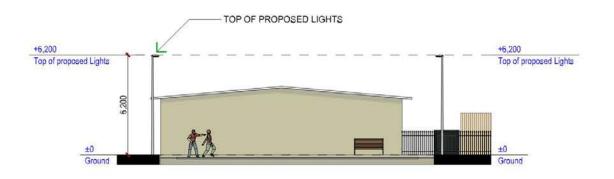

PLANNING).                                                 | МЈР |

# Perry Design Pty Ltd

**Residential & Commercial Building Design** 

ABN 54 100 901 675

17 Crispian Street FULHAM SA 5024

Telephone/Facsimile: (08) 8353 8110 Mobile: 0403 028 354

Email: perrydes@bigpond.net.au

© COPYRIGHT

VERIFY ALL DIMENSIONS ON SITE PRIOR TO THE COMMENCEMENT OF CONSTRUCTION.
FIGURED DIMENSIONS TAKE PERFERENCE. DO NOT SCALE DRAWINGS.
ALL DIMENSIONS IN MILLIMETRES UNLESS
OTHERWISE STATED.

PROJECT No - NOV180405

DATE - 5 NOVEMBER 2018

DRAWN - MJP

SCALE - Not to Scale

DRAWING TITLE DWG No

SD01(A) Perspective View

PROJECT

NOVAR GARDENS PETANQUE PISTE EXPANSION PROJECT

Novar Gardens Bowling and Petanque Club Inc

ADDRESS

489 Anzac Hwy NOVAR GARDENS SA 5040



Item 17.3 - Attachment 2 Council







E01 South Elevation SD02 | Scale 1:200

THIS DRAWING IS INTENDED FOR THE PURPOSE OF DEVELOPMENT APPLICATION, PLANNING.

| DATE     | No. | DESCRIPTION                                                                                                           | BY  |
|----------|-----|-----------------------------------------------------------------------------------------------------------------------|-----|
| 05-11-18 | A/2 | PISTE LOCATIONS REVISED & LIGHTING ADDED. ISSUE TO CLIENT FOR GRANT APPLICATION & DEVELOPMENT APPLICATION (PLANNING). | мль |
| 09-04-18 | 1   | ISSUE TO CLIENT FOR GRANT APPLICATION & DEVELOPMENT APPLICATION (PLANNING).                                           | МЈР |

# Perry Design Pty Ltd

**Residential & Commercial Building Design** 

ABN 54 100 901 675

17