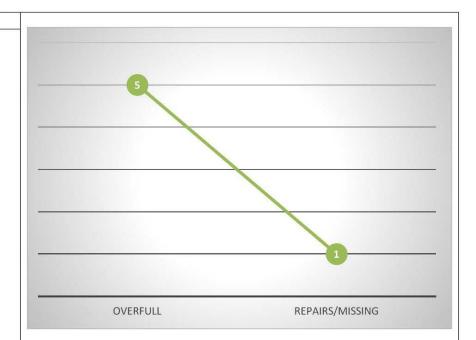

the activities of Regulatory Services for the information of Council.

### **Attachments**

1. Reg Service Data and Graph Report for October - December 2018

Page 36 Item 11.3

# **ENVIRONMENTAL HEALTH** October - December 2018 **Routine Inspections** 169 **Total Inspections YTD** 100 2018/19 = 513 2017/18 = 380 Quarter SWIMMINE POOL 2018/19 = 319 COOLING TONERS **Environmental Nuisance** 28 **Total Inspections:** YTD 2018/19 = 131 2017/18 = 115 Quarter 2018/19 = 60 SMOKE **Public Health** 15 **Total Inspections:** YTD 2018/19 = 39 2017/18 = 43 LEGONELLA... PAUR LEGONELLE ALTH PESTS LABORATORY CLANDEST THE DRUG LABORATORY Quarter 2018/19 = 29



### Reserve & Street Bins

### **Total Inspections:**

### **Total Inspections:**

### YTD

2018/19 = 11 2017/18 = 21

### Quarter

2018/19 = 6



# Food Waste Program Rebates

Quarterly number of rebates = 7

Total rebate given \$366.60

YTD

2018/19 = 3342017/18 = 17

Note: Kitchen Caddy not in 2017/18 figures



### **Illegal Dumping Program**

Access to waste disposal options and illegal dumping site inspections

### **YTD**

2018/19 = 1275 2017/18 = 1216

### Quarter

2018/19 = 634





# Roads & Footpaths **Total Inspections: YTD** 19 2018/19 = 129 2017/18 = 144 BUSINES ON A ROAD DEVELOPMENT AMAGE OBSTRUCTING FOOTPACHTHROAD BARDANGS FRAMESTERS OBSTRUCTING FRAME Quarter 2018/19 = 78 **Parking Total Inspections YTD** 210 2018/19 = 618 2017/18 = 575 Quarter 2018/19 = 288 76 PARKING PERMIT ABANDONED VEHICLE PARKING COMPLAINT **APPLICATION**

### 11.4 Community Services Activities Report

### **Brief**

This report details the act