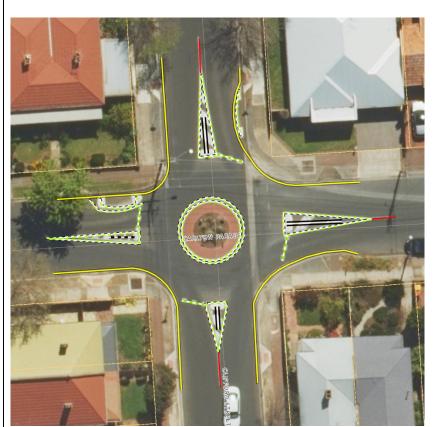

br>Oval | Lease documentation noting the amendment, as detailed and approved in the Council Agenda Report from 15 January 2019, (to vary/widen the scope of operation of the disturbance clause) has been provided to the club for execution by its officers'.                                                                                                                                                                                                                                                                                                                                                                                                                       |

Page 13 Item 11.2



Page 14 Item 11.2



Graffiti Removal

Footpath Grinding Program



Page 15 Item 11.2

# December



Line Marking



Page 16 Item 11.2



Page 17 Item 11.2



Page 18 Item 11.2

### Street and Footpath Sweeper Coverage



Page 19 Item 11.2



### **Development Assessment**

### **Development Applications**

Eighty-seven (87) applications were lodged and 138 applications were finalised in December 2018.

Lodgments and Decisions



Page 20 Item 11.2



### **Planning Assessment**

|                     | 20          | 18         | 20         | 19          |
|---------------------|-------------|------------|------------|-------------|
|                     | Sept Qtr. 3 | Dec Qtr. 4 | Mar Qtr. 1 | June Qtr. 2 |
| BUILDING CODE ONLY  |             |            |            |             |
| Total applications  | 74          | 90         |            |             |
| Median timeframe    | 6 days      | 3 d