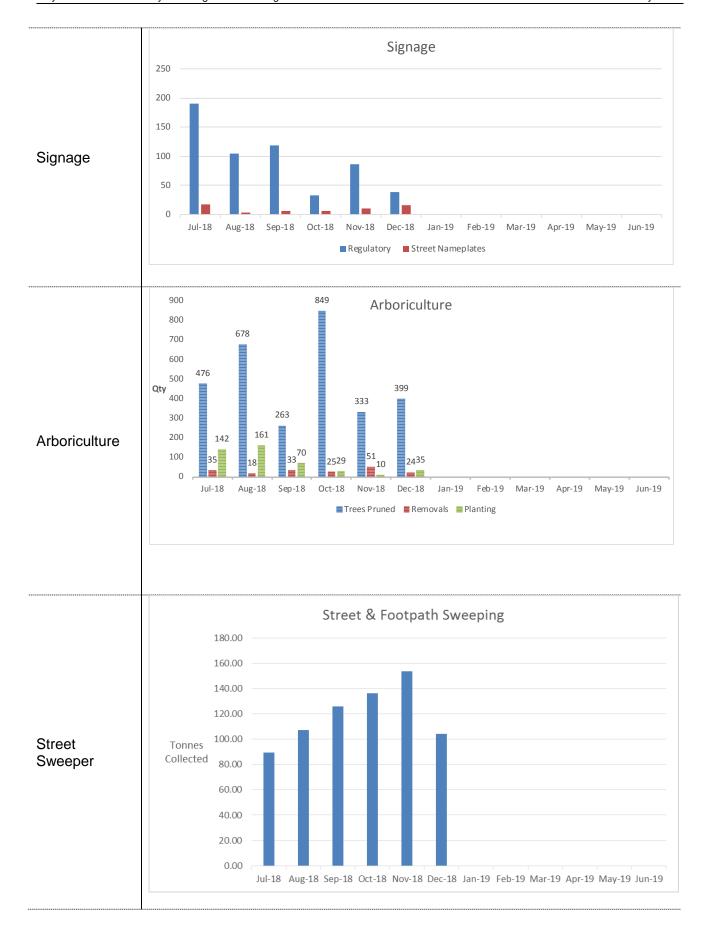

entation noting the amendment, as detailed and approved in the Council Agenda Report from 15 January 2019, (to vary/widen the scope of operation of the disturbance clause) has been provided to the club for execution by its officers'.                                                                                                                                                                                                                                                                                                                                                                                                                       |

Page 13 Item 11.2



Page 14 Item 11.2



Graffiti Removal

Footpath Grinding Program



Page 15 Item 11.2

# December



Line Marking



Page 16 Item 11.2



Page 17 Item 11.2



Page 18 Item 11.2

### Street and Footpath Sweeper Coverage



Page 19 Item 11.2



### **Development Assessment**

### **Development Applications**

Eighty-seven (87) applications were lodged and 138 applications were finalised in December 2018.

Lodgments and Decisions



Page 20 Item 11.2



### **Planning Assessment**

|                     | 20          | 18         | 20         | 19          |
|---------------------|-------------|------------|------------|-------------|
|                     | Sept Qtr. 3 | Dec Qtr. 4 | Mar Qtr. 1 | June Qtr. 2 |
| BUILDING CODE ONLY  |             |            |            |             |
| Total applications  | 74          | 90         |            |             |
| Median timeframe    | 6 days      | 3 days     |