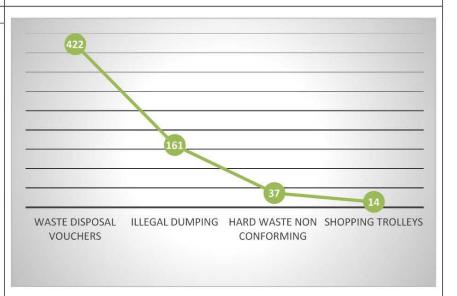

19 COOLING TONERS **Environmental Nuisance** 28 **Total Inspections:** YTD 2018/19 = 131 2017/18 = 115 Quarter 2018/19 = 60 SMOKE **Public Health** 15 **Total Inspections:** YTD 2018/19 = 39 2017/18 = 43 LEGONELLA... PAUR LEGONELLE ALTH PESTS LABORATORY CLANDEST THE DRUG LABORATORY Quarter 2018/19 = 29



### Reserve & Street Bins

### **Total Inspections:**

### **Total Inspections:**

### YTD

2018/19 = 11 2017/18 = 21

### Quarter

2018/19 = 6



# Food Waste Program Rebates

Quarterly number of rebates = 7

Total rebate given \$366.60

YTD

2018/19 = 3342017/18 = 17

Note: Kitchen Caddy not in 2017/18 figures



### **Illegal Dumping Program**

Access to waste disposal options and illegal dumping site inspections

### **YTD**

2018/19 = 1275 2017/18 = 1216

### Quarter

2018/19 = 634





# Roads & Footpaths **Total Inspections: YTD** 19 2018/19 = 129 2017/18 = 144 BUSINES ON A ROAD DEVELOPMENT AMAGE OBSTRUCTING FOOTPACHTHROAD BARDANGS FRAMESTERS OBSTRUCTING FRAME Quarter 2018/19 = 78 **Parking Total Inspections YTD** 210 2018/19 = 618 2017/18 = 575 Quarter 2018/19 = 288 76 PARKING PERMIT ABANDONED VEHICLE PARKING COMPLAINT **APPLICATION**

### 11.4 Community Services Activities Report

### **Brief**

This report details the activities of the Community Services Department for January 2019.

### RECOMMENDATION

The Committee recommends to Council that the Community Services Activities Report be received.

### Introduction

The community services department (Department) provides a report to each Strategy and Community Committee meeting detailing the status of key projects