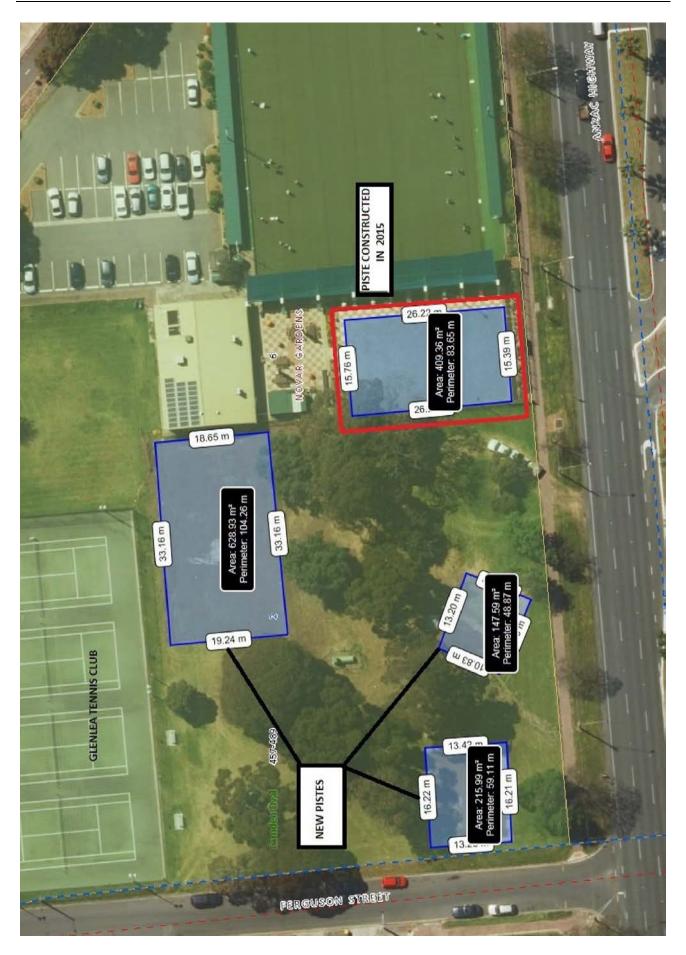

uggests that Council provide its consent from a landlord perspective, but notes that the signage will still require development approval.

#### Conclusion

The Novar Gardens Bowling and Petanque Club has written to Council seeking Council's consent (in Council's capacity as landlord) to install floodlighting to a recently constructed petanque piste and to install informational signage within the Camden Oval complex. The requests are supported by the Administration (subject to conditions).

These requests also provide an opportunity for Council to formally consider a variation to the Club's existing lease agreement.

#### **Attachments**

- 1. Additional Petanque Pistes
- 2. Proposed Light Poles Location and Elevations
- 3. Notes provided by Club re Lighting
- 4. Petanque Signage proposed



Item 17.3 - Attachment 2 Council

DATE No. DESCRIPTION

PERSPECTIVE VIEW

Drawing List SD01 Perspective View SD02 Site Plan SD03 Elevations

THIS DRAWING IS INTENDED FOR THE PURPOSE OF DEVELOPMENT APPLICATION, PLANNING.

|   | 05-11-18 | A/2 | PISTE LOCATIONS REVISED & LIGHTING ADDED.<br>ISSUE TO CLIENT FOR GRANT APPLICATION &<br>DEVELOPMENT APPLICATION (PLANNING). | MJP |
|---|----------|-----|-----------------------------------------------------------------------------------------------------------------------------|-----|
| ı | 09-04-18 | 1   | ISSUE TO CLIENT FOR GRANT APPLICATION & DEVELOPMENT APPLICATION (PLANNING).                                                 | МЈР |

# Perry Design Pty Ltd

**Residential & Commercial Building Design** 

ABN 54 100 901 675

17 Crispian Street F