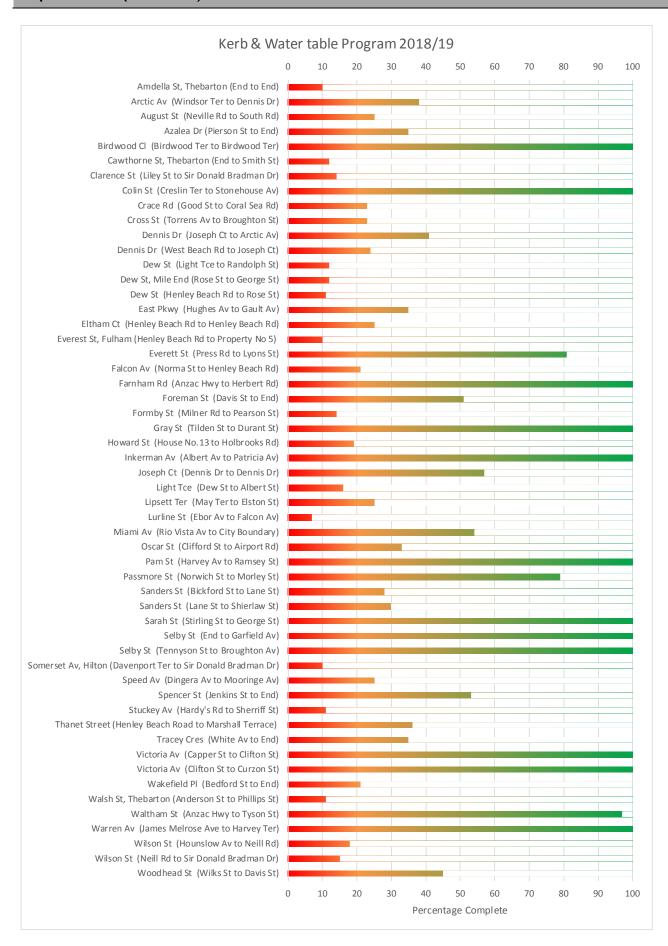

reconstruction works for the following roads are currently being tendered and construction works are expected to start in February 2019:

- Wilford Ave, Underdale (Sherriff St to Hardys Rd)
- Durant St, Plympton (Gray St to James St)
- Mackirdy St, Fulham (Henley Beach Rd to Samuel St)
- Norman St, Underdale (Sherriff St to Holbrooks Rd)
- Sherriff St, Underdale (Norman St to Henley Beach Rd)

Design and documentation is currently underway for the following roads:

- Ashley St, Underdale (Sheriff St to Holbrooks Rd)
- Mortimer Street, Kurralta Park (Daly St to Gray St)
- School Lane Taylors Lane to Rose St, Thebarton

The asphalt reseal contract has been awarded and works are underway.

Road Reconstruction Works

Road Reseal / Rejuvenation Program 2018/19

#### Capital Works (continued)



Page 7 Item 11.2





Page 8 Item 11.2

#### Capital Works (continued)

# Playground Upgrade

2018/2019

The following is an update on the 2018/2019 replacement program for playgrounds at:

- Montreal Avenue Reserve, Novar Gardens Works are currently underway on site.
- Cromer Street Reserve, Camden Park Consultation feedback received from playground users is being reviewed and procurement process is commencing for the replacement of the playground
- Mellor Park Reserve, Lockleys Consultation with playground users to commence in February 2019.
- Apex Park Reserve, West Beach (additional equipment/expansion) - Project is included as part of the Apex Park Redevelopment.

The following is an update on the current outstanding program of works:

 Westside Bikeway, Richmond/Plympton (this proj