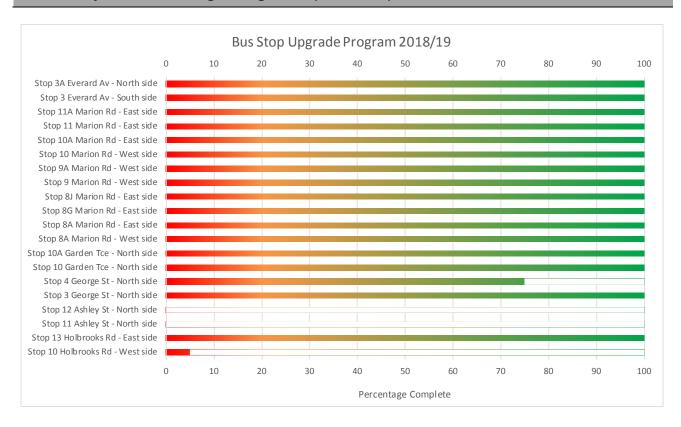

ile End - 2P zone</li> <li>Various streets in Torrensville</li> <li>Traffic Requests:         <ul> <li>Frank Street and Airport Road, Brooklyn Park - DPTI advises that they lack funding to deliver the works. Council to consider possible cost sharing options.</li> <li>Douglas Street, Lockleys - Concept for traffic and parking control complete. Consultation posted to residents with feedback to be received by 8 February 2019.</li> <li>Fawnbrake Crescent, West Beach - Additional intersection signage</li> <li>Traffic counts requested for (1) Light Terrace, Thebarton, (2) Kinkaid Avenue, North Plympton, (3) Gardner Street, Plympton and (4) Glengyle Tce, Plympton - To investigate traffic issues.</li> </ul> </li> </ul> |

Page 10 Item 11.2

### Traffic Projects and Parking Management (continued)



### Traffic Projects and Parking Management (continued)

# Blackspot project - Albert Street/George Street

Council has been notified that the proposed threshold treatment for the Albert Street/George Street intersection has been successful for funding approval by DPTI under the 2018/19 Blackspot Program.

Council has re-developed the concept threshold treatment due to stormwater issues. Council is seeking formal approval for this nonstandard intersection treatment from DPTI.

Pine Avenue-Wongala Roundabout Safety Issues Consultation was completed with regards to relocation of Bus Stop 20 on Pine Ave, Novar Gardens. Based on feedback received Bus Stop 20 will not be relocated to make room for an additional traffic island.

Council has developed a new concept which will allow for an addit