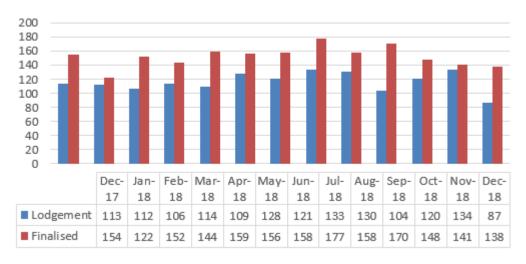

|

Page 13 Item 11.2



Page 14 Item 11.2



Graffiti Removal

Footpath Grinding Program



Page 15 Item 11.2

# December



Line Marking



Page 16 Item 11.2



Page 17 Item 11.2



Page 18 Item 11.2

### Street and Footpath Sweeper Coverage



Page 19 Item 11.2



### **Development Assessment**

### **Development Applications**

Eighty-seven (87) applications were lodged and 138 applications were finalised in December 2018.

Lodgments and Decisions



Page 20 Item 11.2



### **Planning Assessment**

|                     | 20          | 18         | 20         | 19          |
|---------------------|-------------|------------|------------|-------------|
|                     | Sept Qtr. 3 | Dec Qtr. 4 | Mar Qtr. 1 | June Qtr. 2 |
| BUILDING CODE ONLY  |             |            |            |             |
| Total applications  | 74          | 90         |            |             |
| Median timeframe    | 6 days      | 3 days     |            |             |
| COMPLYING           |             |            |            |             |
| Total applications  | 43          | 42         |            |             |
| Median timeframe    | 8 days      | 6 days     |            |             |
| CAT 1 MERIT         |             |