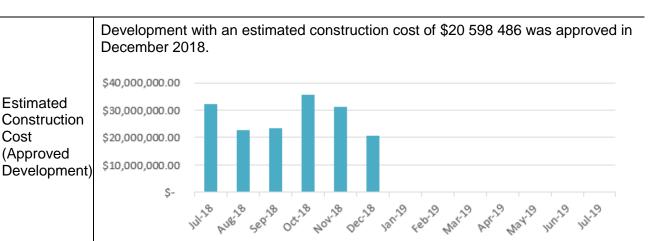

|

Page 13 Item 11.2



Page 14 Item 11.2



Graffiti Removal

Footpath Grinding Program



Page 15 Item 11.2

# December



Line Marking



Page 16 Item 11.2



Page 17 Item 11.2



Page 18 Item 11.2

### Street and Footpath Sweeper Coverage



Page 19 Item 11.2



### **Development Assessment**

### **Development Applications**

Eighty-seven (87) applications were lodged and 138 applications were finalised in December 2018.

Lodgments and Decisions



Page 20 Item 11.2



### **Planning Assessment**

|                     | 20          | 18         | 20         | 19          |
|---------------------|-------------|------------|------------|-------------|
|                     | Sept Qtr. 3 | Dec Qtr. 4 | Mar Qtr. 1 | June Qtr. 2 |
| BUILDING CODE ONLY  |             |            |            |             |
| Total applications  | 74          | 90         |            |             |
| Median timeframe    | 6 days      | 3 days     |            |             |
| COMPLYING           |             |            |            |             |
| Total applications  | 43          | 42         |            |             |
| Median timeframe    | 8 days      | 6 days     |            |             |
| CAT 1 MERIT         |             |            |            |