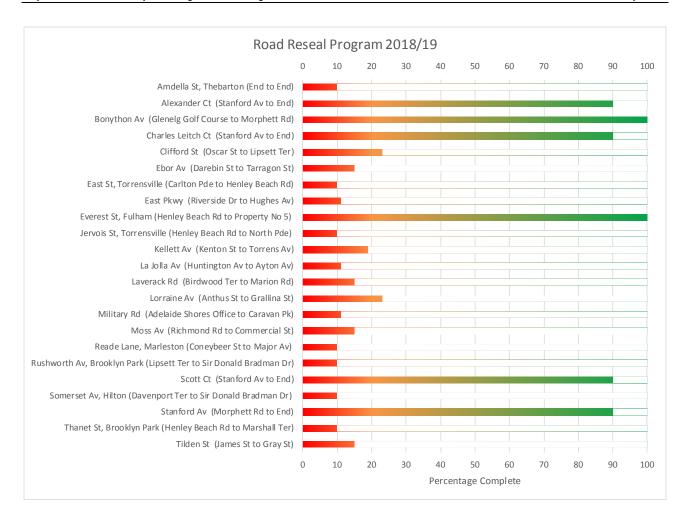

s for the following roads are currently being tendered and construction works are expected to start in February 2019:

- Wilford Ave, Underdale (Sherriff St to Hardys Rd)
- Durant St, Plympton (Gray St to James St)
- Mackirdy St, Fulham (Henley Beach Rd to Samuel St)
- Norman St, Underdale (Sherriff St to Holbrooks Rd)
- Sherriff St, Underdale (Norman St to Henley Beach Rd)

Design and documentation is currently underway for the following roads:

- Ashley St, Underdale (Sheriff St to Holbrooks Rd)
- Mortimer Street, Kurralta Park (Daly St to Gray St)
- School Lane Taylors Lane to Rose St, Thebarton

The asphalt reseal contract has been awarded and works are underway.

Road Reconstruction Works

Road Reseal / Rejuvenation Program 2018/19

#### Capital Works (continued)



Page 7 Item 11.2





Page 8 Item 11.2

#### Capital Works (continued)

# Playground Upgrade

2018/2019

The following is an update on the 2018/2019 replacement program for playgrounds at:

- Montreal Avenue Reserve, Novar Gardens Works are currently underway on site.
- Cromer Street Reserve, Camden Park Consultation feedback received from playground users is being reviewed and procurement process is commencing for the replacement of the playground
- Mellor Park Reserve, Lockleys Consultation with playground users to commence in February 2019.
- Apex Park Reserve, West Beach (additional equipment/expansion) - Project is included as part of the Apex Park Redevelopment.

The following is an update on the current outstanding program of works:

 Westside Bikeway, Richmond/Plympton (this project is an ongoing/st