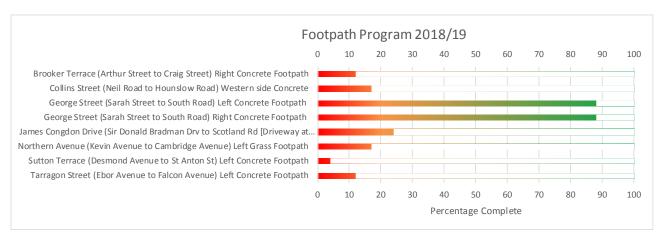

for the following roads are currently being tendered and construction works are expected to start in February 2019:

- Wilford Ave, Underdale (Sherriff St to Hardys Rd)
- Durant St, Plympton (Gray St to James St)
- Mackirdy St, Fulham (Henley Beach Rd to Samuel St)
- Norman St, Underdale (Sherriff St to Holbrooks Rd)
- Sherriff St, Underdale (Norman St to Henley Beach Rd)

Design and documentation is currently underway for the following roads:

- Ashley St, Underdale (Sheriff St to Holbrooks Rd)
- Mortimer Street, Kurralta Park (Daly St to Gray St)
- School Lane Taylors Lane to Rose St, Thebarton

The asphalt reseal contract has been awarded and works are underway.

Road Reconstruction Works

Road Reseal / Rejuvenation Program 2018/19

#### Capital Works (continued)



Page 7 Item 11.2





Page 8 Item 11.2

#### Capital Works (continued)

# Playground Upgrade

2018/2019

The following is an update on the 2018/2019 replacement program for playgrounds at:

- Montreal Avenue Reserve, Novar Gardens Works are currently underway on site.
- Cromer Street Reserve, Camden Park Consultation feedback received from playground users is being reviewed and procurement process is commencing for the replacement of the playground
- Mellor Park Reserve, Lockleys Consultation with playground users to commence in February 2019.
- Apex Park Reserve, West Beach (additional equipment/expansion) - Project is included as part of the Apex Park Redevelopment.

The following is an update on the current outstanding program of works:

 Westside Bikeway, Richmond/Plympton (this project is an ongoing/stag