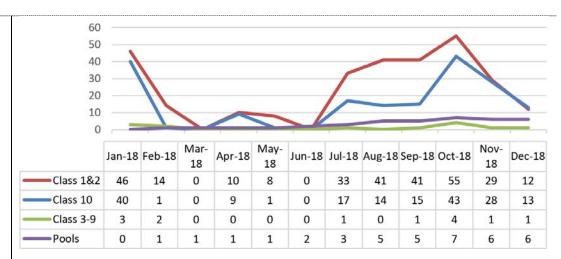

– December 2018)

The Development Act and Council's Building Inspection Policy requires that a minimum number of approved buildings are inspected for compliance with their associated Development Approval documentation. In addition there is a requirement to undertake a pool safety inspection upon all swimming pools approved for construction. Class 1 & 2 refers to houses and units, Class 3-9 refers to commercial, industrial and community buildings, Class 10 refers to verandahs, sheds, fences etc. Where 100% of inspections have not been met in a month the requirement is rolled over to the next month until all required inspections have been undertaken.

NOTE: Only successful inspections are recorded, failed inspections are listed for re-inspection including Swimming Pools.

Page 27 Item 11.2



Actual Satisfactory Building Inspections Undertaken

The Development Act and Council's Building Inspection Policy requires that a minimum number of approved buildings are inspected for compliance with their associated Development Approval documentation. In addition there is a requirement to undertake a pool safety inspection upon all swimming pools approved for construction. Class 1 & 2 refers to houses and units, Class 3-9 refers to commercial, industrial and community buildings, Class 10 refers to verandahs, sheds, fences etc. Where 100% of inspections have not been met in a month the requirement is rolled over to the next month until all required inspections have been undertaken.

NOTE: Only successful inspections are recorded, failed inspections are listed for re-inspection

| City o