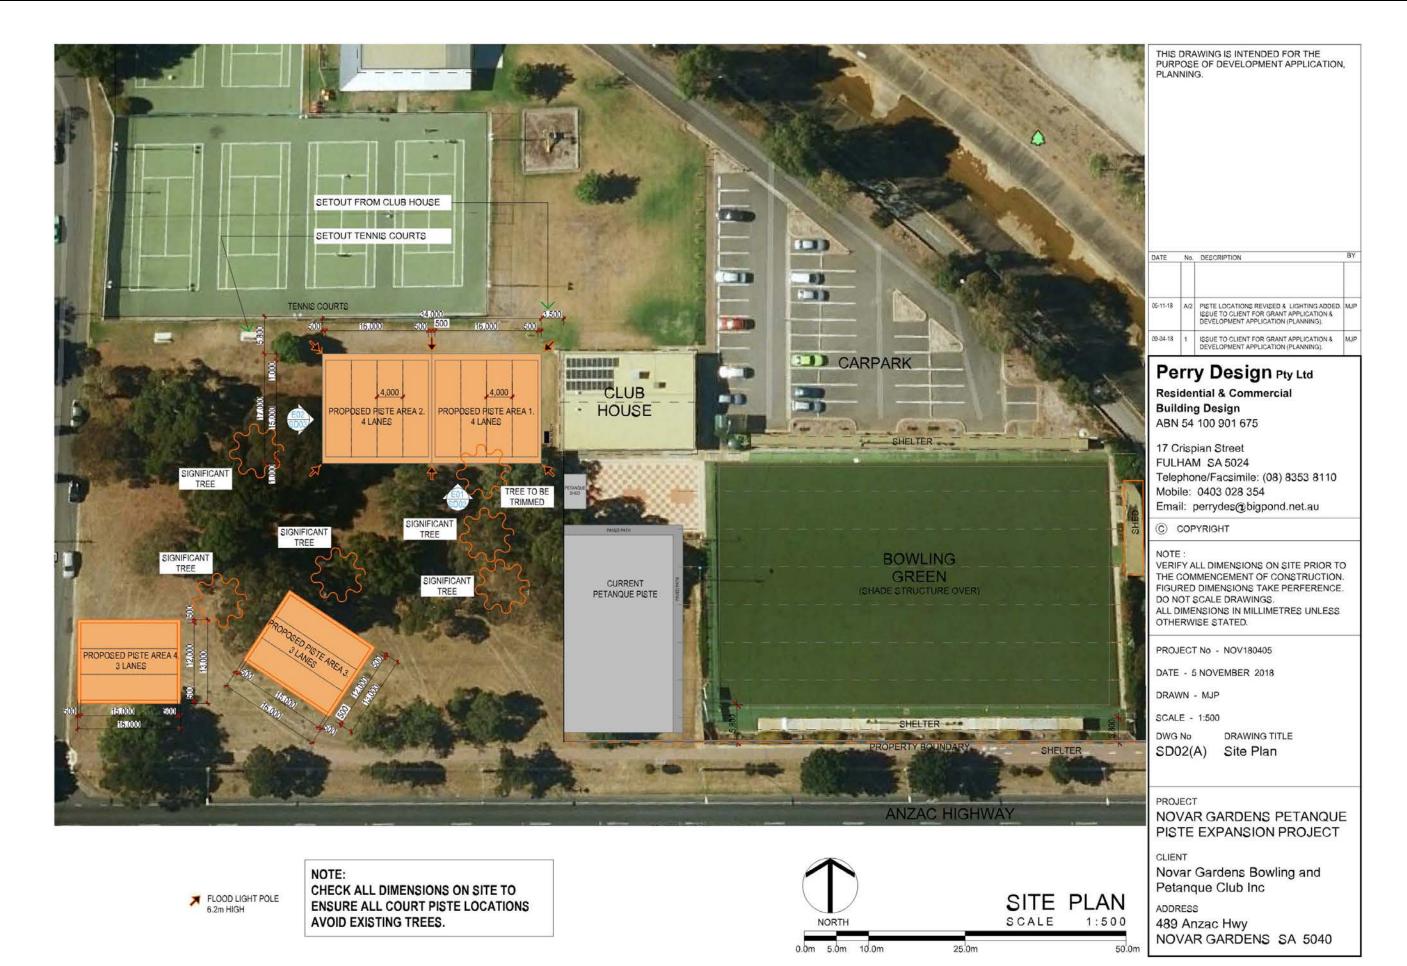

LICATION & DEVELOPMENT APPLICATION (PLANNING).                                                 | МЈР |

# Perry Design Pty Ltd

**Residential & Commercial Building Design** 

ABN 54 100 901 675

17 Crispian Street FULHAM SA 5024

Telephone/Facsimile: (08) 8353 8110 Mobile: 0403 028 354

Email: perrydes@bigpond.net.au

© COPYRIGHT

VERIFY ALL DIMENSIONS ON SITE PRIOR TO THE COMMENCEMENT OF CONSTRUCTION.
FIGURED DIMENSIONS TAKE PERFERENCE. DO NOT SCALE DRAWINGS.
ALL DIMENSIONS IN MILLIMETRES UNLESS
OTHERWISE STATED.

PROJECT No - NOV180405

DATE - 5 NOVEMBER 2018

DRAWN - MJP

SCALE - Not to Scale

DRAWING TITLE DWG No

SD01(A) Perspective View

PROJECT

NOVAR GARDENS PETANQUE PISTE EXPANSION PROJECT

Novar Gardens Bowling and Petanque Club Inc

ADDRESS

489 Anzac Hwy NOVAR GARDENS SA 5040



Item 17.3 - Attachment 2 Council







E01 South Elevation SD02 | Scale 1:200

THIS DRAWING IS INTENDED FOR THE PURPOSE OF DEVELOPMENT APPLICATION, PLANNING.

| DATE     | No. | DESCRIPTION                                                                                                           | BY  |
|----------|-----|-----------------------------------------------------------------------------------------------------------------------|-----|
| 05-11-18 | A/2 | PISTE LOCATIONS REVISED & LIGHTING ADDED. ISSUE TO CLIENT FOR GRANT APPLICATION & DEVELOPMENT APPLICATION (PLANNING). | мль |
| 09-04-18 | 1   | ISSUE TO CLIENT FOR GRANT APPLICATION & DEVELOPMENT APPLICATION (PLANNING).                                           | МЈР |

# Perry Design Pty Ltd

**Residential & Commercial Buildi