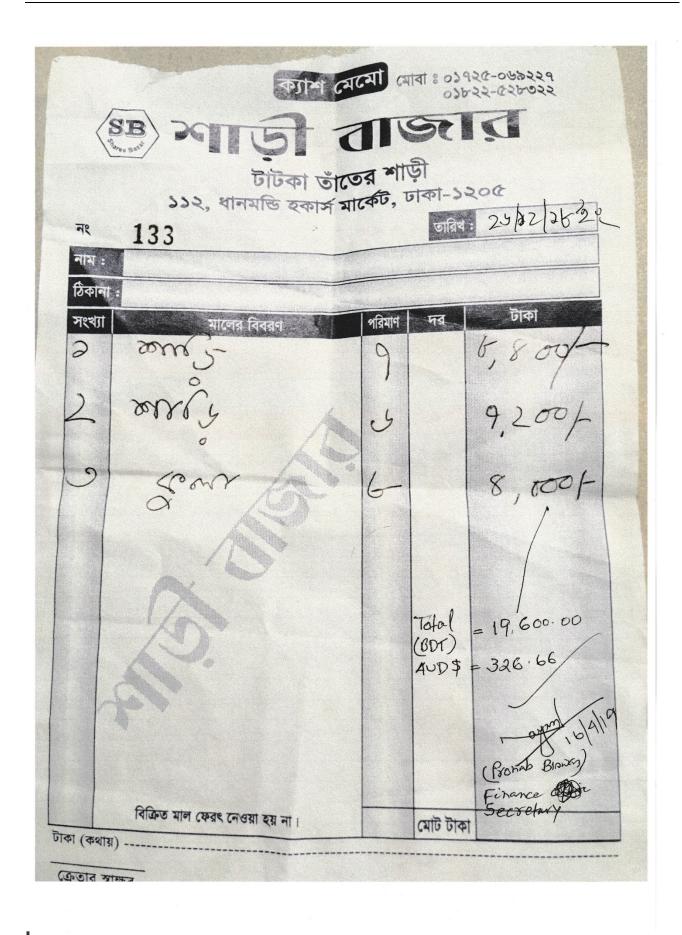

ABACC further advised that they had already expended the City of West Torrens Grant with nearly half of the Grant going towards the venue hire fee of \$2,370 (Attachment 4). This venue hire was not listed on ABACC's Grant application. They also used the Grant money to purchase outfits from Bangladesh. As these purchases were obtained overseas, the receipts are in Bangladeshi Taka.

After much follow up, ABACC provided the invoices detailed below (Attachments 4-9). Three are in Bangladeshi Taka, and have been converted into A\$ via a currency converter tool, as such they are approximate only.

| Receipt               | BDT (Tk)  | A\$                |
|-----------------------|-----------|--------------------|
| Outfit Receipt 1      | Tk 24,000 | \$405.00 (approx.) |
| Outfit Receipt 2      | Tk 31,900 | \$540.00 (approx.) |
| Children's Performer  | Tk 35,000 | \$591.00 (approx.) |
| Hire of Scott Theatre | N/A       | \$2,370.00         |
| Sound Set Up Invoice  | N/A       | \$1,500.00         |
| Technician Invoice    | N/A       | \$761.00           |
| TOTAL                 |           | \$6,167.00         |