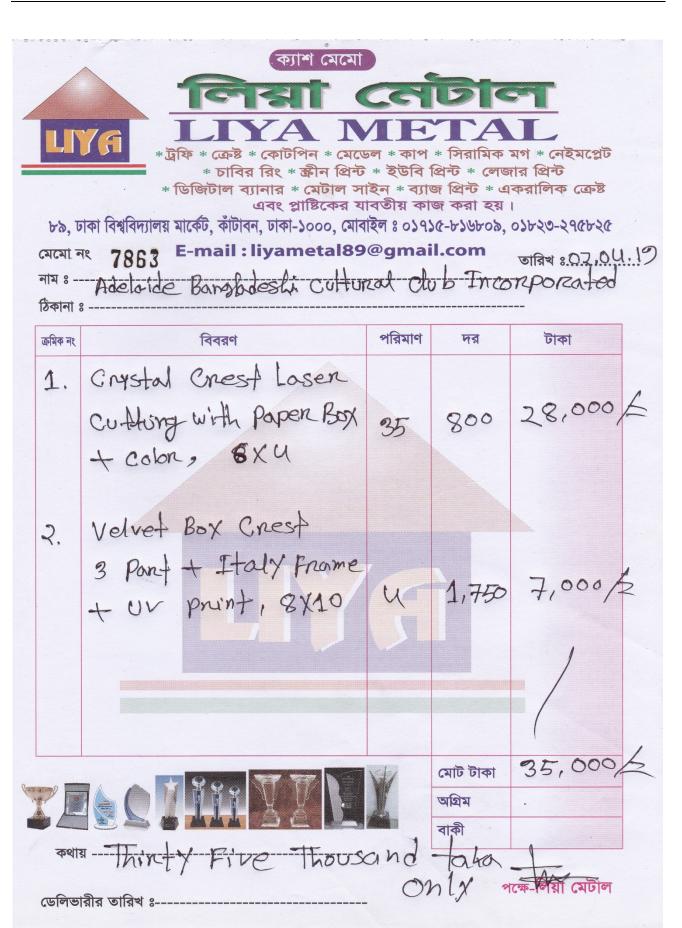

ABACC further advised that they had already expended the City of West Torrens Grant with nearly half of the Grant going towards the venue hire fee of \$2,370 (Attachment 4). This venue hire was not listed on ABACC's Grant application. They also used the Grant money to purchase outfits from Bangladesh. As these purchases were obtained overseas, the receipts are in Bangladeshi Taka.

| Receipt               | BDT (Tk)  | A\$                |
|-----------------------|-----------|--------------------|
| Outfit Receipt 1      | Tk 24,000 | \$405.00 (approx.) |
| Outfit Receipt 2      | Tk 31,900 | \$540.00 (approx.) |
| Children's Performer  | Tk 35,000 | \$591.00 (approx.) |
| Hire of Scott Theatre | N/A       | \$2,370.00         |
| Sound Set Up Invoice  | N/A       | \$1,500.00         |
| Technician Invoice    | N/A       | \$761.00           |
| TOTAL                 |           | \$6,167.00         |