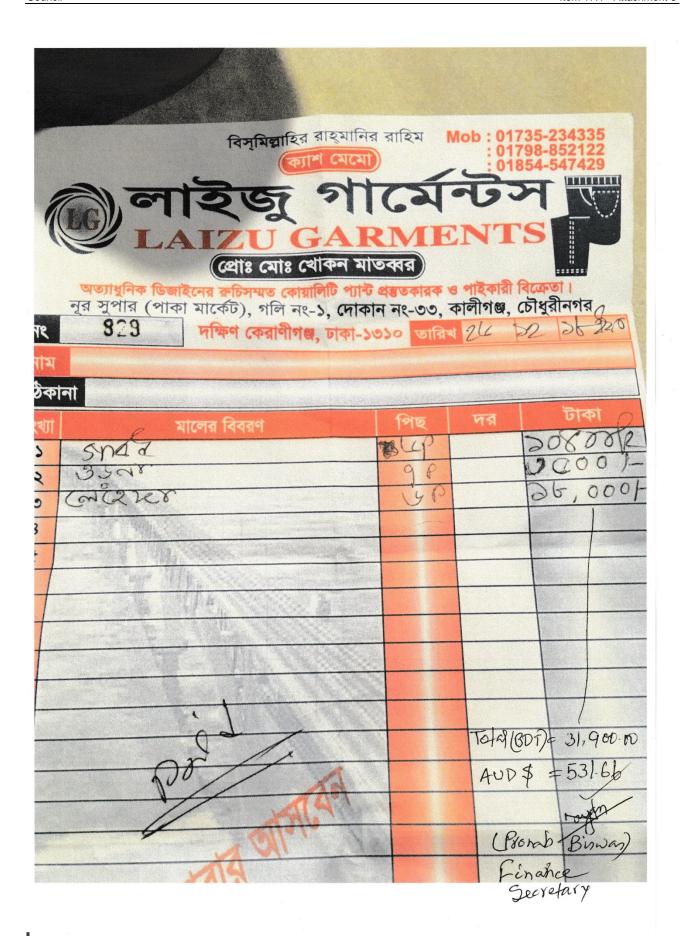

ABACC further advised that they had already expended the City of West Torrens Grant with nearly half of the Grant going towards the venue hire fee of \$2,370 (Attachment 4). This venue hire was not listed on ABACC's Grant application. They also used the Grant money to purchase outfits from Bangladesh. As these purchases were obtained overseas, the receipts are in Bangladeshi Taka.

After much follow up, ABACC provided the invoices detailed below (Attachments 4-9). Three are in Bangladeshi Taka, and have been converted into A\$ via a currency converter tool, as such they are approximate only.

| Receipt               | BDT (Tk)  | A\$                |
|-----------------------|-----------|--------------------|
| Outfit Receipt 1      | Tk 24,000 | \$405.00 (approx.) |
| Outfit Receipt 2      | Tk 31,900 | \$540.00 (approx.) |
| Children's Performer  | Tk 35,000 | \$591.00 (approx.) |
| Hire of Scott Theatre | N/A       | \$2,370.00         |
| Sound Set Up Invoice  | N/A       | \$1,500.00         |
| Technician Invoice    | N/A       | \$761.00           |
| TOTAL                 |           | \$6,167.00         |