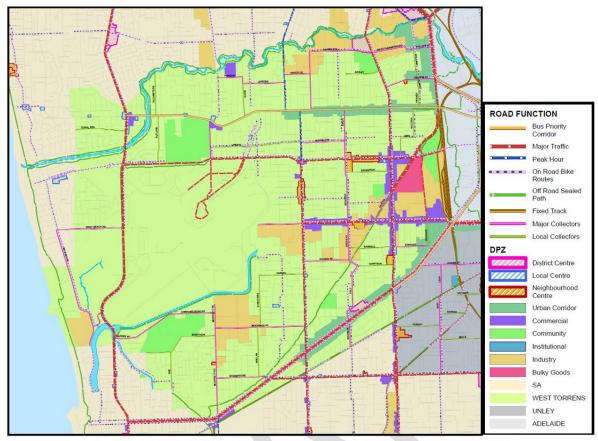

#### **Open Space Contribution Scheme**

The Development Act 1993 provides for an open space contribution scheme which is managed by the State Government. Where a land division application creates more than 20 allotments council may require up to 12.5% of the subdivided area to be vested in the Council to be held as open space, or a financial contribution of \$6 676 per allotment to Council or a combination of those options. Where a land division application creates less than 20 allotments or creates community or strata titles, the State Planning Commission may require land to be vested in the Council to be held as open space or to make a financial contribution of \$6 676 per allotment to the Planning and Development Fund. This fund is currently administered by the DPTI and finances programs to improve the public realm in South Australia. Financial assistance may be provided to councils for the purchase, development and planning of regional open space, and the development and implementation of place based urban improvement strategies and/or projects. The funding also provides for strategic investment in State Government projects across the state. In previous years Council has successfully applied for funding for projects in the City of West Torrens.

In the City of West Torrens, almost all land divisions are for less than 20 allotments or create community or strata titles and therefore financial contributions are generally directed to the State Government's Planning and Development Fund. The Development Act 1993 does not allow Council to seek an additional open space contribution (either land or financial) in addition to the legislated scheme.

This same legislative framework for the funding of open space has been transferred across into the Planning, Development and Infrastructure Act 2016. the Planning, Development and Infrastructure Act 2016 also includes additional clauses which relate to multi-unit buildings, the intent of these additional clauses is to address the inconsistency in the current system which allows serviced apartments and similar multi-unit dwellings to avoid making a fair contribution to the open space scheme by choosing not to subdivide the building into individual units.

It is also worth noting that Planning, Development and Infrastructure Act 2016 also includes provision for General Infrastructure Schemes which could be used to fund the provision for a range of infrastructure which may include public realm improvements. The State Government is currently piloting 3 infrastructure schemes, including 1 at a metropolitan brownfield infill location.