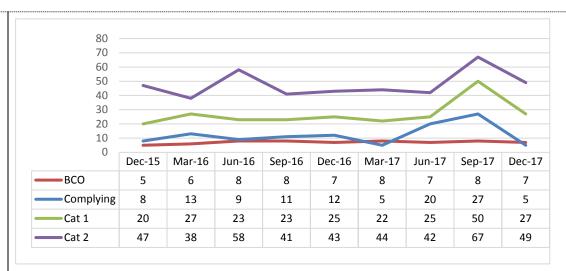

are assessed against the BCA (e.g. land divisions, tree removals) and some are only assessed against the BCA.

Page 83 Item 11.4

Current Applications Development Plan Consent



Development Plan Consent, is the process where applications are assessed against the City of West Torrens Development Plan (DP) not all applications are assessed against the DP (e.g. Residential Code and Building Rules only) and some are only assessed against the DP (eg land divisions, tree removals).





**Building Rules Consent issued** 



Not all Building Rules Consents are assessed by Council, about half are assessed by private assessors known as Private Certifiers, these privately certified assessments still need to be registered and recorded with Council.

Page 84 Item 11.4

Median Assessment Timeframes



Maximum Statutory Timeframes are as follows: Building Code Only (BCO) - 20 days Complying - 30 days Category 1 - 60 days Category 2 - 60 days

Percentage of DAs that met Statutory Timeframes



Page 85 Item 11.4

| nspections |
|------------|
| Suilding   |

| Month/<br>Year | Noof<br>Actions<br>Received | Actions<br>Resolved<br>withinthe<br>month | Actions<br>Resolved<br>from<br>previous<br>months | Total<br>Ongoing<br>Actions | Section<br>84Issued | Section<br>69Issued | New<br>Actions<br>with ERD<br>Court | Resolved<br>Actions<br>with ERD<br>Court | Total<br>ongoing<br>Actions<br>with ERD<br>Court | Section51<br>Clearances |
|----------------|-----------------------------|-------------------------------------------|---------------------------------------------------|------------------