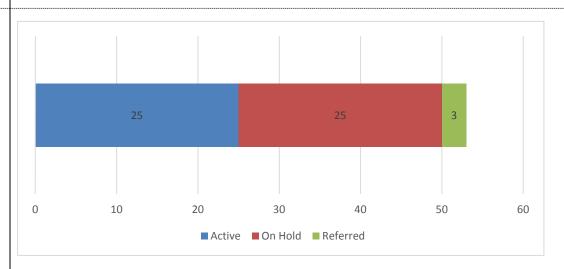

|
| Monthly Update       | Trees Pruned Removals Weed Control (Reserves, Verges                                              | , Traffic Islands)                                           | 384<br>23<br>140L                                                                                                                         |

Page 82 Item 11.4

# Development Assessment

Development Applications



Active files Development Approval



Active files shows all development applications that have been lodged with Council but are yet to receive a decision, it includes applications for Development Plan Consent, Building Rules Consent and Land Division Consent.

Current Applications Building Rules Consent



Building Rules Consent, is the process where applications are assessed against the Building Code of Australia (BCA), not all applications are assessed against the BCA (e.g. land divisions, tree removals) and some are only assessed against the BCA.

Page 83 Item 11.4

Current Applications Development Plan Consent



Development Plan Consent, is the process where applications are assessed against the City of West Torrens Development Plan (DP) not all applications are assessed against the DP (e.g. Residential Code and Building Rules only) and some are only assessed against the DP (eg land divisions, tree removals).





**Building Rules Consent issued** 



Not all Building Rules Consents are assessed by Council, about half are assessed by private assessors known as Private Certifiers, thes