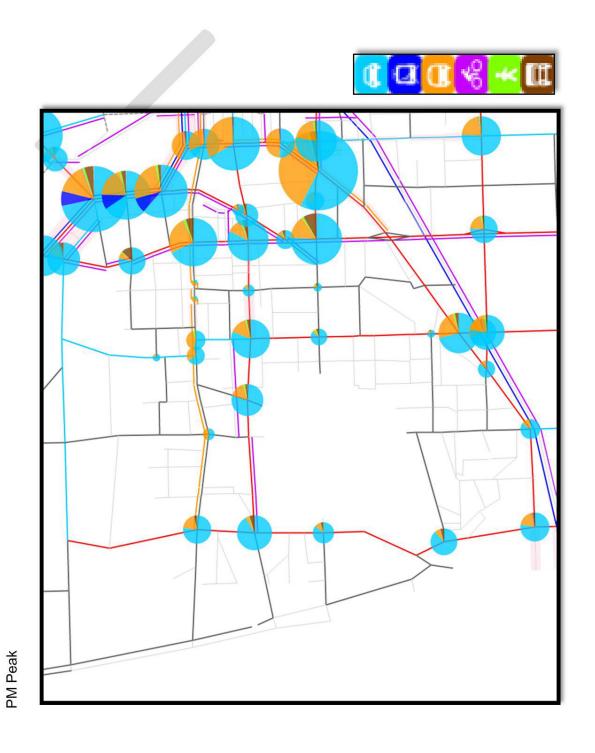

#### 1 February 2018

9.30am Regular Coast FM interview with Dave Hearn.

2.40pm Interview on ABC Radio 891 with Sonya Feldhoff regarding the lengthy delay in

reconstructing sections of the River Torrens Linear Park.

6.00pm Participated in the Road Safety Committee meeting.

In addition, after the compilation of this report on Thursday as part of the Agenda to be distributed on Friday, I anticipate having attended or participated in the following: