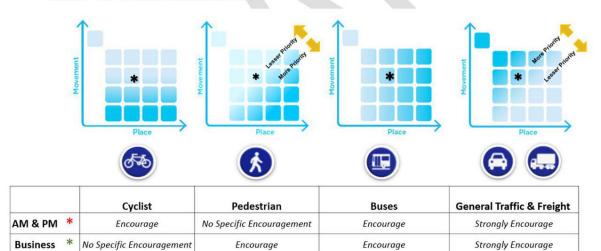

raditionally associated with places such as walking, cycling and public transport. These modes have traditionally been given ad-hoc considerations which then were not consistently applied across the network.

By adopting this target-based and structured approach to multi-modal operational analysis, a balanced network operation could be achieved

Page 20 6 February 2018

### 5.3. Operating target settings in study areas

### 5.3.1. Henley Beach Road



Note: the darker the blue, the stronger the level of encouragement (higher priority)

Using General Traffic (cars and light commercial vehicles) as an example, a higher relative priority is given to General Traffic during AM and PM peak periods when the movement significance of Henley Beach Road is high.

### 5.3.2. Sir Donald Bradman Drive



Page 21 6 February 2018

# 6. Network Operating Gaps

Both the Strategic Road Use and the Movement and Place framework help us gain a clear understanding of modal priority at the network level to set appropriate operation targets at the link level. The difference between the operation target and the existing traffic performance of a road for each transport mode is the operating gap ( $OG = LOS\_existing - LOS\_target$ ), which provides an insight into the nature of the operational issues with respect to their strategic function. By addressing these issues, traffic operation is expected to be more effective and strategic.

Well established traffic analysis methods, processes and advanced traffic modelling tools are used to assess the existing traffic performances (*LOS\_existing*). Traffi