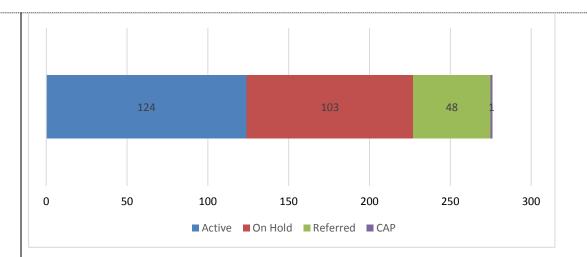

|

Page 82 Item 11.4

# Development Assessment

Development Applications



Active files Development Approval



Active files shows all development applications that have been lodged with Council but are yet to receive a decision, it includes applications for Development Plan Consent, Building Rules Consent and Land Division Consent.

Current Applications Building Rules Consent



Building Rules Consent, is the process where applications are assessed against the Building Code of Australia (BCA), not all applications are assessed against the BCA (e.g. land divisions, tree removals) and some are only assessed against the BCA.

Page 83 Item 11.4

Current Applications Development Plan Consent



Development Plan Consent, is the process where applications are assessed against the City of West Torrens Development Plan (DP) not all applications are assessed against the DP (e.g. Residential Code and Building Rules only) and some are only assessed against the DP (eg land divisions, tree removals).





**Building Rules Consent issued** 



Not all Building Rules Consents are assessed by Council, about half are assessed by private assessors known as Private Certifiers, these privately certified assessments still need to be registered and recorded with Council.

Page 84 Item 11.4

Median Assessment Timeframes



Maximum Statutory Timeframes are as follows: Building Code Only (BCO) - 20 days Complying - 30 days Category 1 - 60 days Category 2 - 60 days

Percentage of DAs that met Statut