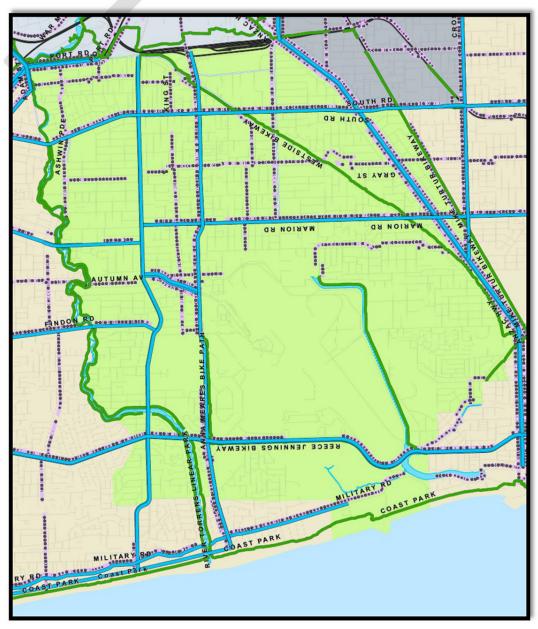

o 3pm-7pm outbound.

These treatments support the primary role and function of Henley Beach Road and Sir Donald Bradman Drive, benefit multiple road user groups, and are relatively economical to implement.

### 8.2. Next steps for the City of West Torrens MTP

As the next step in the development of the MTP for the City of West Torrens, DPTI and Council staff will work together in a continued collaborative manner to:

- Promote the agreed network operation strategies by developing concepts for the recommended treatment options, and seeking funding to implement the preferred concept design;
- Identify new study areas within West Torrens for the next phase of MTP development.

Page 33 6 February 2018

Appendix A Functional hierarchy map for City of West Torrens



Page 34 6 February 2018





Cycling Routes

Page 35 6 February 2018





Traffic Routes

Page 36 6 February 2018



Pedestrian Activity Areas

Page 37 6 February 2018



Page 38 6 February 2018

31



Page 39 6 February 2018

32



Page 40 6 February 2018

33

# Appendix B2 Network operation strategies

Henley Beach Road

| The Part of the Land |                                        |    | Ta | <b>Target Period</b> |                  |                                             |
|----------------------|----------------------------------------|----|----|----------------------|------------------|---------------------------------------------|
| larget ivlode        | strategies                             | AM | PM | Business             | Business Weekend | Comments                                    |
| Œ