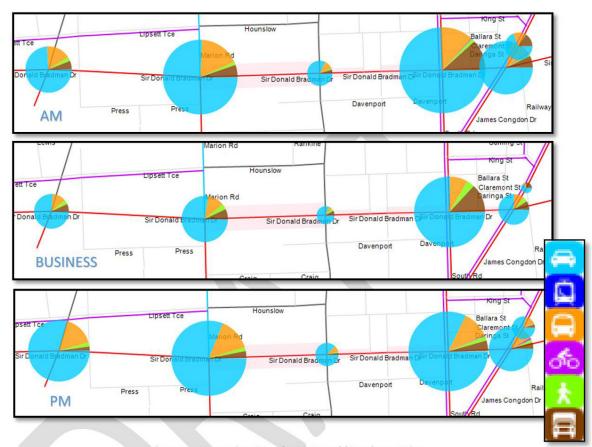

network operation strategies.

Examples of operating gaps for each approach of the key intersections are provided in Table 1. The operational issues of each transport mode were identified by analysing these approach-based operating gaps.



Table 1: Operational Issues for Henley Beach Road



Page 27 6 February 2018

### 6.2. Sir Donald Bradman Drive

The operating gaps of Sir Donald Bradman Drive in the three different time periods are shown in Figure 17. In contrast to Figure 16, the blue colour (general traffic gaps) is dominant across the whole day on Sir Donald Bradman Drive, and the overall operating gaps reduction during the business period is much less compared with Henley Beach Road. Note that Figure 16 and Figure 17 are produced using different scales for presentation purposes.



Figure 17: Operating Gaps for Sir Donald Bradman Drive

Page 28 6 February 2018

Table 2 summarises the key issues concerning traffic operation on Sir Donald Bradman Drive. The approach-based operating gap analysis forms the basis for issue identification.

Table 2: Operation issues – Sir Donald Bradman Drive



Page 29 6 February 2018

# 7. Network Operation and Improvement Plans

The road use hierarchy provides a general idea about the relative priority each road user group should enjoy at the network level. The multi-modal operating gap analysis provides a solid basis for determining where and when these relative priorities could be assigned. These priorities can be supported through appropriate network operation strategies.

Any effective strategy must respond to operating gaps by ei