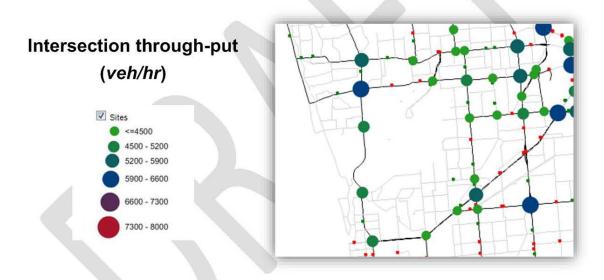

to be more effective and strategic.

Well established traffic analysis methods, processes and advanced traffic modelling tools are used to assess the existing traffic performances (*LOS\_existing*). Traffic data from various automated traffic management systems (e.g. SCATS traffic signal control systems, AddInsight real time traffic information systems, Public transport ticketing and scheduling systems, etc.) and traffic surveys are available for use.

The vehicle based traffic analysis helps paint a clear picture of the existing network performance in the West Torrens area. For example, Figure 12 presents the traffic intensity at key intersections of the West Torrens network during the morning peak hour. It shows that the traffic intensity inside the West Torrens area is relatively low.



Figure 12: AM peak hour intersection throughput (veh/hr)

Figure 13 highlights the congested locations of the West Torrens network. It shows that traffic congestion occurs at most major intersections within the council.

Page 22 6 February 2018

# Intersection degree of saturation (volume/capacity) Sites <=0.75 0.75 - 0.8 0.8 - 0.85 0.85 - 0.9 0.95 - 1 >1 >1 >1 >1 >1 >1

Figure 13: AM peak hour intersection Degree of Saturation (volume/capacity ratio)

Using the traffic analysis results and the available mode specific traffic data, we can estimate the existing LOS for each transport mode (*LOS\_existing*).

An operating gap is an aggregated measure at the mode level (not the individual user level) by taking into account the volumes for that mode in terms of the number of people (occupanc