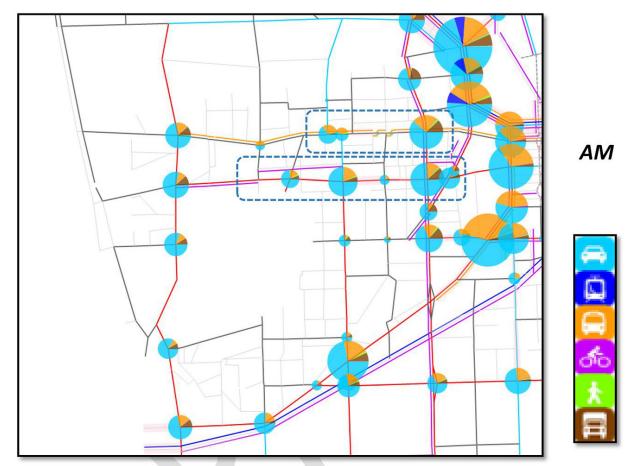

ng gaps of a road link / intersection

Figure 15 shows the multi-modal network operating gaps in the City of West Torrens area (AM peak used as an example). The map of multi-modal operating gaps for West Torrens network is quite different from Figure 13 which shows its vehicle based network performance. Both the operation target setting for a mode and the number of people using the mode have significant influences on its operating gap.

At the network level, Sir Donald Bradman Drive experiences much larger operating gaps compared to Henley Beach Road. At the intersection level, the contribution of each mode to

Page 23 6 February 2018

the overall operating gap (i.e. the size of each slice of the pie) varies due to difference in volume, performance and operation target between the modes.



Figure 15: Network Operating Gaps of West Torrens Area

Page 24 6 February 2018

# 6.1. Henley Beach Road



Figure 16: Operating Gaps of Henley Beach Road

Page 25 6 February 2018

Figure 16 shows the operating gaps of Henley Beach Road between Holbrooks Road and South Road across three time periods. Different scales were used to produce these OG maps to show in detail the operating gap distribution among the different transport modes.

General Traffic gaps, i.e. blue slices, in AM and PM graphs of Figure 16 indicate that the dominant operational issues are associated with general traffic for this studied area. Figure 16 also depicts that the operating gaps for buses, i.e. orange slices, are significant in the morning and afternoon peak hours. This trend changes in the business peak per