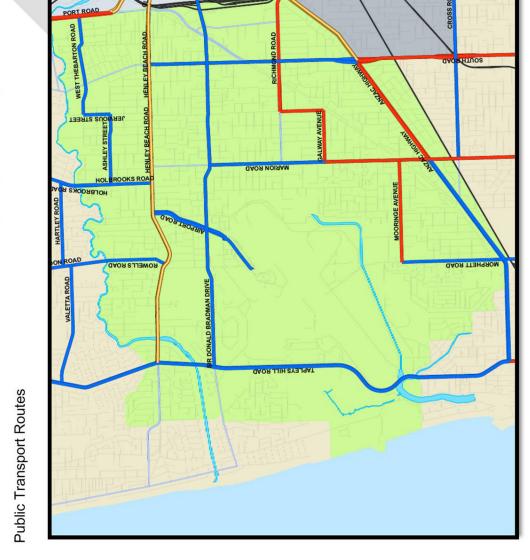

- o 7am 10am city bound;
  - o 3pm-7pm outbound.

These treatments support the primary role and function of Henley Beach Road and Sir Donald Bradman Drive, benefit multiple road user groups, and are relatively economical to implement.

### 8.2. Next steps for the City of West Torrens MTP

As the next step in the development of the MTP for the City of West Torrens, DPTI and Council staff will work together in a continued collaborative manner to:

- Promote the agreed network operation strategies by developing concepts for the recommended treatment options, and seeking funding to implement the preferred concept design;
- Identify new study areas within West Torrens for the next phase of MTP development.

Page 33 6 February 2018

Appendix A Functional hierarchy map for City of West Torrens



Page 34 6 February 2018





Cycling Routes

Page 35 6 February 2018





Traffic Routes

Page 36 6 February 2018



Pedestrian Activity Areas

Page 37 6 February 2018



Page 38 6 February 2018

31



Page 39 6 February 2018

32



Page 40 6 February 2018

33

# Appendix B2 Network operation strategies

Henley Beach Road

| The Part of the Land |                                        |    | Ta | <b>Target Period</b> |                  |                                             |
|----------------------|----------------------------------------|----|----|----------------------|------------------|---------------------------------------------|
| larget ivlode        | strategies                             | AM | PM | Business             | Business Weekend | Comments