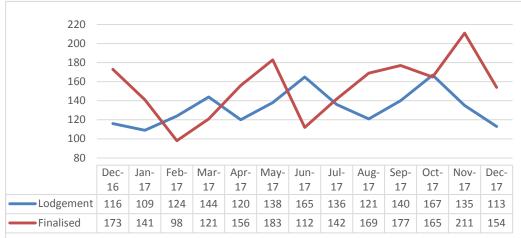

|
| Horticulture Service | es                                                                                                |                                                              |                                                                                                                                           |
| Monthly Update       | Trees Pruned Removals Weed Control (Reserves, Verges                                              | , Traffic Islands)                                           | 384<br>23<br>140L                                                                                                                         |

Page 82 Item 11.4

# Development Assessment

Development Applications



Active files Development Approval



Active files shows all development applications that have been lodged with Council but are yet to receive a decision, it includes applications for Development Plan Consent, Building Rules Consent and Land Division Consent.

Current Applications Building Rules Consent



Building Rules Consent, is the process where applications are assessed against the Building Code of Australia (BCA), not all applications are assessed against the BCA (e.g. land divisions, tree removals) and some are only assessed against the BCA.

Page 83 Item 11.4

Current Applications Development Plan Consent



Development Plan Consent, is the process where applications are assessed against the City of West Torrens Development Plan (DP) not all applications are assessed against the