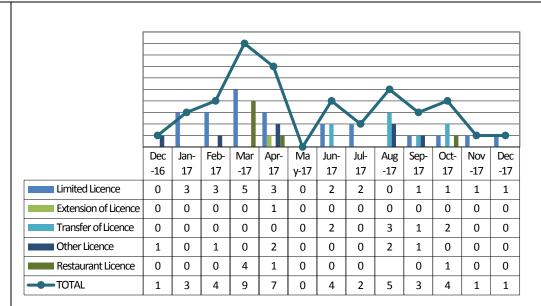

#### **Open Space Contribution Scheme**

The Development Act 1993 provides for an open space contribution scheme which is managed by the State Government. Where a land division application creates more than 20 allotments council may require up to 12.5% of the subdivided area to be vested in the Council to be held as open space, or a financial contribution of \$6 676 per allotment to Council or a combination of those options. Where a land division application creates less than 20 allotments or creates community or strata titles, the State Planning Commission may require land to be vested in the Council to be held as open space or to make a financial contribution of \$6 676 per allotment to the Planning and Development Fund. This fund is currently administered by the DPTI and finances programs to improve the public realm in South Australia. Financial assistance may be provided to councils for the purchase, development and planning of regional open space, and the development and implementation of place based urban improvement strategies and/or projects. The funding also provides for strategic investment in State Government projects across the state. In previous years Council has successfully applied for funding for projects in the City of West Torrens.

In the City of West Torrens, almost all land divisions are for less than 20 allotments or create community or strata titles and therefore financial contributions are generally directed to the State Government's Planning and Development Fund. The Development Act 1993 does not allow Council to seek an additional open space contribution (either land or financial) in addition to the legislated scheme.

This same legislative framework for the funding of open space has been transferred across into the Planning, Development and Infrastructure Act 2016. the Planning, Development and Infrastructure Act 2016 also includes additional clauses which relate to multi-unit buildings, the intent of these additional clauses is to address the inconsistency in the current system which allows serviced apartments and similar multi-unit dwellings to avoid making a fair contribution to the open space scheme by choosing not to subdivide the building into individual units.

It is also worth noting that Planning, Development and Infrastructure Act 2016 also includes provision for General Infrastructure Schemes which could be used to fund the provision for a range of infrastructure which may include public realm improvements. The State Government is currently piloting 3 infrastructure schemes, including 1 at a metropolitan brownfield infill location.

#### **Urban Tree Fund**

The Development Act 1993 enables Council to establish an Urban Tree Fund to collect payments that are required part of a Development Approval issued by Council for the removal of a significant or regulated tree. The Development Regulations 2008 require any Development Approval given for the removal of a significant tree that 2 replacement trees are planted and for the removal of a regulated tree that 3 replacement trees are planted. The Development Regulations 2008 stipulate a payment of \$87.50 for each replacement tree that is not planted to be paid to Council's Urban Tree Fund or if Council has not established a fund then paid to the State Government's Planning and Development Fund.

The establishment of an Urban Tree Fund is governed by section 50B of the Development Act 1993. With the Minister's approval, Council may establish an Urban Trees Fund. The fund may be used by Council to maintain or plant trees that are or will become significant trees or purchase land in order to maintain or plant trees that are or will become significant trees.