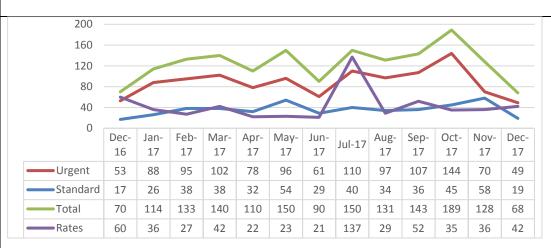

#### **Question 2**

Administration are awaiting some further advice from the LGA subsequent to them receiving legal advice obtained from HWL Ebsworth Lawyers (HWLE) on the matter.

Council Administration also have a meeting scheduled on 13 February with a lighting consultant to get a better understanding of the industry practice.

An update can be provided following the meeting with the lighting consultant.