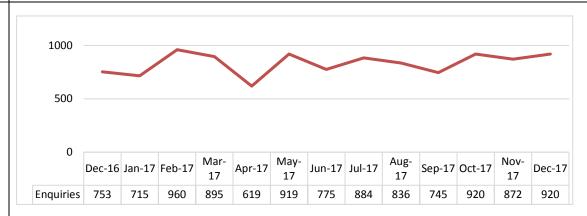

#### 13.1 Green Space Fund and LED Street Lighting

Cr John Woodward gave notice of his intention to ask the following question:

#### Questions

1. Following on from the motion in late 2017 regarding green space and heat intensity. What process and approval are required for the City of West Torrens to establish its own green fund, seeking a greater contribution from property developers to re-establishing green space in our City?

2. What is the progress of negotiations with the LGA and SA Power Networks that would allow a continuation of the LED street lighting roll-out in the City of West Torrens, to both improve public safety and reduce public lighting energy costs?