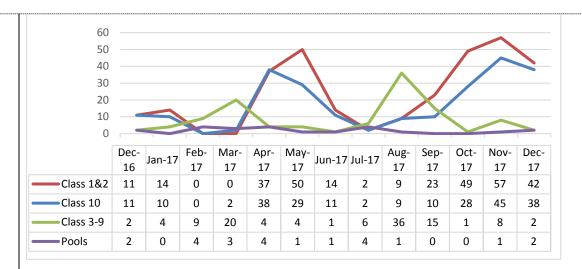

#### 13.1 Green Space Fund and LED Street Lighting

Cr John Woodward gave notice of his intention to ask the following question:

#### Questions

1. Following on from the motion in late 2017 regarding green space and heat intensity. What process and approval are required for the City of West Torrens to establish its own green fund, seeking a greater contribution from property developers to re-establishing green space in our City?

2. What is the progress of negotiations with the LGA and SA Power Networks that would allow a continuation of the LED street lighting roll-out in the City of West Torrens, to both improve public safety and reduce public lighting energy costs?