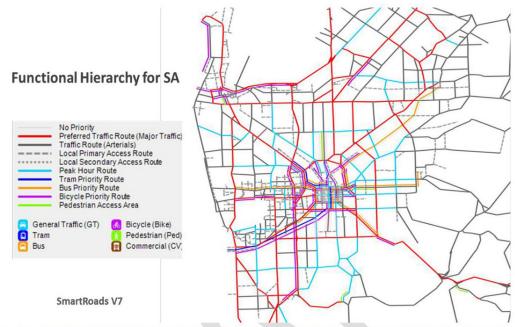

consultation with local governments and affected communities.

A well-developed MTP will guide traffic operation to achieve strategic objectives of the multimodal transport network. It also provides a means for transport planners to perform a reality check of current strategic transport policies. In addition, the process brings state government, local government and key stakeholders together in a collaborative manner to address common issues of a common transport network — arterial network and local network as a whole.

Page 11 6 February 2018

# 4. Moving Traffic Plans

A Moving Traffic Plan contains a series of maps and tables which outline:

 The road functions of the transport network and the relative priority among competing transport modes within the MTP study area (see Figure 1);



Figure 1: Strategic road use map (based on ITLUP / Functional Hierarchy for SA's Land Transport Network)

• The transport network's multi-modal operational issues - the operating gaps between a mode's existing performance and its intended operating target (see Figure 2);



Figure 2: Graphical representation of network operating gaps

4

Page 12 6 February 2018

 Network operating strategies – responding to the key operating gaps of targeted transport modes and;

• Candidate treatments – traffic operation & infrastructure improvements that are aligned with the identified network operating strategies.

### 4.1. Moving Traffic Plan process

The Moving Traffic Plan development process follows the Austroads Network Operation Planning Framework (NOP, Austroads 2016). It is a top-down process