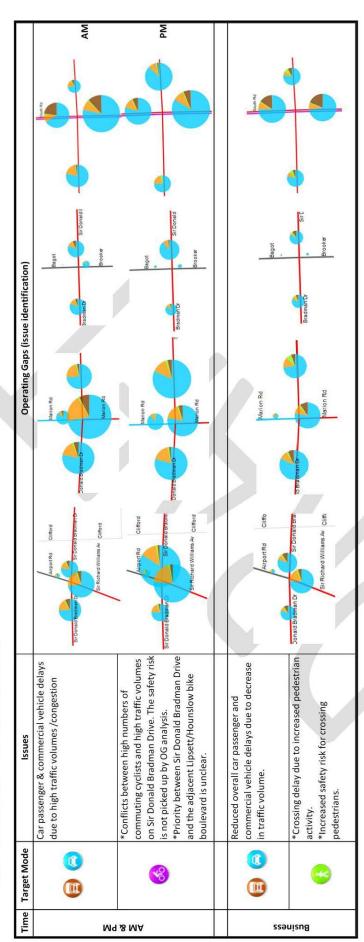

018

### 6.2. Sir Donald Bradman Drive

The operating gaps of Sir Donald Bradman Drive in the three different time periods are shown in Figure 17. In contrast to Figure 16, the blue colour (general traffic gaps) is dominant across the whole day on Sir Donald Bradman Drive, and the overall operating gaps reduction during the business period is much less compared with Henley Beach Road. Note that Figure 16 and Figure 17 are produced using different scales for presentation purposes.



Figure 17: Operating Gaps for Sir Donald Bradman Drive

Page 28 6 February 2018

Table 2 summarises the key issues concerning traffic operation on Sir Donald Bradman Drive. The approach-based operating gap analysis forms the basis for issue identification.

Table 2: Operation issues – Sir Donald Bradman Drive



Page 29 6 February 2018

# 7. Network Operation and Improvement Plans

The road use hierarchy provides a general idea about the relative priority each road user group should enjoy at the network level. The multi-modal operating gap analysis provides a solid basis for determining where and when these relative priorities could be assigned. These priorities can be supported through appropriate network operation strategies.

Any effective strategy must respond to operating gaps by either reducing them or rebalancing the gap distribution among the transport modes. A strategy must target at least one but can include other modes depending on its likely operational impacts.

### 7.1. Operational strategies

Table 3: Henley Beach Road Strategies

| Target Made | Stratogics