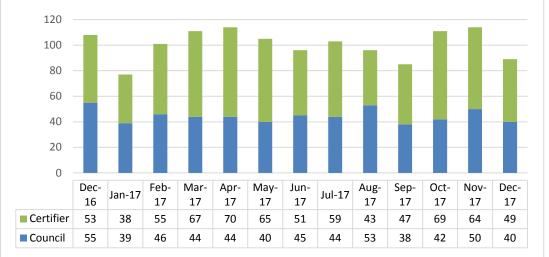

plications for Development Plan Consent, Building Rules Consent and Land Division Consent.

Current Applications Building Rules Consent



Building Rules Consent, is the process where applications are assessed against the Building Code of Australia (BCA), not all applications are assessed against the BCA (e.g. land divisions, tree removals) and some are only assessed against the BCA.

Page 83 Item 11.4

Current Applications Development Plan Consent



Development Plan Consent, is the process where applications are assessed against the City of West Torrens Development Plan (DP) not all applications are assessed against the DP (e.g. Residential Code and Building Rules only) and some are only assessed against the DP (eg land divisions, tree removals).





**Building Rules Consent issued** 



Not all Building Rules Consents are assessed by Council, about half are assessed by private assessors known as Private Certifiers, these privately certified assessments still need to be registered and recorded with Council.

Page 84 Item 11.4

Median Assessment Timeframes



Maximum Statutory Timeframes are as follows: Building Code Only (BCO) - 20 days Complying - 30 days Category 1 - 60 days Category 2 - 60 days

Percentage of DAs that met Statutory Timeframes



Page 85 Item 11.4

| nspections |
|------------|
| Suilding   |

| Month/<br>Year | Noof<br>Actions<br>Received | Actions<br>Resolved<br>withinthe<br>month | Actions<br>Resolved<br>from<br>previous<br>months | Total<br>Ongoing<br>Actions | Section<br>84Issued | Section<br>69Issued | New<br>Actions<br>with ERD<br>Court | Resolv