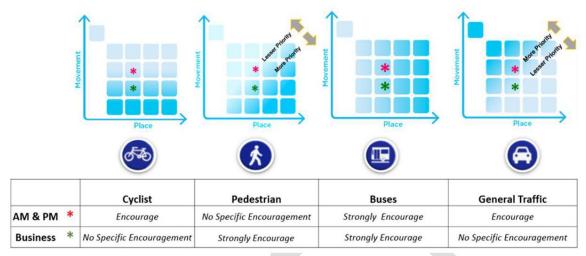

ch corresponds to the highest performance expectation for the mode).

By outlining the operation target for each mode (or its **LOS\_target**) and eliminating uniform expectations for all modes, a more strategically aligned assessment of the performance of all competing modes is able to be conducted. This is especially true for modes that are traditionally associated with places such as walking, cycling and public transport. These modes have traditionally been given ad-hoc considerations which then were not consistently applied across the network.

By adopting this target-based and structured approach to multi-modal operational analysis, a balanced network operation could be achieved

Page 20 6 February 2018

### 5.3. Operating target settings in study areas

### 5.3.1. Henley Beach Road



Note: the darker the blue, the stronger the level of encouragement (higher priority)

Using General Traffic (cars and light commercial vehicles) as an example, a higher relative priority is given to General Traffic during AM and PM peak periods when the movement significance of Henley Beach Road is high.

### 5.3.2. Sir Donald Bradman Drive



Page 21 6 February 2018

# 6. Network Operating Gaps

Both the Strategic Road Use and the Movement and Place framework help us gain a clear understanding of modal priority at the network level to set appropriate operation targets at the link level. The difference between the operation target and the existing traffic performance of a road for each transport mode is the operating gap ( $OG = LOS\_existing - LOS\_target$ ), which provides an insight i