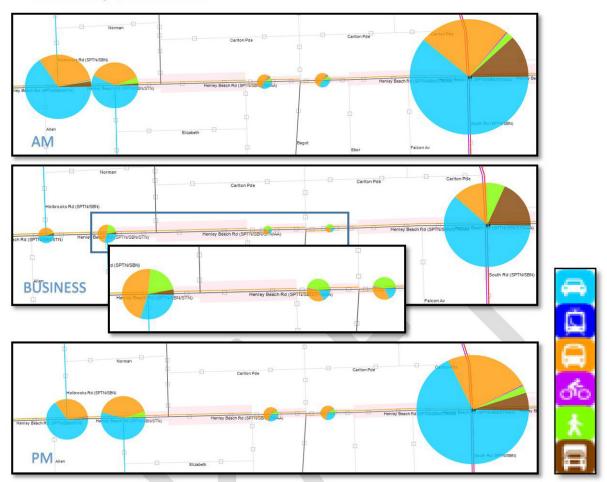

West Torrens area (AM peak used as an example). The map of multi-modal operating gaps for West Torrens network is quite different from Figure 13 which shows its vehicle based network performance. Both the operation target setting for a mode and the number of people using the mode have significant influences on its operating gap.

At the network level, Sir Donald Bradman Drive experiences much larger operating gaps compared to Henley Beach Road. At the intersection level, the contribution of each mode to

Page 23 6 February 2018

the overall operating gap (i.e. the size of each slice of the pie) varies due to difference in volume, performance and operation target between the modes.



Figure 15: Network Operating Gaps of West Torrens Area

Page 24 6 February 2018

# 6.1. Henley Beach Road



Figure 16: Operating Gaps of Henley Beach Road

Page 25 6 February 2018

Figure 16 shows the operating gaps of Henley Beach Road between Holbrooks Road and South Road across three time periods. Different scales were used to produce these OG maps to show in detail the operating gap distribution among the different transport modes.

General Traffic gaps, i.e. blue slices, in AM and PM graphs of Figure 16 indicate that the dominant operational issues are associated with general traffic for this studied area. Figure 16 also depicts that the operating gaps for buses, i.e. orange slices, are significant in the morning and afternoon peak hours. This trend changes in the business peak period where the pedestrian gaps (green slices) becomes dominant. In addition, the operating gaps for commercial