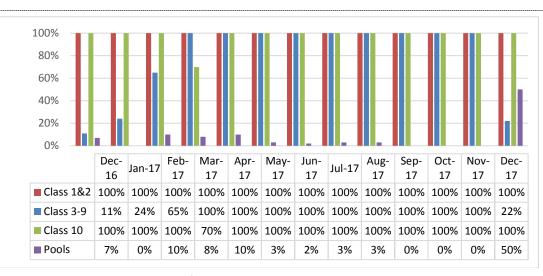

| 50                          | -                   | -                   | -                                   | -                                        | 1                                                | 7                       |

Compliance actions include investigating potential use of properties for activities that haven't been approved, buildings being constructed without the required approvals, checking of older buildings that may be becoming structurally unsound.

Sec 84 notices are the first stage of prosecution for unapproved development.

Sec 69 notices are the first stage of prosecution for unsafe buildings.

Sec 51 clearances, refers to the final check of properties with approval to subdivide, this is where we give the all clear for new Certificates of Title to be issued.



The Development Act and Council's Building Inspection Policy requires that a minimum number of approved buildings are inspected for compliance with their associated Development Approval documentation. In addition there is a requirement to undertake a pool safety inspection upon all swimming pools approved for construction. Class 1 & 2 refers to houses and units, Class 3-9 refers to commercial, industrial and community buildings, Class 10 refers to verandahs, sheds, fences etc. Where 100% of inspections have not been met in a month the requirement is rolled over to the next month until all required inspections have been undertaken.

NOTE: Only successful inspections are recorded, failed inspections are listed for re-inspection including Swimming Pools.

Page 86 Item 11.4

# Actual Satisfa