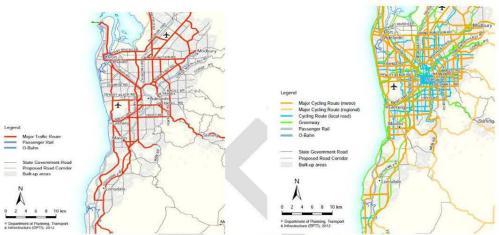

reviewed by both DPTI and council officers.

The identified strategies and candidate treatments are included as part of this draft MTP report which includes recommended treatment options for implementation.

Sections 5 to 8 of this report documents the development process of the key outcomes within the scope of the current City of West Torrens MTP.

Page 16 6 February 2018

## 5. Network Operation Target

### 5.1. Strategic Road Use

At the network level, the Functional Hierarchy for SA's land transport network, which is integral to the development of the Integrated Transport and Land Use Plan for SA (ITLUP), defines which transport mode should be encouraged on which link of the network. The road use hierarchy map is the starting point of network operation target setting (see Figure 7).



Figure 7 Road use hierarchy (major traffic & cycling routes)

The Functional Hierarchy is from the perspective of road use, including cycling and walking, to assign modal priority to a road. For example, Henley Beach Road is assigned the following roles and functions under the Functional Hierarchy:

- High Frequency Public Transport Corridor
- High Activity Pedestrian Area (Between Marion Road and James Congdon Drive)
- Commuter Cycling Route

Sir Donald Bradman Drive has the following functions under the Functional Hierarchy:

- Major Traffic Route
- Freight Route
- Standard Frequency Public Transport Corridor
- Commuter Cycling Route and
- High Activity Pedestrian Area (between Marion Road and James Congdon Drive)

Figure 8 is a combined strategic land use and road function map for the