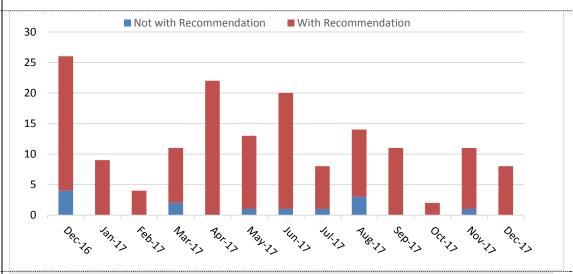

to receive a decision, it includes applications for Development Plan Consent, Building Rules Consent and Land Division Consent.

Current Applications Building Rules Consent



Building Rules Consent, is the process where applications are assessed against the Building Code of Australia (BCA), not all applications are assessed against the BCA (e.g. land divisions, tree removals) and some are only assessed against the BCA.

Page 83 Item 11.4

Current Applications Development Plan Consent



Development Plan Consent, is the process where applications are assessed against the City of West Torrens Development Plan (DP) not all applications are assessed against the DP (e.g. Residential Code and Building Rules only) and some are only assessed against the DP (eg land divisions, tree removals).





**Building Rules Consent issued** 



Not all Building Rules Consents are assessed by Council, about half are assessed by private assessors known as Private Certifiers, these privately certified assessments still need to be registered and recorded with Council.

Page 84 Item 11.4

Median Assessment Timeframes



Maximum Statutory Timeframes are as follows: Building Code Only (BCO) - 20 days Complying - 30 days Category 1 - 60 days Category 2 - 60 days

Percentage of DAs that met Statutory Timeframes



Page 85 Item 11.4

| nspections |
|------------|
| Suilding   |

| Month/<br>Year | Noof<br>Actions<br>Received | Actions<br>Resolved<br>withinthe<br>month | Actions<br>Resolved<br>from<br>previous<br>months | Total<br>Ongoing<br>Actions | Section<br>84Issued | Section<br>69Issued | New<br