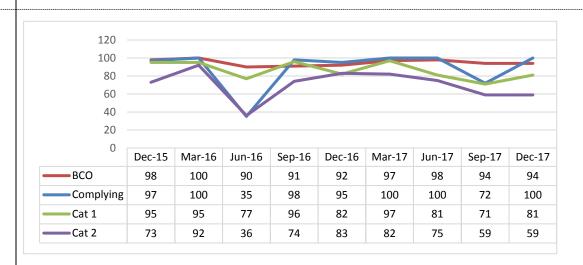

an Consent, is the process where applications are assessed against the City of West Torrens Development Plan (DP) not all applications are assessed against the DP (e.g. Residential Code and Building Rules only) and some are only assessed against the DP (eg land divisions, tree removals).





**Building Rules Consent issued** 



Not all Building Rules Consents are assessed by Council, about half are assessed by private assessors known as Private Certifiers, these privately certified assessments still need to be registered and recorded with Council.

Page 84 Item 11.4

Median Assessment Timeframes



Maximum Statutory Timeframes are as follows: Building Code Only (BCO) - 20 days Complying - 30 days Category 1 - 60 days Category 2 - 60 days

Percentage of DAs that met Statutory Timeframes



Page 85 Item 11.4

| nspections |
|------------|
| Suilding   |

| Month/<br>Year | Noof<br>Actions<br>Received | Actions<br>Resolved<br>withinthe<br>month | Actions<br>Resolved<br>from<br>previous<br>months | Total<br>Ongoing<br>Actions | Section<br>84Issued | Section<br>69Issued | New<br>Actions<br>with ERD<br>Court | Resolved<br>Actions<br>with ERD<br>Court | Total<br>ongoing<br>Actions<br>with ERD<br>Court | Section51<br>Clearances |
|----------------|-----------------------------|-------------------------------------------|---------------------------------------------------|-----------------------------|---------------------|---------------------|-------------------------------------|------------------------------------------|--------------------------------------------------|------