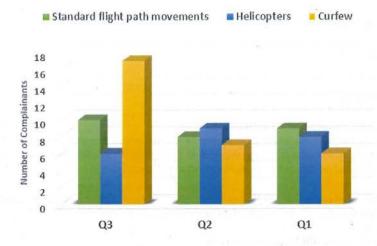

he previous quarter
- This is consistent with both Q3 2017 and likely reflects annual weather patterns
- 76 individual complainants for the year to date

#### Quarter 3, 2018 - Complainant Issues

- · Curfew (17), Standard flight path movements (10), Helicopters (9)
- Increase in curfew complainants with reduction in helicopters, majority of curfew complainant concern was over permitted movements
- 30 suburbs recorded complainants, primarily Hilton and Mile End (3) 5 other suburbs recorded 2 complainants each - Glenelg North, Henley Beach, Sefton Park, Walkerville and West Beach.
- Flight path complainants primarily RWY 05 departures, seasonally expected, historically drops away in Q4
- · More detailed information on the website

Chart 1: Comparison of main Issues for Quarters 1, 2 and 3



Chart 2: Runway direction, number of complainants affected - Q1, 2 and 3





# Mayors for Peace News Flash

November 2018 / No.107

# Mayors for Peace Member Cities 7,675 cities in 163 countries and regions

(as of November 1, 2018)

# Please also check our website and Facebook page:

#### Website:

http://www.mayorsforpeace.org/english/index.html

#### Facebook:

https://www.facebook.com/mayorsforpeace

"Like" our Facebook page to help spread awareness of our mission.

#### **Table of Contents**

- Mayors for Peace Participates in "The 2nd World Forum on Urban Violence and Education for Coexistence and Peace"
- Launch of the ICAN Cities Appeal
- Invitation for applicants to the Children's Art Competition "Peaceful Towns"
- Call for Input: Examples of initiatives to foster peace-seeking