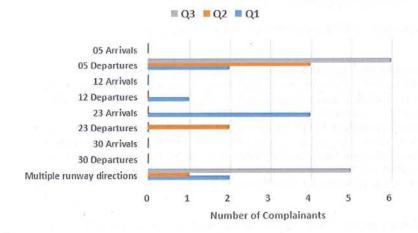

ts annual weather patterns
- 76 individual complainants for the year to date

#### Quarter 3, 2018 - Complainant Issues

- · Curfew (17), Standard flight path movements (10), Helicopters (9)
- Increase in curfew complainants with reduction in helicopters, majority of curfew complainant concern was over permitted movements
- 30 suburbs recorded complainants, primarily Hilton and Mile End (3) 5 other suburbs recorded 2 complainants each - Glenelg North, Henley Beach, Sefton Park, Walkerville and West Beach.
- Flight path complainants primarily RWY 05 departures, seasonally expected, historically drops away in Q4
- · More detailed information on the website

Chart 1: Comparison of main Issues for Quarters 1, 2 and 3



Chart 2: Runway direction, number of complainants affected - Q1, 2 and 3





# Mayors for Peace News Flash

November 2018 / No.107

# Mayors for Peace Member Cities 7,675 cities in 163 countries and regions

(as of November 1, 2018)

# Please also check our website and Facebook page:

#### Website:

http://www.mayorsforpeace.org/english/index.html

#### Facebook:

https://www.facebook.com/mayorsforpeace

"Like" our Facebook page to help spread awareness of our mission.

#### **Table of Contents**

- Mayors for Peace Participates in "The 2nd World Forum on Urban Violence and Education for Coexistence and Peace"
- Launch of the ICAN Cities Appeal
- Invitation for applicants to the Children's Art Competition "Peaceful Towns"
- Call for Input: Examples of initiatives to foster peace-seeking spirit
- Comment by Mayor of Hiroshima regarding the US President's stateme