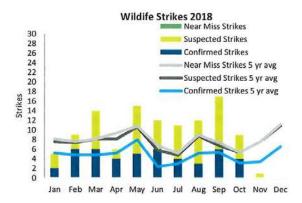

kes                 | August | September | October | Quarter |
|-------------------------|--------|-----------|---------|---------|
| Confirmed               | 3      | 6         | 4       | 13      |
| Suspected               | 9      | 11        | 5       | 25      |
| Near Miss               | 0      | 0         | 0       | 0       |
| Total Number of Strikes | 12     | 17        | 9       | 38      |

| Significant Strikes | August | September | October | Quarter |
|---------------------|--------|-----------|---------|---------|
| Multiple Strike     | 0      | 0         | 0       | 0       |
| Delay in flight     | 1      | 0         | 1       | 0       |
| Damage to aircraft  | 1      | 0         | 1       | 0       |
| Significant Strikes | 1      | 0         | 0       | 0       |



Figure 1. Wildlife Strike Events 2018

#### **Abundance and Harassment**

Abundance was below the five-year average. Harassment has remained well above the five-year average in line with the additional scheduled patrols.

#### WHM Program

Integrated Land Management Plan (ILMP) continues to be implemented and deliver both wildlife hazard reduction and reduced maintenance inputs with regards to mowing frequency.

**AECOM** 

AECOM Australia Pty Ltd Level 28 91 King William Street Adelaide SA 5000 Australia www.aecom.com +61 8 7223 5400 tel +61 8 7223 5499 fax ABN 20 093 846 925

#### Memorandum

| Russell Synnot, Chair, AACC Consultative Committee Page 1                                                       |
|-------------------------------------------------------------------------------