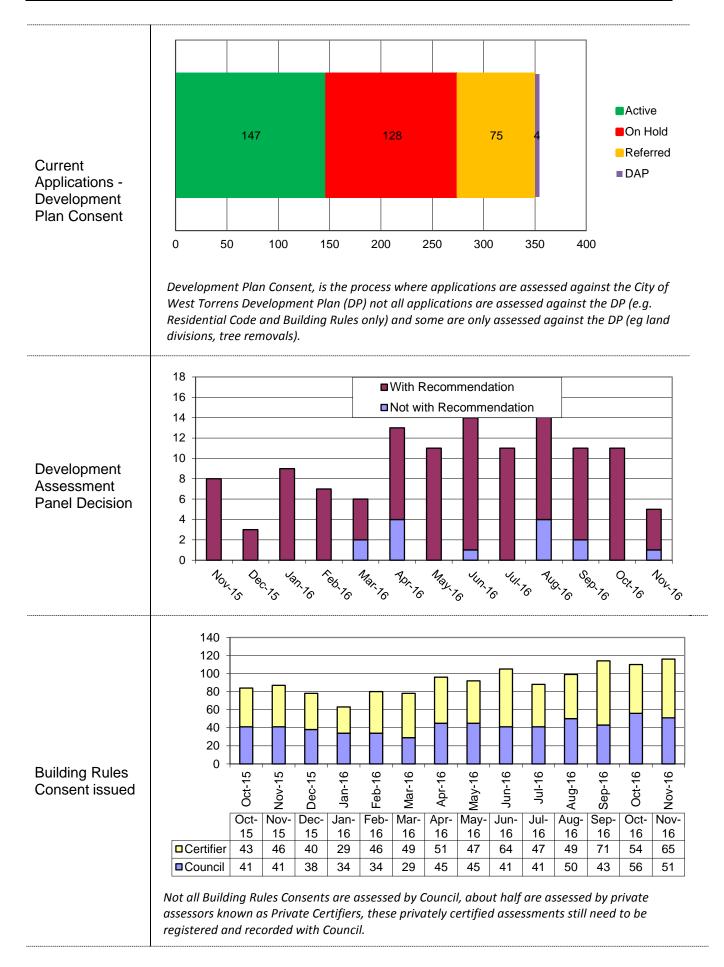

|                                |                                       |  |  |  |
|                               | Trees Pruned                                     |                                | 2,541                                 |  |  |  |
|                               | Removals                                         |                                | 145                                   |  |  |  |
| Monthly Update                | Weed Control (Reserves, Verges, Traffic Islands) |                                | 2,904L                                |  |  |  |
|                               |                                                  |                                |                                       |  |  |  |

#### **Development Assessment**







| Month/<br>Year | No of<br>Actions<br>Received | Actions<br>Resolved<br>within the<br>month | Actions<br>Resolved<br>from<br>previous<br>months | Total<br>Ongoing<br>Actions | Section<br>84Issued | Section<br>69Issued | New<br>Actions<br>with ERD<br>Court | Resolved<br>Actions<br>with ERD<br>Court | Total<br>ongoing<br>Actions<br>with ERD<br>Court | Section 5<br>Clearance |
|----------------|------------------------------|--------------------------------------------|---------------------------------------------------|-----------------------------|---------------------|---------------------|-------------------------------------|------------------------------------------|--------------------------------------------------|------------------------|
| Nov15          | 15