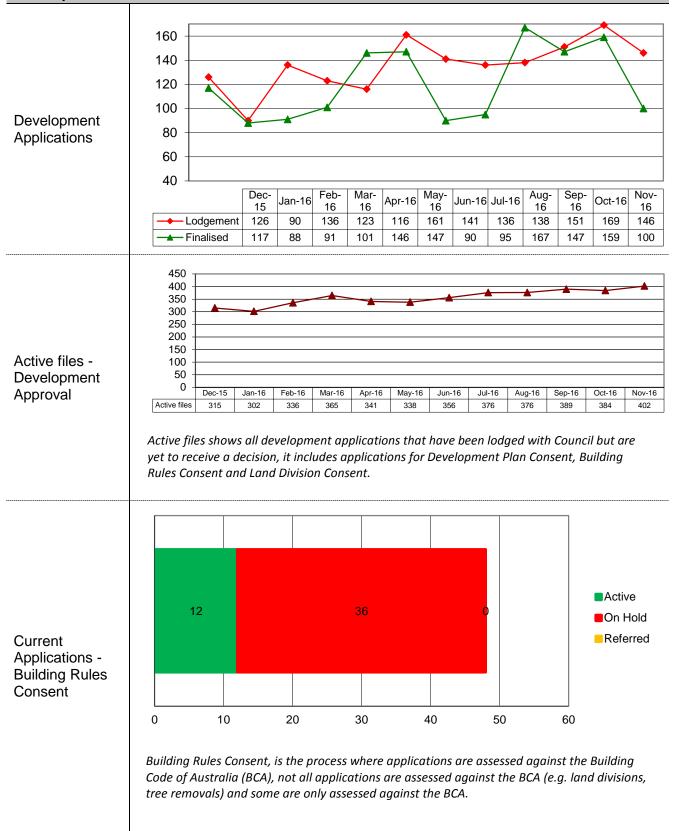

|                                |                                       |  |  |  |
|                               | Trees Pruned                                     |                                | 2,541                                 |  |  |  |
|                               | Removals                                         |                                | 145                                   |  |  |  |
| Monthly Update                | Weed Control (Reserves, Verges, Traffic Islands) |                                | 2,904L                                |  |  |  |
|                               |                                                  |                                |                                       |  |  |  |

#### **Development Assessment**







| Month/<br>Year | No of<br>Actions<br>Received | Actions<br>Resolved<br>within the<br>month | Actions<br>Resolved<br>from<br>previous<br>months | Total<br>Ongoing<br>Actions | Section<br>84Issued | Section<br>69Issued | New<br>Actions<br>with ERD<br>Court | Resolved<br>Actions<br>with ERD<br>Court | Total<br>ongoing<br>Actions<br>with ERD<br>Court | Section 5<br>Clearance |
|----------------|------------------------------|--------------------------------------------|---------------------------------------------------|-----------------------------|---------------------|---------------------|-------------------------------------|------------------------------------------|--------------------------------------------------|------------------------|
| Nov15          | 15