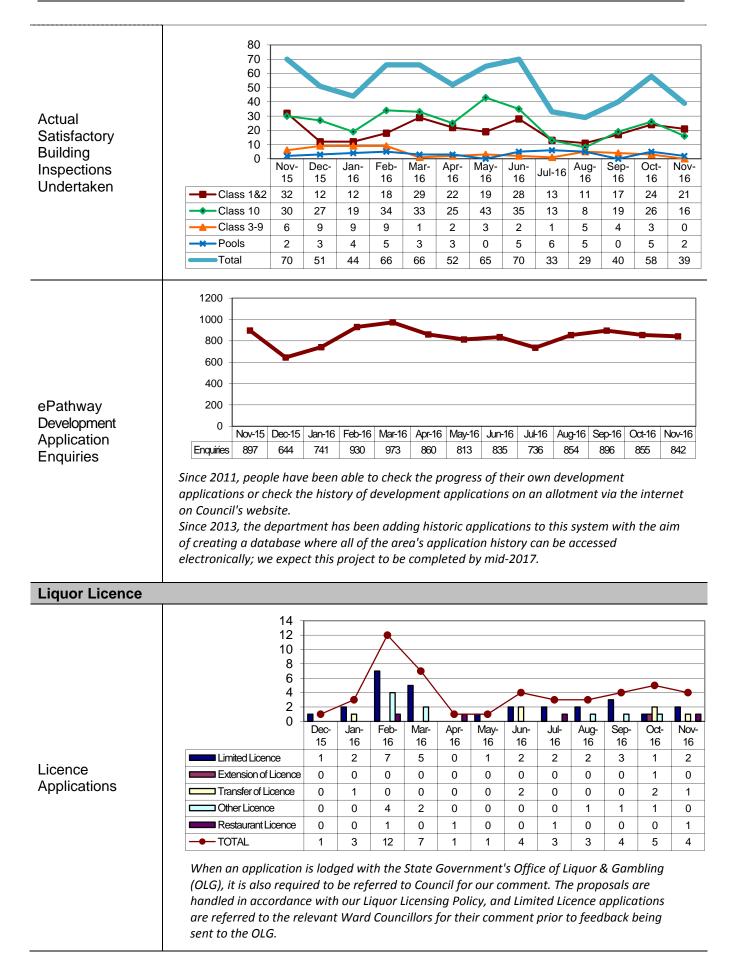

### Discussion

Fees and charges have been reviewed by managers responsible within the Administration, and revised documentation is included in summarised form **(Attachment 1)**. The full document has been included with the agenda under separate cover.

Elected Members with questions about the presented information are requested to contact the General Manager, Corporate and Regulatory or the responsible General Manager prior to the Council meeting. This will help avoid a delay with progressing adoption, which could occur if questions are left until the Council meeting and the Administration is not able to provide answers at the time.

Revised fees and charges will impact the 2017/18 budget which managers are now compiling.

Note that the schedule only contains fees and charges that Council has the discretion to change. Statutory charges that are set by the SA government over which Council has no discretion are not included.