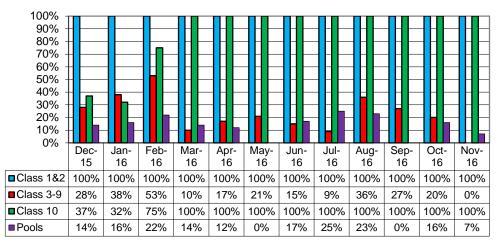

| 1                   | -                   | -                                   | -                                        | 3                                                | 13                     |

## Compliance

Compliance actions include investigating potential use of properties for activities that haven't been approved, buildings being constructed without the required approvals, checking of older buildings that may be becoming structurally unsound.

Sec 84 notices are the first stage of prosecution for unapproved development.

Sec 69 notices are the first stage of prosecution for unsafe buildings.

Sec 51 clearances, refers to the final check of properties with approval to subdivide, this is where we give the all clear for new Certificates of Title to be issued.



#### Building Inspections

The Development Act and Council's Building Inspection Policy requires that a minimum number of approved buildings are inspected for compliance with their associated Development Approval documentation. In addition there is a requirement to undertake a pool safety inspection upon all swimming pools approved for construction. Class 1 & 2 refers to houses and units, Class 3-9 refers to commercial, industrial and community buildings, Class 10 refers to verandahs, sheds, fences etc. Where 100% of inspections have not been met in a month the requirement is rolled over to the next month until all required inspections have been undertaken.

NOTE: Only successful inspections are recorded, failed inspections are listed for re-inspection



# **Section 12 Searches**



Whe