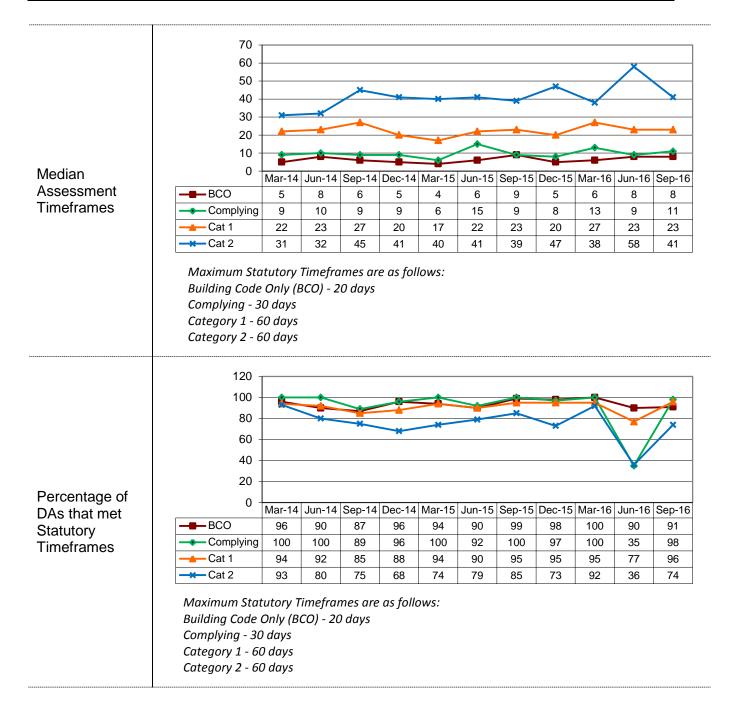

|                                |                                       |  |  |  |
|                               | Trees Pruned                                     |                                | 2,541                                 |  |  |  |
|                               | Removals                                         |                                | 145                                   |  |  |  |
| Monthly Update                | Weed Control (Reserves, Verges, Traffic Islands) |                                | 2,904L                                |  |  |  |
|                               |                                                  |                                |                                       |  |  |  |

#### **Development Assessment**







| Month/<br>Year | No of<br>Actions<br>Received | Actions<br>Resolved<br>within the<br>month | Actions<br>Resolved<br>from<br>previous<br>months | Total<br>Ongoing<br>Actions | Section<br>84Issued | Section<br>69Issued | New<br>Actions<br>with ERD<br>Court | Resolved<br>Actions<br>with ERD<br>Court | Total<br>ongoing<br>Actions<br>with ERD<br>Court | Section 5<br>Clearance |
|----------------|------------------------------|--------------------------------------------|---------------------------------------------------|-----------------------------|---------------------|---------------------|-------------------------------------|------------------------------------------|--------------------------------------------------|------------------------|
| Nov15          | 15