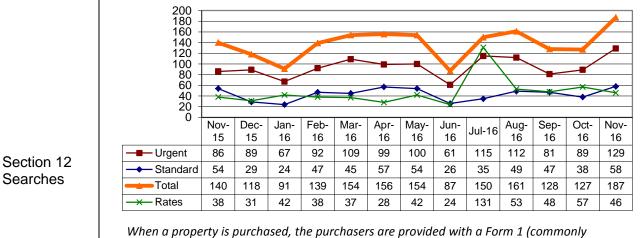

### Discussion

Fees and charges have been reviewed by managers responsible within the Administration, and revised documentation is included in summarised form **(Attachment 1)**. The full document has been included with the agenda under separate cover.

Elected Members with questions about the presented information are requested to contact the General Manager, Corporate and Regulatory or the responsible General Manager prior to the Council meeting. This will help avoid a delay with progressing adoption, which could occur if questions are left until the Council meeting and the Administration is not able to provide answers at the time.

Revised fees and charges will impact the 2017/18 budget which managers are now compiling.

Note that the schedule only contains fees and charges that Council has the discretion to change. Statutory charges that are set by the SA government over which Council has no discretion are not included.