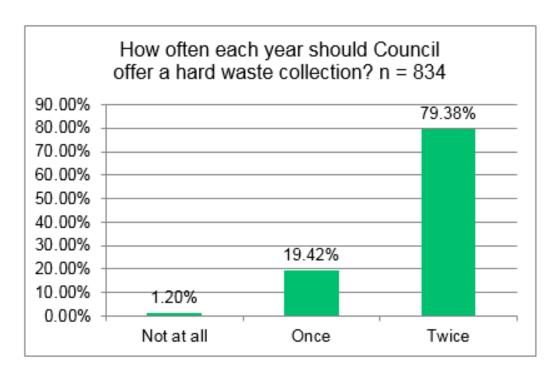

an overall average waiting period of 12 calendar days is very good.

Page 42 Item 11.5

### Previous use of a hard waste collection



### Hard waste collection service preference

 When asked if Council should return to the former hard waste collection approach (annual collection) 45.4 per cent favoured a return compared with nearly 40 per cent who did not. See the chart below.



Page 43 Item 11.5

• When asked if Council should move permanently to an at-call hard waste collection service which can be booked once or twice per year, 54.2 per cent preferred this option, 13.3 per cent were neutral and 32.4 per cent were not in favour.



Residents were asked how often each year Council should offer a hard waste collection.
 There is nearly 80 per cent support for two collections per year.



• In response to the question asking residents if their preference is for two hard waste collections each year, whether they would prefer the option of a free voucher to dump a trailer load of rubbish instead of one of the collections, 71.8 per cent rejected this option in favour of two booked collections.

Page 44 Item 11.5

Data has been analysed from the point of view of those who responded 'Yes' or 'No' to the question which asked if they had used the new at-call collection service to determine if the use of the service influenced the way residents responded. The charts below show the results.





74 per cent of those who had not used the at-call service wanted a return to an annual collection, which compares with just 32 per cent for those who had used the service.

By way of contr