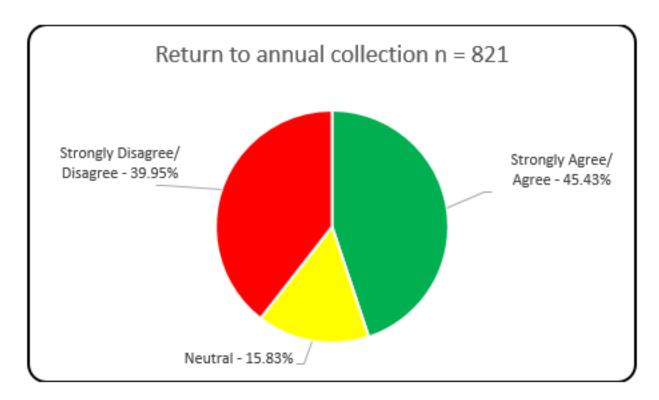

ensville             | 11.0                              | 627                  |
| Underdale                | 14.6                              | 288                  |
| West Beach               | 15.1                              | 251                  |
| West Richmond            | 12.6                              | 130                  |

Given that the aim is for a waiting period of no more than one month, an overall average waiting period of 12 calendar days is very good.

Page 42 Item 11.5

### Previous use of a hard waste collection



### Hard waste collection service preference

 When asked if Council should return to the former hard waste collection approach (annual collection) 45.4 per cent favoured a return compared with nearly 40 per cent who did not. See the chart below.



Page 43 Item 11.5

• When asked if Council should move permanently to an at-call hard waste collection service which can be booked once or twice per year, 54.2 per cent preferred this option, 13.3 per cent were neutral and 32.4 per cent were not in favour.



Residents were asked how often each year Council should offer a hard waste collection.
 There is nearly 80 per cent support for two collections per year.



• In response to the question asking residents if their preference is for two hard waste collections each year, whether they would prefer the option of a free voucher to dump a trailer load of rubbish instead of one of the collections, 71.8 per cent rejected this option in favour of two booked collections.

Page 44 Item 11.5

Data has been analysed from the point of view of thos