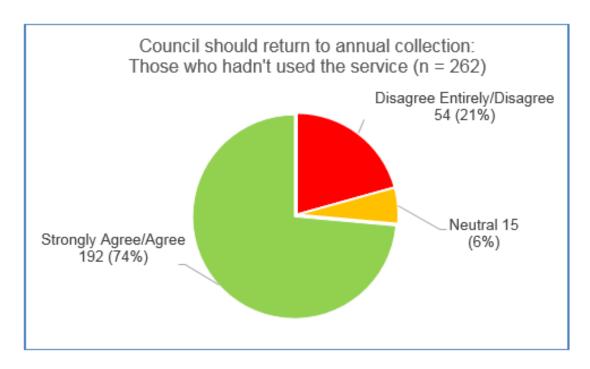

32.4 per cent were not in favour.



Residents were asked how often each year Council should offer a hard waste collection.
 There is nearly 80 per cent support for two collections per year.



• In response to the question asking residents if their preference is for two hard waste collections each year, whether they would prefer the option of a free voucher to dump a trailer load of rubbish instead of one of the collections, 71.8 per cent rejected this option in favour of two booked collections.

Page 44 Item 11.5

Data has been analysed from the point of view of those who responded 'Yes' or 'No' to the question which asked if they had used the new at-call collection service to determine if the use of the service influenced the way residents responded. The charts below show the results.





74 per cent of those who had not used the at-call service wanted a return to an annual collection, which compares with just 32 per cent for those who had used the service.

By way of contrast, the charts that follow show that 65 per cent of those to use the at-call service favour its permanent introduction, whereas just 29 per cent of those not to use it favour this move.

Page 45 Item 11.5





### Other comments and suggestions

440 residents provided additional comments and suggestions, with many believing that the at-call collection involves sending all the material collected to landfill whereas the annual collection did not. This assumption is incorrect. Items such as mattresses, metal and electronic / electrical waste are generally collected by a separate vehicle for ease of recy