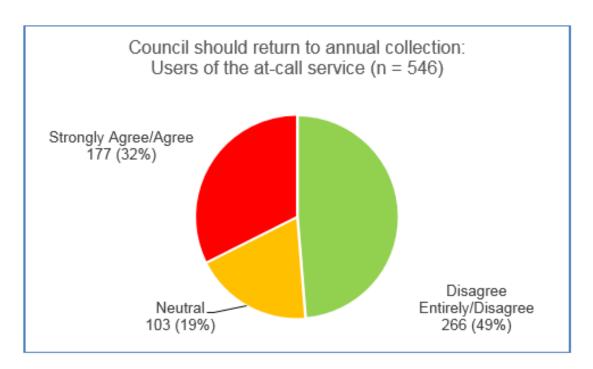

.4 per cent were not in favour.



Residents were asked how often each year Council should offer a hard waste collection.
 There is nearly 80 per cent support for two collections per year.



• In response to the question asking residents if their preference is for two hard waste collections each year, whether they would prefer the option of a free voucher to dump a trailer load of rubbish instead of one of the collections, 71.8 per cent rejected this option in favour of two booked collections.

Page 44 Item 11.5

Data has been analysed from the point of view of those who responded 'Yes' or 'No' to the question which asked if they had used the new at-call collection service to determine if the use of the service influenced the way residents responded. The charts below show the results.





74 per cent of those who had not used the at-call service wanted a return to an annual collection, which compares with just 32 per cent for those who had used the service.

By way of contrast, the charts that follow show that 65 per cent of those to use the at-call service favour its permanent introduction, whereas just 29 per cent of those not to use it favour this move.

Page 45 Item 11.5





### Other comments and suggestions

440 residents provided additional comments and suggestions, with many believing that the at-call collection involves sending all the material collected to landfill whereas the annual collection did not. This assumption is incorrect. Items such as mattresses, metal and electronic / electrical waste are generally collected by a separate vehicle for ease of recycl