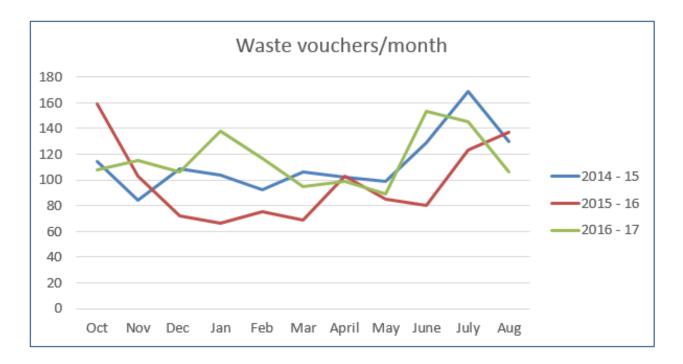

trailer load of waste can cost up to \$67 ex-GST. This is despite the fact that the resident/property owner delivers the items to Adelaide Waste and Recycling Centre and this should be a cheaper option than a collection service.

# Waste vouchers issued per month 2014/15 - 2016/17

|           | Oct | Nov | Dec | Jan | Feb | Mar | April | May | June | July | Aug | Total | Cost     |
|-----------|-----|-----|-----|-----|-----|-----|-------|-----|------|------|-----|-------|----------|
| 2014 -15  | 114 | 84  | 109 | 104 | 92  | 106 | 102   | 99  | 129  | 169  | 130 | 1,238 | \$51,000 |
| 2015 -16  | 159 | 103 | 72  | 66  | 75  | 69  | 103   | 85  | 80   | 123  | 137 | 1,072 | \$60,000 |
| 2016 - 17 | 108 | 115 | 106 | 138 | 117 | 95  | 99    | 89  | 153  | 145  | 106 | 1,271 | \$65,000 |



Page 49 Item 11.5

### **Illegal Dumping**

An analysis of the illegal dumping incidents reported to Council each month during the two years of the trial from 1 October 2015 to 31 August 2017 in comparison with the year preceding the trial show an increase of 22.6 per cent in incidents reported.

|                      | Incidents | Ave increase |
|----------------------|-----------|--------------|
| 1/10/2014 - 31/08/15 |           |              |
|                      | 764       |              |
| 1/10/2015 - 31/08/16 |           |              |
|                      | 1,052     |              |
| 1/10/2016 - 31/08/17 |           |              |
|                      | 1,023     |              |
|                      |           |              |
|                      |