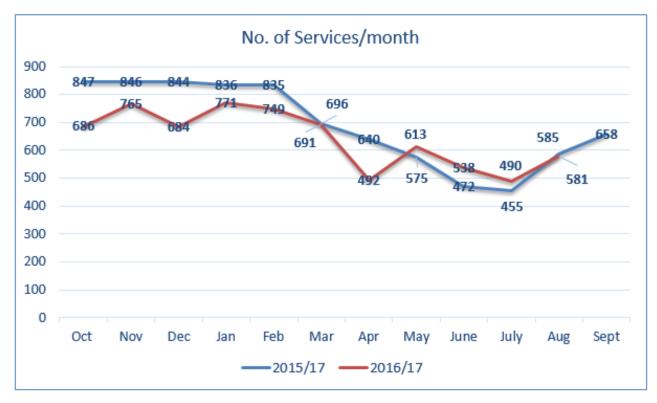

ovided additional comments (4 per cent) reported that the limit per collection of 2 cubic metres was too restrictive. They needed to book a second collection if that option was still open to them.

Page 46 Item 11.5

### **Trial data**

There were 8,289 collections at an average of 691 per month in the first year of the trial. Collections per month declined as the trial progressed as evidenced by the graph below. Demand for bookings declined after February each year and increased with the warmer weather.

From 1 October 2015 to 31 August 2016 there were 7,631 collections, an average of 694 per month. For the same period in Year 2 of the trial, there were 7,062 collections at an average of 642 per month.

986 residents in year 1 and 1,362 residents in year 2 had two or more collections.





More detailed disposal and collection statistics for the trial, including costs, are shown in the table that follows.

Page 47 Item 11.5

Disposal tonnages total 1,214.7 for the first year to 30 September 2016. This compares with 767 tonnes in the 2014 collection, representing an increase of 448 tonnes or 58 per cent in the first year of the trial. Service numbers for the first year of the trial totalled 8,289 collections which was on a par with 2014.

In the second year of the trial disposal tonnages for the 11 months to 31 August 2017 total 873.7. Service numbers and tonnages collected declined in the second year of the trial: it is estimated that collections will total 7,700 for approximately 1,000 tonnes, representing an increase of 233 tonnes or 30 per cent against the 2014 collecti