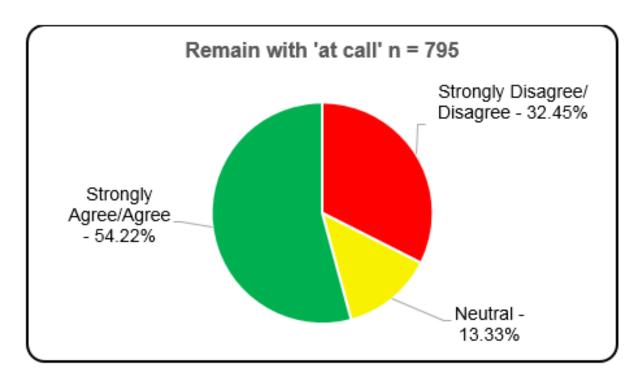

West Richmond            | 12.6                              | 130                  |

Given that the aim is for a waiting period of no more than one month, an overall average waiting period of 12 calendar days is very good.

Page 42 Item 11.5

### Previous use of a hard waste collection



### Hard waste collection service preference

 When asked if Council should return to the former hard waste collection approach (annual collection) 45.4 per cent favoured a return compared with nearly 40 per cent who did not. See the chart below.



Page 43 Item 11.5

• When asked if Council should move permanently to an at-call hard waste collection service which can be booked once or twice per year, 54.2 per cent preferred this option, 13.3 per cent were neutral and 32.4 per cent were not in favour.



Residents were asked how often each year Council should offer a hard waste collection.
 There is nearly 80 per cent support for two collections per year.



• In response to the question asking residents if their preference is for two hard waste collections each year, whether they would prefer the option of a free voucher to dump a trailer load of rubbish instead of one of the collections, 71.8 per cent rejected this option in favour of two booked collections.

Page 44 Item 11.5

Data has been analysed from the point of view of those who responded 'Yes' or 'No' to the question which asked if they had used the new at-call collection service to determine if the use of the service influenced the way residents responded. The charts below show the results.





74 per cent of those who had no