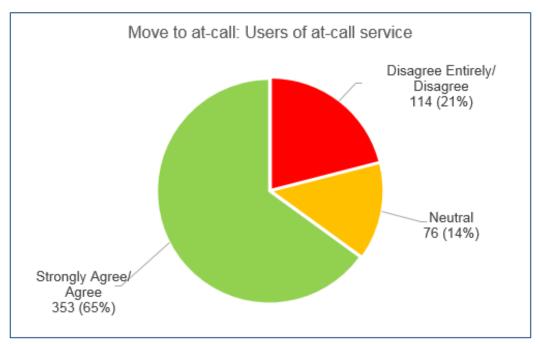

d of one of the collections, 71.8 per cent rejected this option in favour of two booked collections.

Page 44 Item 11.5

Data has been analysed from the point of view of those who responded 'Yes' or 'No' to the question which asked if they had used the new at-call collection service to determine if the use of the service influenced the way residents responded. The charts below show the results.





74 per cent of those who had not used the at-call service wanted a return to an annual collection, which compares with just 32 per cent for those who had used the service.

By way of contrast, the charts that follow show that 65 per cent of those to use the at-call service favour its permanent introduction, whereas just 29 per cent of those not to use it favour this move.

Page 45 Item 11.5





### Other comments and suggestions

440 residents provided additional comments and suggestions, with many believing that the at-call collection involves sending all the material collected to landfill whereas the annual collection did not. This assumption is incorrect. Items such as mattresses, metal and electronic / electrical waste are generally collected by a separate vehicle for ease of recycling. Items that are collected in a rear compactor truck are sorted at Solo to recover metal and timber for recycling and the remainder is sent to Sita Resourceco Alternative Fuels to be processed into fuel for Adelaide Brighton Cement. A very small percentage of the hard waste collected in the last few years has ended up in landfill.

18 residents who provided additional comments (4 per cent) rep