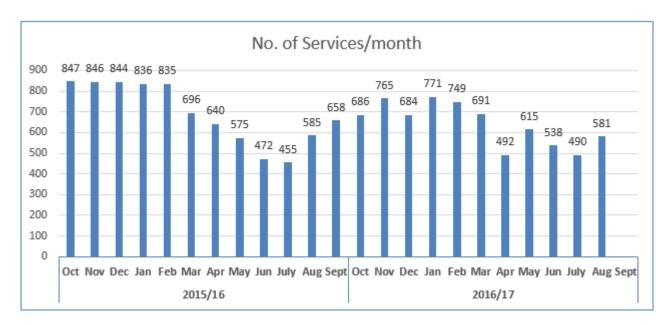

provided additional comments (4 per cent) reported that the limit per collection of 2 cubic metres was too restrictive. They needed to book a second collection if that option was still open to them.

Page 46 Item 11.5

### **Trial data**

There were 8,289 collections at an average of 691 per month in the first year of the trial. Collections per month declined as the trial progressed as evidenced by the graph below. Demand for bookings declined after February each year and increased with the warmer weather.

From 1 October 2015 to 31 August 2016 there were 7,631 collections, an average of 694 per month. For the same period in Year 2 of the trial, there were 7,062 collections at an average of 642 per month.

986 residents in year 1 and 1,362 residents in year 2 had two or more collections.





More detailed disposal and collection statistics for the trial, including costs, are shown in the table that follows.

Page 47 Item 11.5

Disposal tonnages total 1,214.7 for the first year to 30 September 2016. This compares with 767 tonnes in the 2014 collection, representing an increase of 448 tonnes or 58 per cent in the first year of the trial. Service numbers for the first year of the trial totalled 8,289 collections which was on a par with 2014.

In the second year of the trial disposal tonnages for the 11 months to 31 August 2017 total 873.7. Service numbers and tonnages collected declined in the second year of the trial: it is estimated that collections will total 7,700 for approximately 1,000 tonnes, representing an increase of 233 tonnes or 30 per cent against the 2014 collec