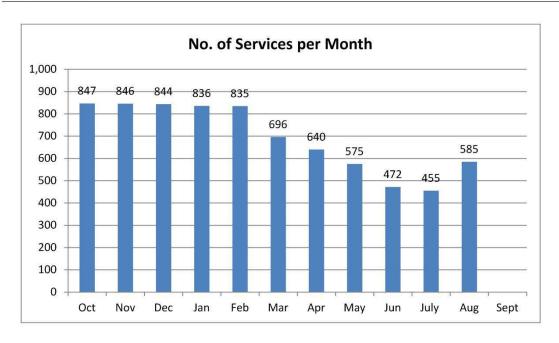

#### **Discussion**

Council offered three holiday prize incentives this year to the value of \$500 each for ratepayers paying their rates in full by 1<sup>st</sup> September 2017. 5,068 ratepayers, or 16.8 per cent of the total, paid in full by the due date for full payment (5,436 or 18.1 per cent in 2016 and 5,581 or 18.8 per cent in 2015).