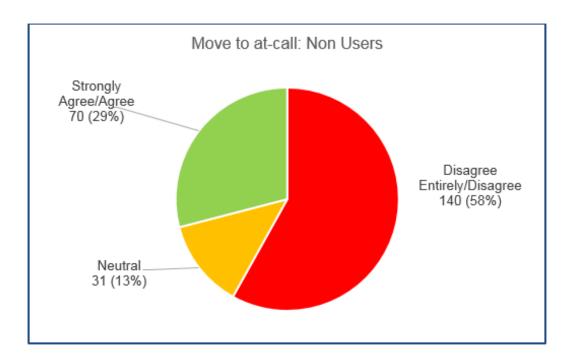

ead of one of the collections, 71.8 per cent rejected this option in favour of two booked collections.

Page 44 Item 11.5

Data has been analysed from the point of view of those who responded 'Yes' or 'No' to the question which asked if they had used the new at-call collection service to determine if the use of the service influenced the way residents responded. The charts below show the results.





74 per cent of those who had not used the at-call service wanted a return to an annual collection, which compares with just 32 per cent for those who had used the service.

By way of contrast, the charts that follow show that 65 per cent of those to use the at-call service favour its permanent introduction, whereas just 29 per cent of those not to use it favour this move.

Page 45 Item 11.5





### Other comments and suggestions

440 residents provided additional comments and suggestions, with many believing that the at-call collection involves sending all the material collected to landfill whereas the annual collection did not. This assumption is incorrect. Items such as mattresses, metal and electronic / electrical waste are generally collected by a separate vehicle for ease of recycling. Items that are collected in a rear compactor truck are sorted at Solo to recover metal and timber for recycling and the remainder is sent to Sita Resourceco Alternative Fuels to be processed into fuel for Adelaide Brighton Cement. A very small percentage of the hard waste collected in the last few years has ended up in landfill.

18 residents who provided additional comments (4 per cent) r