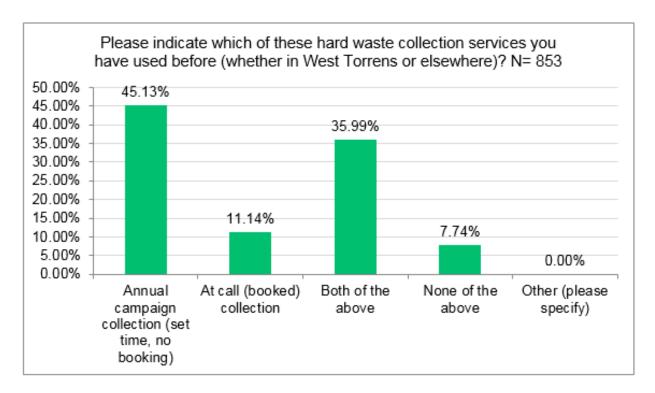

| 10.8                              | 551                  |
| Richmond                 | 11.0                              | 470                  |
| Thebarton                | 11.0                              | 476                  |
| Torrensville             | 11.0                              | 627                  |
| Underdale                | 14.6                              | 288                  |
| West Beach               | 15.1                              | 251                  |
| West Richmond            | 12.6                              | 130                  |

Given that the aim is for a waiting period of no more than one month, an overall average waiting period of 12 calendar days is very good.

Page 42 Item 11.5

### Previous use of a hard waste collection



### Hard waste collection service preference

 When asked if Council should return to the former hard waste collection approach (annual collection) 45.4 per cent favoured a return compared with nearly 40 per cent who did not. See the chart below.



Page 43 Item 11.5

• When asked if Council should move permanently to an at-call hard waste collection service which can be booked once or twice per year, 54.2 per cent preferred this option, 13.3 per cent were neutral and 32.4 per cent were not in favour.



Residents were asked how often each year Council should offer a hard waste collection.
 There is nearly 80 per cent support for two collections per year.



• In response to the question asking residents if their preference is for two hard waste collections each year, whether they would