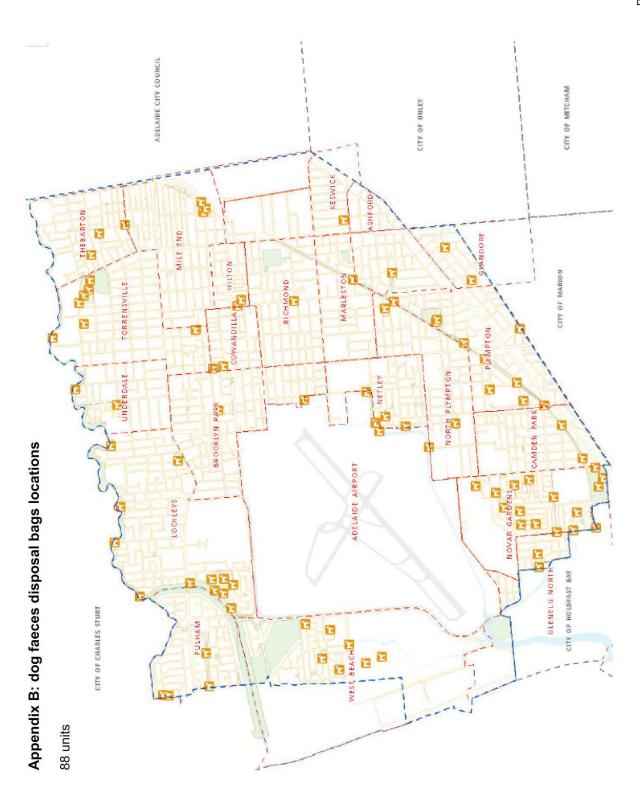

eans your dog:

- is close to you at all times
- responds to all verbal commands
- can be seen by you at all times.

If you don't have effective control of your dog, your dog may be deemed wandering at large, which is an offence.





Pooch Park

West Torrens Dog Park

# Dog prohibited areas

Dogs are not permitted within the following areas in the City of West Torrens:

- fenced playgrounds
- Clifford Street Reserve, Torrensville.<sup>8</sup>

The *Dog and Cat Management Act 1995* prohibits dogs from all South Australian school grounds, kindergartens, child care centres and preschools without the permission of the person in charge of the site.

Page 13 of 16

Page 38 18 July 2017

South Australia Government Gazette, Featured Notices, Application of Dogs By-law, Thursday 16 February 2017



Page 39 18 July 2017

# Appendix C: Relevant legislation and documents

#### **Relevant legislation**

- Dog and Cat Management Act 1995
- Environmental Health Act 1986
- Local Government Act 1999
- Dog and Cat Management Regulations 2010
- Dog and Cat Management Regulations 2017
- Development Regulations 1993
- City of West Torrens By-Law No 3 Local Government Land
- City of West Torrens By-Law No 5 Dogs.

#### **Related Council documents**

- Standard Operating Procedure 1: Enforcement Framework
- Standard Operating Procedure 2: Evidence Collection
- Standard Operating Procedure 3: Expiation of Offences
- Standard Operating Procedure 4: Keeping of Dogs on Residential Premises\*
- Standard Operating Procedure 5 Control of Dogs in Public Places #
- Community Land Management Plans.
- \* S