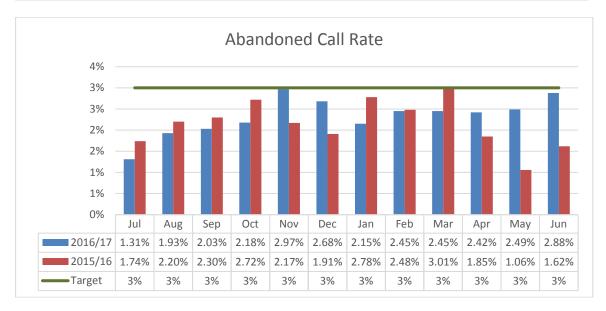

39       | 47           | 43 **                   |
| Grade of Service<br>(Call Response<br>Level) | >80%             | 78.1          | 80.6     | 79.4         | 79.3 **                 |
| Call Handling<br>Time                        | < 5 minutes      | 2.6           | 2.7      | 2.6          | 2.6 **                  |
| Call Resolution<br>Rate                      | > 80%            |               |          |              | 78 **                   |

<sup>\*</sup> calls offered (volume) includes abandoned calls and direct internal calls to the Service Centre for the period 1 April 2017 to 30 June 2017

Page 51 Item 11.6

<sup>\*\*</sup> data available for the period 1 April 2017 to 19 June 2017 only

# Comparative details on our key KPI's are available in the following graphs.







A total of **3,502 customer requests** were received and processed by the Service Centre for the quarter.

Page 52 Item 11.6

A total of **379 City Watch requests** were processed. This figure involved 204 requests being forwarded directly to the Service Centre for processing, with the remaining 175 being distributed directly to the relevant department for action.

A total of **639 after hours calls** were received for the quarter.

The table below provides a summary of the calls received for the period 1 April 2017 to 19 June 2017.

| Demontment                    | Customer      | Decelved       | Transfer    | Asked<br>Name - | Asked<br>Name - | - Frail     | Daymont   | No<br>Data<br>Entere | Total<br>Calls |
|-------------------------------|---------------|----------------|---------