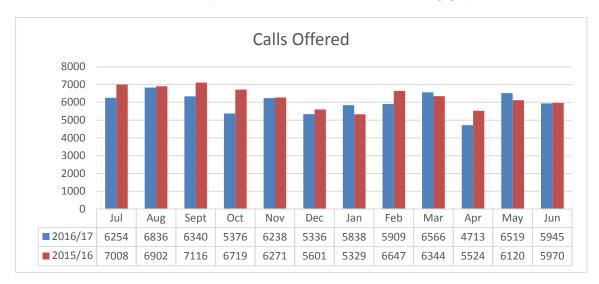

| 39       | 47           | 43 **                   |
| Grade of Service<br>(Call Response<br>Level) | >80%             | 78.1          | 80.6     | 79.4         | 79.3 **                 |
| Call Handling<br>Time                        | < 5 minutes      | 2.6           | 2.7      | 2.6          | 2.6 **                  |
| Call Resolution<br>Rate                      | > 80%            |               |          |              | 78 **                   |

<sup>\*</sup> calls offered (volume) includes abandoned calls and direct internal calls to the Service Centre for the period 1 April 2017 to 30 June 2017

Page 51 Item 11.6

<sup>\*\*</sup> data available for the period 1 April 2017 to 19 June 2017 only

# Comparative details on our key KPI's are available in the following graphs.







A total of **3,502 customer requests** were received and processed by the Service Centre for the quarter.

Page 52 Item 11.6

A total of **379 City Watch requests** were processed. This figure involved 204 requests being forwarded directly to the Service Centre for processing, with the remaining 175 being distributed directly to the relevant department for action.

A total of **639 after hours calls** were received for the quarter.

The table below provides a summary of the calls received for the period 1 April 2017 to 19 June 2017.

| Demontment                    | Customer      | Decelved       | Transfer    | Asked<br>Name - | Asked<br>Name - | - Frail     | Daymont   | No<br>Data<br>Entere | Total<br>Calls |
|-------------------------------|---------------|----------------|-----