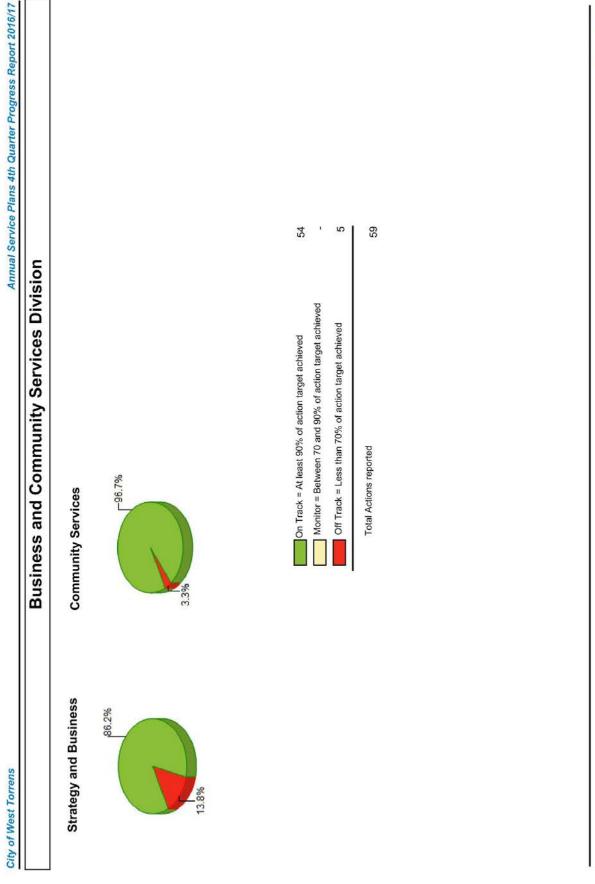

### Conclusion

The Administration have reviewed LGA Circular 23.11 and have identified a number of issues relevant to the Parliamentary Inquiry. The Administration's submission on the matter is detailed in this Council report.