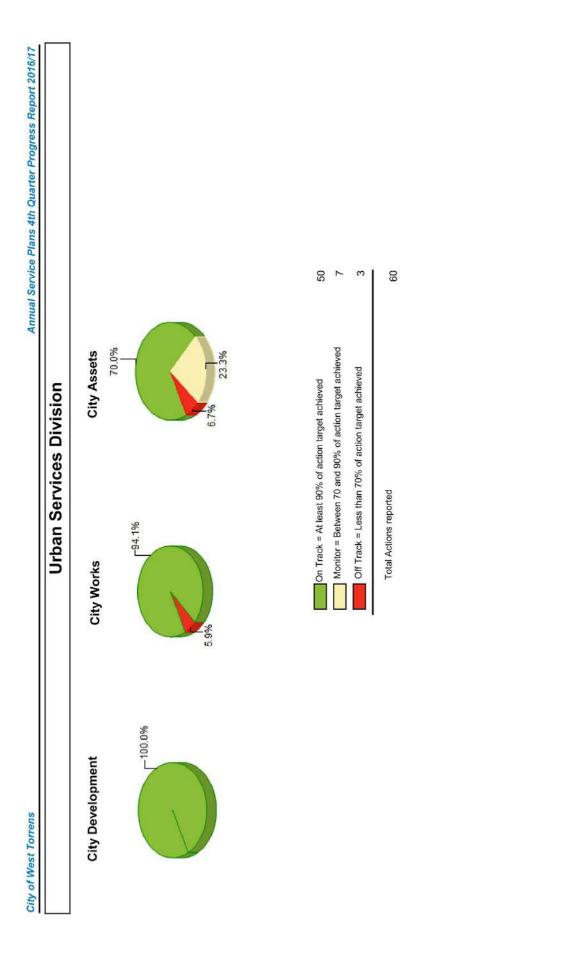

### Conclusion

The Administration have reviewed LGA Circular 23.11 and have identified a number of issues relevant to the Parliamentary Inquiry. The Administration's submission on the matter is detailed in this Council report.