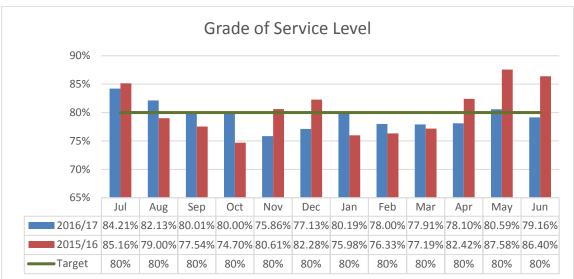

| 39       | 47           | 43 **                   |
| Grade of Service<br>(Call Response<br>Level) | >80%             | 78.1          | 80.6     | 79.4         | 79.3 **                 |
| Call Handling<br>Time                        | < 5 minutes      | 2.6           | 2.7      | 2.6          | 2.6 **                  |
| Call Resolution<br>Rate                      | > 80%            |               |          |              | 78 **                   |

<sup>\*</sup> calls offered (volume) includes abandoned calls and direct internal calls to the Service Centre for the period 1 April 2017 to 30 June 2017

Page 51 Item 11.6

<sup>\*\*</sup> data available for the period 1 April 2017 to 19 June 2017 only

# Comparative details on our key KPI's are available in the following graphs.







A total of **3,502 customer requests** were received and processed by the Service Centre for the quarter.

Page 52 Item 11.6

A total of **379 City Watch requests** were processed. This figure involved 204 requests being forwarded directly to the Service Centre for processing, with the remaining 175 being distributed directly to the relevant department for action.

A total of **639 after hours calls** were received for the quarter.

The table below provides a summary of the calls received for the period 1 April 2017 to 19 June 2017.

| Demontment                    | Customer      | Decelved       | Transfer    | Asked<br>Name - | Asked<br>Name - | - Frail     | Daymont   | No<br>Data<br>Entere | Total<br>Calls |
|-------------------------------|---------------|----------------|-------