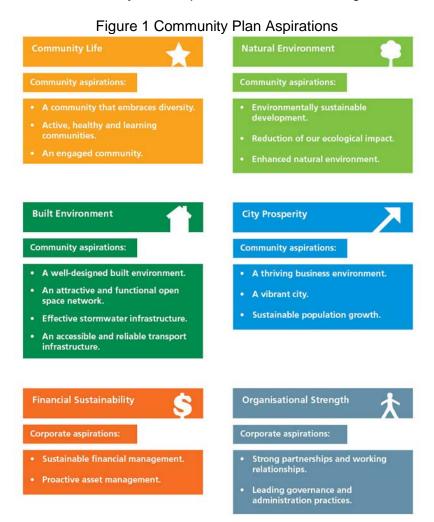

lans 4th Quarter Progress Report 2016/17 be received, and
- 2. Requests to carry-over incomplete actions from the 2016/17 Service Plans to the 2017/18 Service Plans are approved, as detailed within the report.

### Introduction

This report was included in the agenda for the 11 July 2017 Corporate Planning, Policy and Performance Committee meeting however, as a quorum was not achieved and the meeting did not proceed, the report has been referred to this meeting of Council.

The Annual Service Plans 4<sup>th</sup> Quarter Progress Report (Attachment 1) outlines Council's progress in implementing its Community Plan.

This Progress Report provides updates on the delivery of Actions from the 2016/17 Annual Service Plans that implement the *Community Plan* Aspirations as outlined in Figure 1.



Page 66 Item 17.4

Council Agenda 18 July 2017

Below is an explanation of the reporting format:

### Pie Charts

The pie charts graphically illustrate how Council as a whole, and each individual department, is progressing with the delivery of Annual Service Plan Actions.

### **Action Status**

The status of the Actions presented in the Quarterly Report may be Monitor or Off-track. On-track and Completed Actions are not presented in the Report.

Monitor means the Action has not progressed to where the relevant department manager was expecting, but it is within 70-90% of the quarterly target. When the status of an Action is Monitor,

the attached quarterly report shows a yellow traffic light ( vellow) in the right hand column. Off-track means the Action has not progressed to where the re