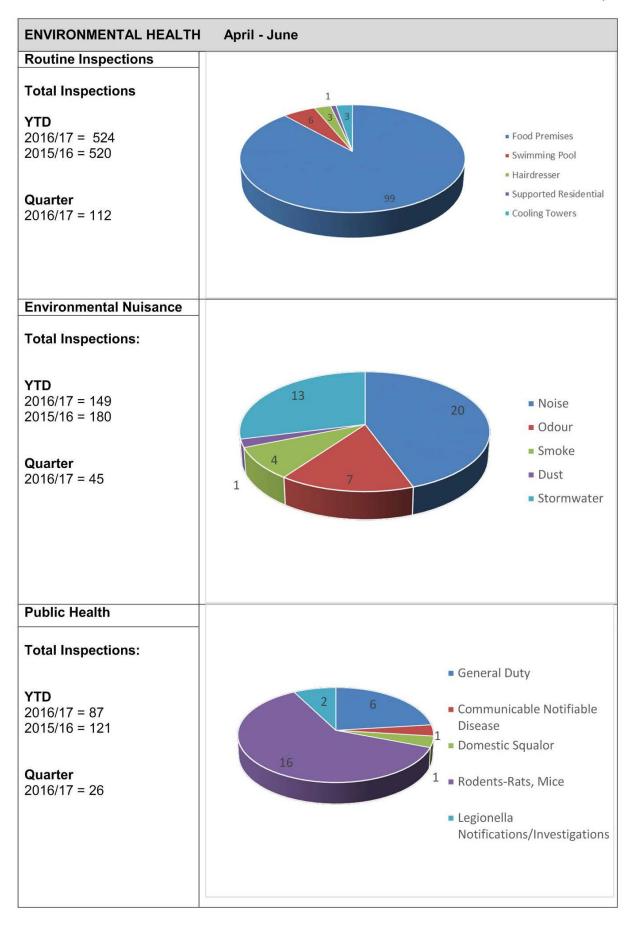

m farms to the public. Also the hard waste collection trial flyers were also handed out.

# Community Bus Tours - "Get Wasted"

2 Bus tours held on 11 April 2017 and 23 May 2017. Both tours were fully booked

# **CWT Household Waste Working Party**

City of West Torrens Household Waste Working Party met on 10 July 2017. Attendees - Cr Woodward, Cr McKay, Cr Demetriou, Mr Buss, Mr Ross and Ms Butterfield

Areas to improve recycling to lessen the waste tonnages going to landfill were discussed.
 Further information gathering to be undertaken and presented at the next meeting.

# Conclusion

Details are provided quarterly on the activities of Regulatory Services for the information of Council.

#### **Attachments**

1. Regulatory Services Department Data Activity Report

Page 45 Item 11.5





Page 46 18 July 2017





# **Waste Management**



Page 47 18 July 2017





Page 48 18 July 2017





Page 49 18 July 2017





Page 50 18 July 2017

# 11.6 Service Centre Activity Report

#### **Brief**

This report provides information on activities within the Service Centre for the fourth quarter of the 2016/17 financial year.

#### RECOMMENDATION

The Committee recommends to Council that the report be received.

#### Introduction

The objective of the Council's Service Centre is to "provide quality and excellence in service to those contacting Council". To achieve this, key performance indicators (KPI's) have been established to measure call volumes, abandonment rates, service levels and cash transactions taken. In addition, any abnormal or major events / projects that impact on KP