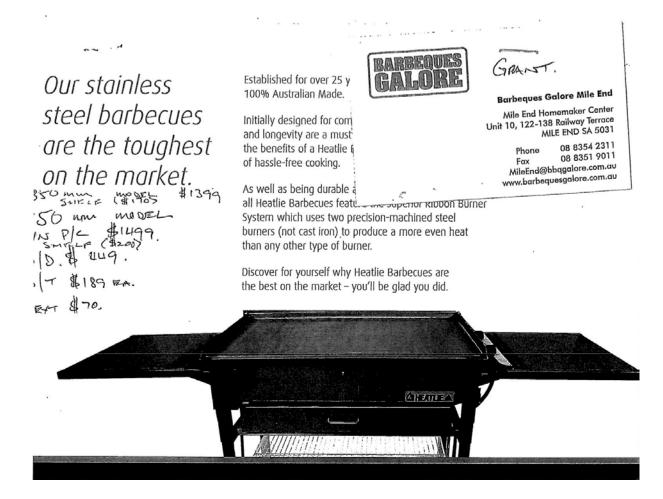

| Organisation/Community<br>Group                                                                                | Grant Request                                                                                                                                                                                                                                 | Requested<br>Amount   | Previous applications                                                                                                                    | Recommendation                                                                                                                                  |
|----------------------------------------------------------------------------------------------------------------|-----------------------------------------------------------------------------------------------------------------------------------------------------------------------------------------------------------------------------------------------|-----------------------|------------------------------------------------------------------------------------------------------------------------------------------|-------------------------------------------------------------------------------------------------------------------------------------------------|
| Western Communities<br>Church of Christ Inc.<br>Not-for-profit organisation.<br>Based in Torrensville.         | Purchase of<br>barbeque for<br>preparing meals<br>and community<br>events. Total cost<br>is \$2,466                                                                                                                                           | \$2,466               | Nil                                                                                                                                      | <b>\$2,466</b> (maximum available)<br>Located within<br>CWT and provides<br>services to<br>residents of CWT.                                    |
| West Torrens Baseball<br>Club Inc.<br>Incorporated sporting club.<br>Based in Lockleys.                        | Purchase of a<br>competition T-Ball<br>kit and uniform<br>shirts. The total<br>cost is \$1,142.                                                                                                                                               | \$1,000               | \$1,000<br>received in<br>February<br>2016 for<br>equipment<br>and<br>\$3,000<br>received<br>December<br>2016 for T-<br>Ball<br>program. | <b>\$1,142</b><br>Located within<br>CWT and provides<br>services to<br>residents of CWT.                                                        |
| SA Ice Sports Federation<br>Inc.<br>Incorporated sporting club.<br>Based in Thebarton.                         | Purchase of skates<br>for Ice Factor<br>Program focussed<br>on disadvantaged<br>young people from<br>Thebarton Senior<br>College. Total cost<br>is \$4,980.                                                                                   | \$4,980               | Nil                                                                                                                                      | <b>\$3,000</b> (maximum<br>available)<br>Located within<br>CWT and<br>providing services<br>to students from<br>College in CWT.                 |
|                                                                                                                |                                                                                                                                                                                                                                               | DRSHIPS<br>m \$5,000) |                                                                                                                                          |                                                                                                                                                 |
| <b>Cooperating Churches</b><br>of West Adelaide Inc.<br>Not-for-profit organisation.<br>Based in Torrensville. | \$4,600 to pay for<br>marquees, animal<br>nursery, printing of<br>booklets and<br>stickers for annual<br><b>BACK TO</b><br><b>BETHLEHEM</b><br>event held in<br>Mellor Park on<br>1/12/17.<br>Estimated<br>attendance is 800-<br>1000 people. | \$4,600               | \$1,900 was<br>received in<br>2015<br>and<br>\$3,000 was<br>received in<br>2016                                                          | <b>\$4,600</b><br>Located within<br>CWT and attracts<br>many CWT<br>residents.<br>Council also<br>provides in-kind<br>support to this<br>event. |