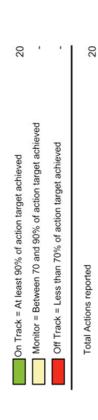

### Pie Charts

The pie charts graphically illustrate how Council as a whole, and each individual department, is progressing with the delivery of Annual Service Plan Actions.

### **Action Status**

The status of the Actions presented in the Quarterly Report may be Monitor or Off-track. On-track and Completed Actions are not presented in the Report.

Monitor means the Action has not progressed to where the relevant department manager was expecting, but it is within 70-90% of the quarterly target. When the status of an Action is Monitor,

### Discussion

The performance of the organisation, as a whole, is as follows:

- 98.6% On-track/Completed,
- 0.5% Monitor; and
- 1.0% Off-track.

Note that figures may be greater or less than 100% due to rounding effects. In the first quarter, two actions were completed. These relate to: