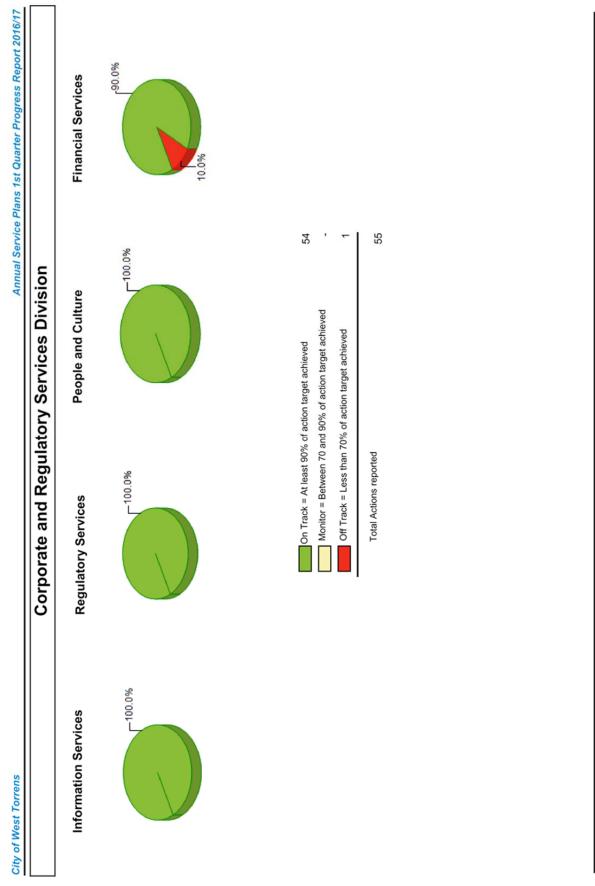

### Pie Charts

The pie charts graphically illustrate how Council as a whole, and each individual department, is progressing with the delivery of Annual Service Plan Actions.

### **Action Status**

The status of the Actions presented in the Quarterly Report may be Monitor or Off-track. On-track and Completed Actions are not presented in the Report.

Monitor means the Action has not progressed to where the relevant department manager was expecting, but it is within 70-90% of the quarterly target. When the status of an Action is Monitor,

### Discussion

The performance of the organisation, as a whole, is as follows:

- 98.6% On-track/Completed,
- 0.5% Monitor; and
- 1.0% Off-track.

Note that figures may be greater or less than 100% due to rounding effects. In the first quarter, two actions were completed. These relate to:

- Promoting and providing a microchipping day for dogs and cats, and
- Business Services' employee Performance Development Program.

Two actions have been reported as 'off track', which represents 1.0% of the total number of actions. These relate to:

- Financial Services' employee Performance Development Program, and
- Finalisation of investigations and preparation of a draft Statement of Intent for the Employment DPA

It is anticipated that the Financial Services' employee *Performance Development Program* will be completed by the end of the second quarter.

# Corporate and Regulatory Services Division

17 Leading governance and administration practices Aspiration:

Manager Financial Services RESP.OFFICER 17.1.9 Promote a culture where people are valued, respected and encouraged to reach their full potential. Due to end of year commitments, this has not fully progressed, but should have 100% completed by end of next quarter. Long Term Strategy: 17.1 Regularly review, update and adopt leading governance and administrative practices EXEC. COMMENTS COMP. DATE 30/06/2017 TARGET %09 STATUS % COMP. 10% In Progress 17.1.9.14 Corporate - Performance 5 Year Strategy: ACTION