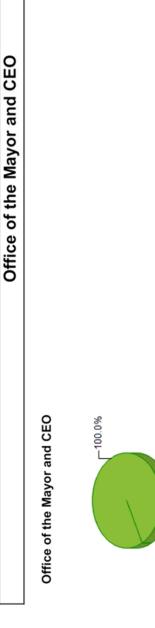

### Pie Charts

The pie charts graphically illustrate how Council as a whole, and each individual department, is progressing with the delivery of Annual Service Plan Actions.

### **Action Status**

The status of the Actions presented in the Quarterly Report may be Monitor or Off-track. On-track and Completed Actions are not presented in the Report.

Monitor means the Action has not progressed to where the relevant department manager was expecting, but it is within 70-90% of the quarterly target. When the status of an Action is Monitor,

### Discussion

The performance of the organisation, as a whole, is as follows:

- 98.6% On-track/Completed,
- 0.5% Monitor; and
- 1.0% Off-track.

Note that figures may be greater or less than 100% due to rounding effects. In the first quarter, two actions were completed. These relate to: