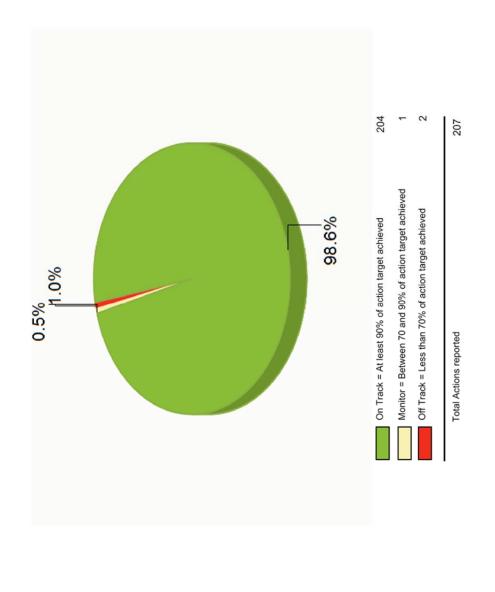

### Pie Charts

The pie charts graphically illustrate how Council as a whole, and each individual department, is progressing with the delivery of Annual Service Plan Actions.

### Discussion

The performance of the organisation, as a whole, is as follows:

- 98.6% On-track/Completed,
- 0.5% Monitor; and
- 1.0% Off-track.

Note that figures may be greater or less than 100% due to rounding effects. In the first quarter, two actions were completed. These relate to:

- Promoting and providing a microchipping day for dogs and cats, and
- Business Services' employee Performance Development Program.

Two actions have been reported as 'off track', which represents 1.0% of the total number of actions. These relate to:

- Financial Services' employee Performance Development Program, and
- Finalisation of investigations and preparation of a draft Statement of Intent for the Employment DPA

It is anticipated that the Financial Services' employee *Performance Development Program* will be completed by the end of the second quarter.

One action has been reported as needing to be 'monitored', which represents 0.5% per cent of the total number of actions. This relates to:

 Planning, promotion and implementation of key activities that recognise diversity within our Library and that bring people together to celebrate.

### Conclusion

The Annual Service Plans 1<sup>st</sup> Quarter Progress Report outlines Council's progress in implementing its Community Plan.

Two actions have been reported as off track and one action has been reported as requiring monitoring, with a consequent request to delete one action from the City Strategy 2016/17 Service Plan.