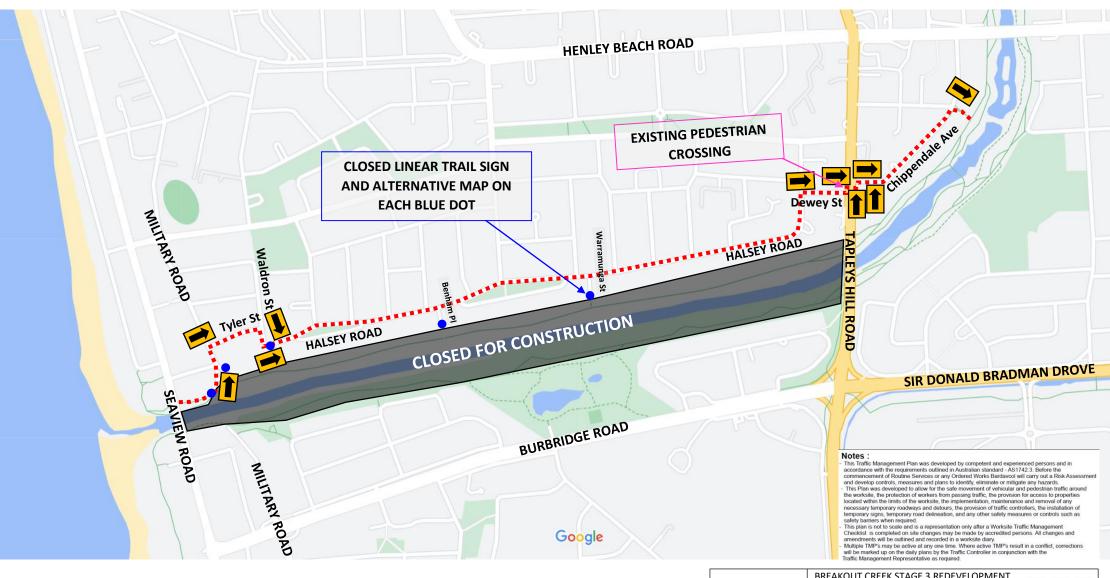

## TMP FROM HENLEY BEACH TO LINEAR TRAIL

| Title:       | BREAKOUT CREEK STAGE 3 REDEVELOPMENT |              |                  |
|--------------|--------------------------------------|--------------|------------------|
|              | CLOSURE OF LINEAR TRAIL              |              |                  |
| Location:    | Linear Trail                         |              | Reference: 1851  |
| Author:      | Liam Gill                            |              | Date: 15/07/2022 |
| Drawing No.: | BARD – TMP – 1851 - 09               | Revision: 01 | Sheet No.: 02    |