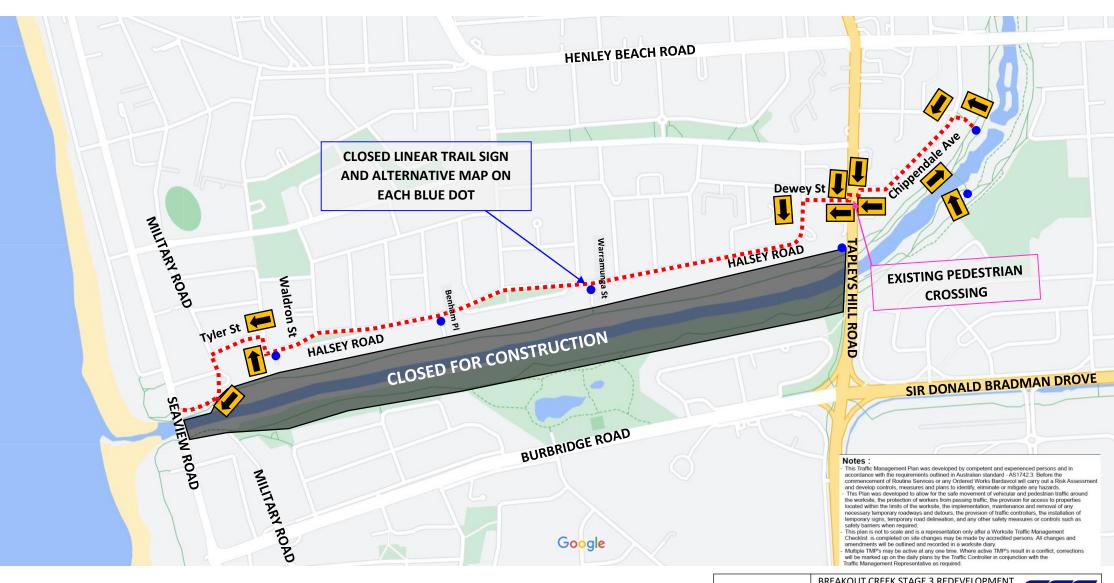

## TMP FROM LINEAR TRAIL TO HENLEY BEACH

| Title:       | BREAKOUT CREEK STAGE 3 REDEVELOPMENT BARDAYCOL |              |                  |
|--------------|------------------------------------------------|--------------|------------------|
|              | CLOSURE OF LINEAR TRAIL                        |              |                  |
| Location:    | Linear Trail                                   |              | Reference: 1851  |
| Author:      | Liam Gill                                      |              | Date: 15/07/2022 |
| Drawing No.: | BARD – TMP – 1851 - 09                         | Revision: 01 | Sheet No.: 01    |